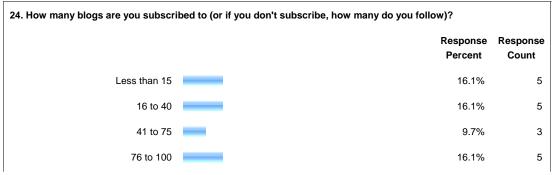

-------------|---------------------|-------------------|--|--|
|                                        | Response<br>Percent | Response<br>Count |  |  |
| 1997 or earlier                        | 0.0%                | 0                 |  |  |
| 1998                                   | 0.0%                | 0                 |  |  |
| 1999                                   | 0.0%                | 0                 |  |  |







| 20. Please choose the top three reasons why you blog. |                     |                   |
|-------------------------------------------------------|---------------------|-------------------|
|                                                       | Response<br>Percent | Response<br>Count |









Show this Page Only

## Page: Attitudes and Behaviors









| 26. How would you rate yourself on the following qualities? |               |             |           |             |               |      |                   |                   |
|-------------------------------------------------------------|---------------|-------------|-----------|-------------|---------------|------|-------------------|-------------------|
|                                                             | Definitely    | Pretty-much | Somewhat  | Barely      | Not<br>at all | N/A  | Rating<br>Average | Response<br>Count |
| Open to change                                              | 67.7%<br>(21) | 29.0% (9)   | 3.2% (1)  | 0.0%        | 0.0%          | 0.0% | 1.35              | 31                |
| Tech-savvy