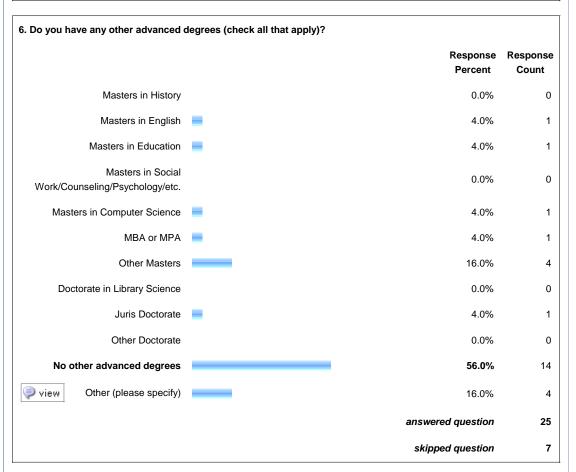

| answered question | 32 |
|-------------------|----|
| skipped question  | 0  |

| 7. If you have an MLS, at what age di | d you (or will you) receive your degree in library science/librariansh | ip/etc?           |
|---------------------------------------|------------------------------------------------------------------------|-------------------|
|                                       | Response<br>Percent                                                    | Response<br>Count |
| Under 25                              | 21.7%                                                                  | 5                 |
| 25 to 30                              | 56.5%                                                                  | 13                |
| 31 to 40                              | 17.4%                                                                  | 4                 |
| 41 to 50                              | 4.4%                                                                   | 1                 |
| 51 to 60                              | 0.0%                                                                   | 0                 |
| Over 60                               | 0.0%                                                                   | 0                 |
|                                       | answered question                                                      | 23                |
|                                       | skipped question                                                       | 9                 |