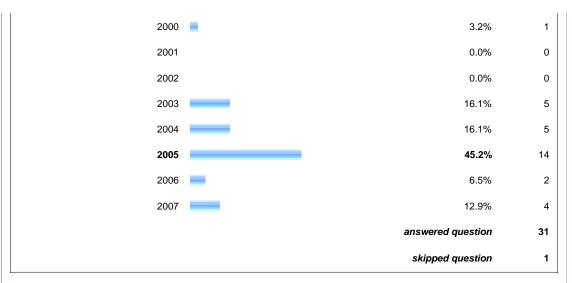

## Page: Blog Demographics

| 17. When did you first start blogging? |                     |                   |  |  |
|----------------------------------------|---------------------|-------------------|--|--|
|                                        | Response<br>Percent | Response<br>Count |  |  |
| 1997 or earlier                        | 0.0%                | 0                 |  |  |
| 1998                                   | 0.0%                | 0                 |  |  |
| 1999                                   | 0.0%                | 0                 |  |  |