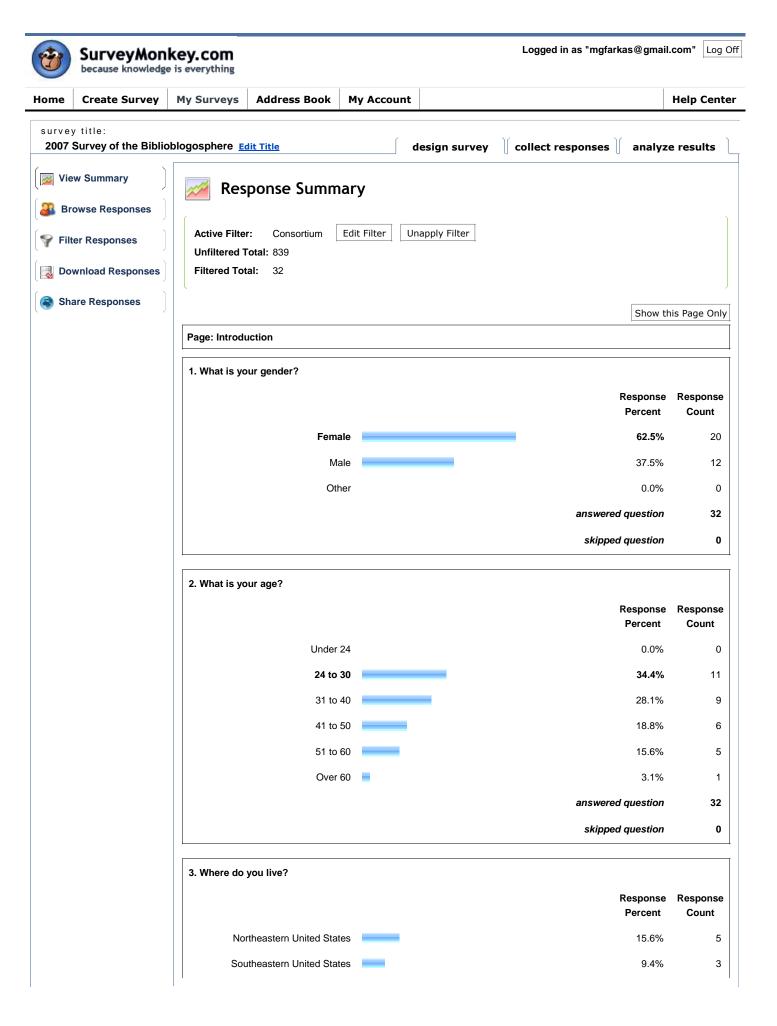

| answered question | 32 |
|-------------------|----|
| skipped question  | 0  |

| 7. If you have an MLS, at what age di | d you (or will you) receive your degree in library science/librariansh | ip/etc?           |
|---------------------------------------|------------------------------------------------------------------------|-------------------|
|                                       | Response<br>Percent                                                    | Response<br>Count |
| Under 25                              | 21.7%                                                                  | 5                 |
| 25 to 30                              | 56.5%                                                                  | 13                |
| 31 to 40                              | 17.4%                                                                  | 4                 |
| 41 to 50                              | 4.4%                                                                   | 1                 |
| 51 to 60                              | 0.0%                                                                   | 0                 |
| Over 60                               | 0.0%                                                                   | 0                 |
|                                       | answered question                                                      | 23                |
|                                       | skipped question                                                       | 9                 |