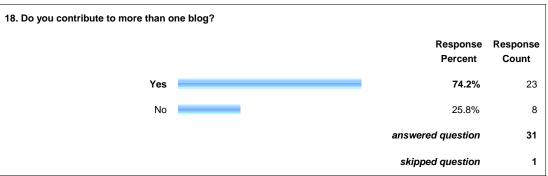

## Page: Blog Demographics

| 17. When did you first start blogging? |                     |                   |  |  |
|----------------------------------------|---------------------|-------------------|--|--|
|                                        | Response<br>Percent | Response<br>Count |  |  |
| 1997 or earlier                        | 0.0%                | 0                 |  |  |
| 1998                                   | 0.0%                | 0                 |  |  |
| 1999                                   | 0.0%                | 0                 |  |  |