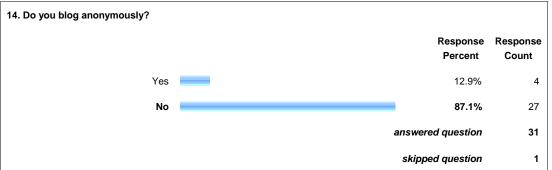

| 0.0%                | 0                 |  |  |  |  |
| Circulation                                                                                                                                                                                               | 0.0%                | 0                 |  |  |  |  |
| Information Delivery/ILL                                                                                                                                                                                  | 0.0%                | 0                 |  |  |  |  |









Show this Page Only

## Page: Blog Demographics













| 17. When did you first start blogging? |                     |                   |  |  |
|----------------------------------------|---------------------|-------------------|--|--|
|                                        | Response<br>Percent | Response<br>Count |  |  |
| 1997 or earlier                        | 0.0%                | 0                 |  |  |
| 1998                                   | 0.0%                | 0                 |  |  |
| 1999                                   | 0.0%                | 0                 |  |  |







| 20. Please choose the top three reasons why you blog. |                     |                   |
|-------------------------------------------------------|---------------------|-------------------|
|