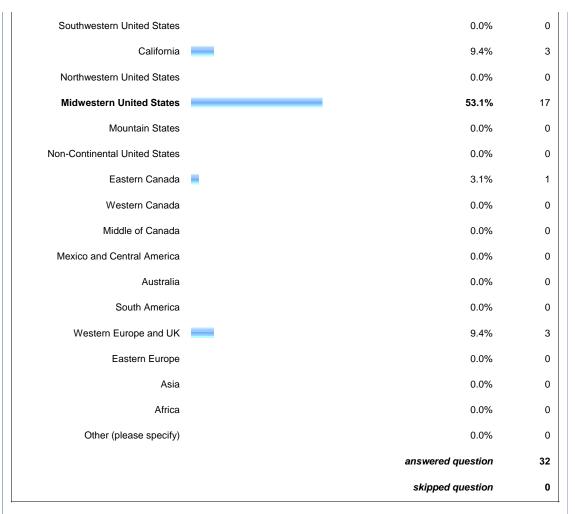

| - 1 |    |                   | The state of the s |
|-----|----|-------------------|--------------------------------------------------------------------------------------------------------------------------------------------------------------------------------------------------------------------------------------------------------------------------------------------------------------------------------------------------------------------------------------------------------------------------------------------------------------------------------------------------------------------------------------------------------------------------------------------------------------------------------------------------------------------------------------------------------------------------------------------------------------------------------------------------------------------------------------------------------------------------------------------------------------------------------------------------------------------------------------------------------------------------------------------------------------------------------------------------------------------------------------------------------------------------------------------------------------------------------------------------------------------------------------------------------------------------------------------------------------------------------------------------------------------------------------------------------------------------------------------------------------------------------------------------------------------------------------------------------------------------------------------------------------------------------------------------------------------------------------------------------------------------------------------------------------------------------------------------------------------------------------------------------------------------------------------------------------------------------------------------------------------------------------------------------------------------------------------------------------------------------|
|     | (  | 0.0%              | Small Public Library (serving 10,001 to 40,000)                                                                                                                                                                                                                                                                                                                                                                                                                                                                                                                                                                                                                                                                                                                                                                                                                                                                                                                                                                                                                                                                                                                                                                                                                                                                                                                                                                                                                                                                                                                                                                                                                                                                                                                                                                                                                                                                                                                                                                                                                                                                                |
|     | (  | 0.0%              | Medium-Sized Public Library<br>(serving 40,0001 to 99,999)                                                                                                                                                                                                                                                                                                                                                                                                                                                                                                                                                                                                                                                                                                                                                                                                                                                                                                                                                                                                                                                                                                                                                                                                                                                                                                                                                                                                                                                                                                                                                                                                                                                                                                                                                                                                                                                                                                                                                                                                                                                                     |
|     | (  | 0.0%              | Large Public Library (serving 100,000 and up)                                                                                                                                                                                                                                                                                                                                                                                                                                                                                                                                                                                                                                                                                                                                                                                                                                                                                                                                                                                                                                                                                                                                                                                                                                                                                                                                                                                                                                                                                                                                                                                                                                                                                                                                                                                                                                                                                                                                                                                                                                                                                  |
|     | (  | 0.0%              | Small Academic Library (3,000 or fewer students)                                                                                                                                                                                                                                                                                                                                                                                                                                                                                                                                                                                                                                                                                                                                                                                                                                                                                                                                                                                                                                                                                                                                                                                                                                                                                                                                                                                                                                                                                                                                                                                                                                                                                                                                                                                                                                                                                                                                                                                                                                                                               |
|     | (  | 0.0%              | Medium-Sized Academic Library<br>(3,001 to 15,000 students)                                                                                                                                                                                                                                                                                                                                                                                                                                                                                                                                                                                                                                                                                                                                                                                                                                                                                                                                                                                                                                                                                                                                                                                                                                                                                                                                                                                                                                                                                                                                                                                                                                                                                                                                                                                                                                                                                                                                                                                                                                                                    |
|     | (  | 0.0%              | Large Academic Library (more than 15,000 students)                                                                                                                                                                                                                                                                                                                                                                                                                                                                                                                                                                                                                                                                                                                                                                                                                                                                                                                                                                                                                                                                                                                                                                                                                                                                                                                                                                                                                                                                                                                                                                                                                                                                                                                                                                                                                                                                                                                                                                                                                                                                             |
|     | (  | 0.0%              | School Library (K-12)                                                                                                                                                                                                                                                                                                                                                                                                                                                                                                                                                                                                                                                                                                                                                                                                                                                                                                                                                                                                                                                                                                                                                                                                                                                                                                                                                                                                                                                                                                                                                                                                                                                                                                                                                                                                                                                                                                                                                                                                                                                                                                          |
|     | (  | 0.0%              | Corporate Library                                                                                                                                                                                                                                                                                                                                                                                                                                                                                                                                                                                                                                                                                                                                                                                                                                                                                                                                                                                                                                                                                                                                                                                                                                                                                                                                                                                                                                                                                                                                                                                                                                                                                                                                                                                                                                                                                                                                                                                                                                                                                                              |
|     | (  | 0.0%              | Government Library/State Library                                                                                                                                                                                                                                                                                                                                                                                                                                                                                                                                                                                                                                                                                                                                                                                                                                                                                                                                                                                                                                                                                                                                                                                                                                                                                                                                                                                                                                                                                                                                                                                                                                                                                                                                                                                                                                                                                                                                                                                                                                                                                               |
|     | (  | 0.0%              | Museum/Archive/Historical Society                                                                                                                                                                                                                                                                                                                                                                                                                                                                                                                                                                                                                                                                                                                                                                                                                                                                                                                                                                                                                                                                                                                                                                                                                                                                                                                                                                                                                                                                                                                                                                                                                                                                                                                                                                                                                                                                                                                                                                                                                                                                                              |
|     | (  | 0.0%              | Law Library                                                                                                                                                                                                                                                                                                                                                                                                                                                                                                                                                                                                                                                                                                                                                                                                                                                                                                                                                                                                                                                                                                                                                                                                                                                                                                                                                                                                                                                                                                                                                                                                                                                                                                                                                                                                                                                                                                                                                                                                                                                                                                                    |
|     | (  | 0.0%              | Medical/Health Science Library                                                                                                                                                                                                                                                                                                                                                                                                                                                                                                                                                                                                                                                                                                                                                                                                                                                                                                                                                                                                                                                                                                                                                                                                                                                                                                                                                                                                                                                                                                                                                                                                                                                                                                                                                                                                                                                                                                                                                                                                                                                                                                 |
|     | (  | 0.0%              | Any other Special Library                                                                                                                                                                                                                                                                                                                                                                                                                                                                                                                                                                                                                                                                                                                                                                                                                                                                                                                                                                                                                                                                                                                                                                                                                                                                                                                                                                                                                                                                                                                                                                                                                                                                                                                                                                                                                                                                                                                                                                                                                                                                                                      |
|     | (  | 0.0%              | Library School                                                                                                                                                                                                                                                                                                                                                                                                                                                                                                                                                                                                                                                                                                                                                                                                                                                                                                                                                                                                                                                                                                                                                                                                                                                                                                                                                                                                                                                                                                                                                                                                                                                                                                                                                                                                                                                                                                                                                                                                                                                                                                                 |
|     | 32 | 100.0%            | Library Consortium or System (NSLS, SEFLIN, PALS, etc.)                                                                                                                                                                                                                                                                                                                                                                                                                                                                                                                                                                                                                                                                                                                                                                                                                                                                                                                                                                                                                                                                                                                                                                                                                                                                                                                                                                                                                                                                                                                                                                                                                                                                                                                                                                                                                                                                                                                                                                                                                                                                        |
|     | (  | 0.0%              | Vendor                                                                                                                                                                                                                                                                                                                                                                                                                                                                                                                                                                                                                                                                                                                                                                                                                                                                                                                                                                                                                                                                                                                                                                                                                                                                                                                                                                                                                                                                                                                                                                                                                                                                                                                                                                                                                                                                                                                                                                                                                                                                                                                         |
|     | (  | 0.0%              | I'm not employed                                                                                                                                                                                                                                                                                                                                                                                                                                                                                                                                                                                                                                                                                                                                                                                                                                                                                                                                                                                                                                                                                                                                                                                                                                                                                                                                                                                                                                                                                                                                                                                                                                                                                                                                                                                                                                                                                                                                                                                                                                                                                                               |
|     | (  | 0.0%              | Other (please specify)                                                                                                                                                                                                                                                                                                                                                                                                                                                                                                                                                                                                                                                                                                                                                                                                                                                                                                                                                                                                                                                                                                                                                                                                                                                                                                                                                                                                                                                                                                                                                                                                                                                                                                                                                                                                                                                                                                                                                                                                                                                                                                         |
|     | 32 | answered question |                                                                                                                                                                                                                                                                                                                                                                                                                                                                                                                                                                                                                                                                                                                                                                                                                                                                                                                                                                                                                                                                                                                                                                                                                                                                                                                                                                                                                                                                                                                                                                                                                                                                                                                                                                                                                                                                                                                                                                                                                                                                                                                                |
|     | (  | skipped question  |                                                                                                                                                                                                                                                                                                                                                                                                                                                                                                                                                                                                                                                                                                                                                                                                                                                                                                                                                                                                                                                                                                                                                                                                                                                                                                                                                                                                                                                                                                                                                                                                                                                                                                                                                                                                                                                                                                                                                                                                                                                                                                                                |