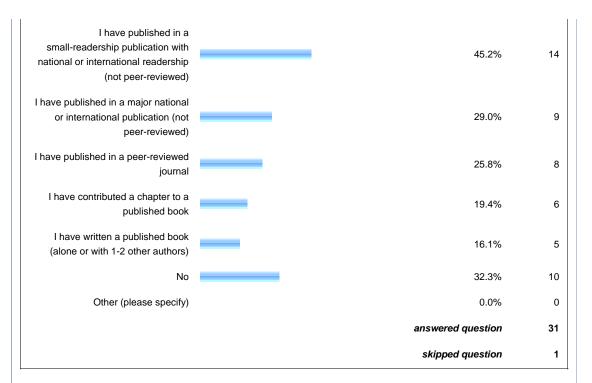

|                   |  |  |
|----------------------------------------|---------------------|-------------------|--|--|
|                                        | Response<br>Percent | Response<br>Count |  |  |
| 1997 or earlier                        | 0.0%                | 0                 |  |  |
| 1998                                   | 0.0%                | 0                 |  |  |
| 1999                                   | 0.0%                | 0                 |  |  |







| 20. Please choose the top three reasons why you blog. |                     |                   |
|-------------------------------------------------------|---------------------|-------------------|
|                                                       | Response<br>Percent | Response<br>Count |









Show this Page Only

## Page: Attitudes and Behaviors









| 26. How would you rate yourself on the following qualities? |               |             |           |             |               |      |                   |                   |
|-------------------------------------------------------------|---------------|-------------|-----------|-------------|---------------|------|-------------------|-------------------|
|                                                             | Definitely    | Pretty-much | Somewhat  | Barely      | Not<br>at all | N/A  | Rating<br>Average | Response<br>Count |
| Open to change                                              | 67.7%<br>(21) | 29.0% (9)   | 3.2% (1)  | 0.0%        | 0.0%          | 0.0% | 1.35              | 31                |
| T