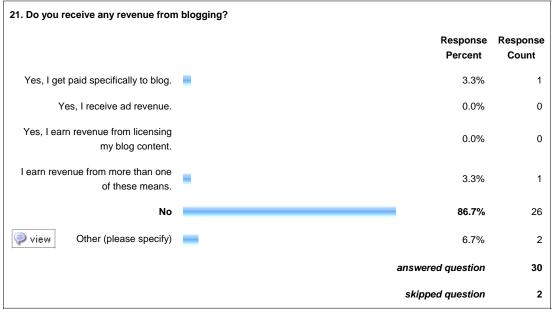

| 20. Please choose the top three reasons why you blog. |                     |                   |
|-------------------------------------------------------|---------------------|-------------------|
|                                                       | Response<br>Percent | Response<br>Count |