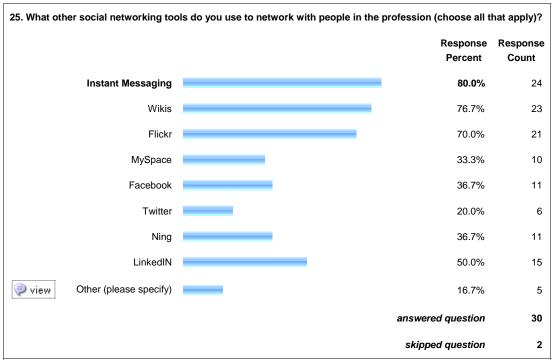

---------|---------------------|-------------------|--|--|
|                                        | Response<br>Percent | Response<br>Count |  |  |
| 1997 or earlier                        | 0.0%                | 0                 |  |  |
| 1998                                   | 0.0%                | 0                 |  |  |
| 1999                                   | 0.0%                | 0                 |  |  |







| 20. Please choose the top three reasons why you blog. |                     |                   |
|-------------------------------------------------------|---------------------|-------------------|
|                                                       | Response<br>Percent | Response<br>Count |









Show this Page Only

## Page: Attitudes and Behaviors









| 26. How would you rate yourself on the following qualities? |               |             |           |             |               |      |                   |                   |
|-------------------------------------------------------------|---------------|-------------|-----------|-------------|---------------|------|-------------------|-------------------|
|                                                             | Definitely    | Pretty-much | Somewhat  | Barely      | Not<br>at all | N/A  | Rating<br>Average | Response<br>Count |
| Open to change                                              | 67.7%<br>(21) | 29.0% (9)   | 3.2% (1)  | 0.0%        | 0.0%          | 0.0% | 1.35              | 31                |
| Tech-savvy                                                  | 51