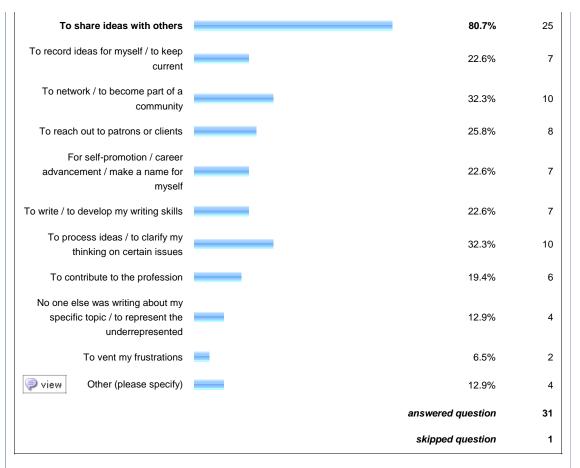

| 20. Please choose the top three reasons why you blog. |                     |                   |
|-------------------------------------------------------|---------------------|-------------------|
|                                                       | Response<br>Percent | Response<br>Count |