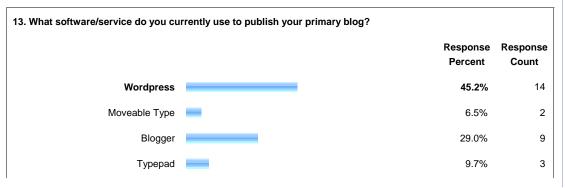

| 20. Please choose the top three reasons why you blog. |                     |                   |
|-------------------------------------------------------|---------------------|-------------------|
|                                                       | Response<br>Percent | Response<br>Count |