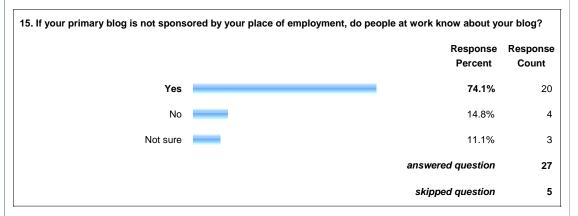

| 0.0%                | 0                 |  |  |  |  |
| Circulation                                                                                                                                                                                               | 0.0%                | 0                 |  |  |  |  |
| Information Delivery/ILL                                                                                                                                                                                  | 0.0%                | 0                 |  |  |  |  |









Show this Page Only

## Page: Blog Demographics













| 17. When did you first start blogging? |                     |                   |  |  |
|----------------------------------------|---------------------|-------------------|--|--|
|                                        | Response<br>Percent | Response<br>Count |  |  |
| 1997 or earlier                        | 0.0%                | 0                 |  |  |
| 1998                                   | 0.0%                | 0                 |  |  |
| 1999                                   | 0.0%                | 0                 |  |  |







| 20. Please choose the top three reasons why you blog. |                     |                   |
|-------------------------------------------------------|---------------------|-------------------|
|