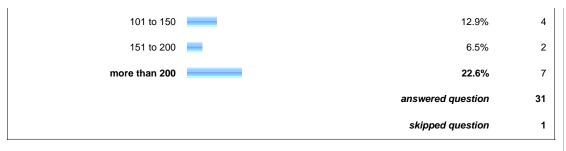

-----------|---------------------|-------------------|--|--|
|                                        | Response<br>Percent | Response<br>Count |  |  |
| 1997 or earlier                        | 0.0%                | 0                 |  |  |
| 1998                                   | 0.0%                | 0                 |  |  |
| 1999                                   | 0.0%                | 0                 |  |  |







| 20. Please choose the top three reasons why you blog. |                     |                   |
|-------------------------------------------------------|---------------------|-------------------|
|                                                       | Response<br>Percent | Response<br>Count |









Show this Page Only

## Page: Attitudes and Behaviors









| 26. How would you rate yourself on the following qualities? |               |             |           |             |               |      |                   |                   |
|-------------------------------------------------------------|---------------|-------------|-----------|-------------|---------------|------|-------------------|-------------------|
|                                                             | Definitely    | Pretty-much | Somewhat  | Barely      | Not<br>at all | N/A  | Rating<br>Average | Response<br>Count |
| Open to change                                              | 67.7%<br>(21) | 29.0% (9)   | 3.2% (1)  | 0.0%        | 0.0%          | 0.0% | 1.35              | 31                |
| Tech-savvy                                                  |