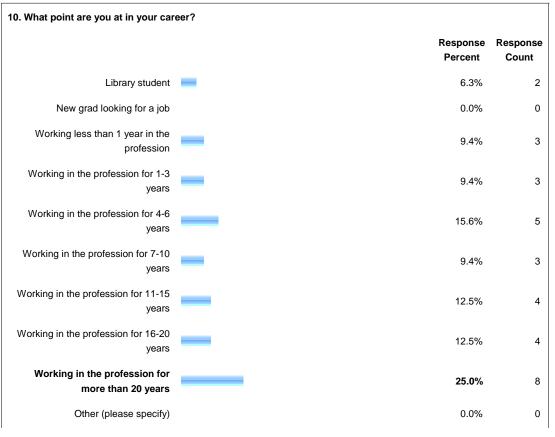

| - 1 |    |                   | The state of the s |
|-----|----|-------------------|--------------------------------------------------------------------------------------------------------------------------------------------------------------------------------------------------------------------------------------------------------------------------------------------------------------------------------------------------------------------------------------------------------------------------------------------------------------------------------------------------------------------------------------------------------------------------------------------------------------------------------------------------------------------------------------------------------------------------------------------------------------------------------------------------------------------------------------------------------------------------------------------------------------------------------------------------------------------------------------------------------------------------------------------------------------------------------------------------------------------------------------------------------------------------------------------------------------------------------------------------------------------------------------------------------------------------------------------------------------------------------------------------------------------------------------------------------------------------------------------------------------------------------------------------------------------------------------------------------------------------------------------------------------------------------------------------------------------------------------------------------------------------------------------------------------------------------------------------------------------------------------------------------------------------------------------------------------------------------------------------------------------------------------------------------------------------------------------------------------------------------|
|     | (  | 0.0%              | Small Public Library (serving 10,001 to 40,000)                                                                                                                                                                                                                                                                                                                                                                                                                                                                                                                                                                                                                                                                                                                                                                                                                                                                                                                                                                                                                                                                                                                                                                                                                                                                                                                                                                                                                                                                                                                                                                                                                                                                                                                                                                                                                                                                                                                                                                                                                                                                                |
|     | (  | 0.0%              | Medium-Sized Public Library<br>(serving 40,0001 to 99,999)                                                                                                                                                                                                                                                                                                                                                                                                                                                                                                                                                                                                                                                                                                                                                                                                                                                                                                                                                                                                                                                                                                                                                                                                                                                                                                                                                                                                                                                                                                                                                                                                                                                                                                                                                                                                                                                                                                                                                                                                                                                                     |
|     | (  | 0.0%              | Large Public Library (serving 100,000 and up)                                                                                                                                                                                                                                                                                                                                                                                                                                                                                                                                                                                                                                                                                                                                                                                                                                                                                                                                                                                                                                                                                                                                                                                                                                                                                                                                                                                                                                                                                                                                                                                                                                                                                                                                                                                                                                                                                                                                                                                                                                                                                  |
|     | (  | 0.0%              | Small Academic Library (3,000 or fewer students)                                                                                                                                                                                                                                                                                                                                                                                                                                                                                                                                                                                                                                                                                                                                                                                                                                                                                                                                                                                                                                                                                                                                                                                                                                                                                                                                                                                                                                                                                                                                                                                                                                                                                                                                                                                                                                                                                                                                                                                                                                                                               |
|     | (  | 0.0%              | Medium-Sized Academic Library<br>(3,001 to 15,000 students)                                                                                                                                                                                                                                                                                                                                                                                                                                                                                                                                                                                                                                                                                                                                                                                                                                                                                                                                                                                                                                                                                                                                                                                                                                                                                                                                                                                                                                                                                                                                                                                                                                                                                                                                                                                                                                                                                                                                                                                                                                                                    |
|     | (  | 0.0%              | Large Academic Library (more than 15,000 students)                                                                                                                                                                                                                                                                                                                                                                                                                                                                                                                                                                                                                                                                                                                                                                                                                                                                                                                                                                                                                                                                                                                                                                                                                                                                                                                                                                                                                                                                                                                                                                                                                                                                                                                                                                                                                                                                                                                                                                                                                                                                             |
|     | (  | 0.0%              | School Library (K-12)                                                                                                                                                                                                                                                                                                                                                                                                                                                                                                                                                                                                                                                                                                                                                                                                                                                                                                                                                                                                                                                                                                                                                                                                                                                                                                                                                                                                                                                                                                                                                                                                                                                                                                                                                                                                                                                                                                                                                                                                                                                                                                          |
|     | (  | 0.0%              | Corporate Library                                                                                                                                                                                                                                                                                                                                                                                                                                                                                                                                                                                                                                                                                                                                                                                                                                                                                                                                                                                                                                                                                                                                                                                                                                                                                                                                                                                                                                                                                                                                                                                                                                                                                                                                                                                                                                                                                                                                                                                                                                                                                                              |
|     | (  | 0.0%              | Government Library/State Library                                                                                                                                                                                                                                                                                                                                                                                                                                                                                                                                                                                                                                                                                                                                                                                                                                                                                                                                                                                                                                                                                                                                                                                                                                                                                                                                                                                                                                                                                                                                                                                                                                                                                                                                                                                                                                                                                                                                                                                                                                                                                               |
|     | (  | 0.0%              | Museum/Archive/Historical Society                                                                                                                                                                                                                                                                                                                                                                                                                                                                                                                                                                                                                                                                                                                                                                                                                                                                                                                                                                                                                                                                                                                                                                                                                                                                                                                                                                                                                                                                                                                                                                                                                                                                                                                                                                                                                                                                                                                                                                                                                                                                                              |
|     | (  | 0.0%              | Law Library                                                                                                                                                                                                                                                                                                                                                                                                                                                                                                                                                                                                                                                                                                                                                                                                                                                                                                                                                                                                                                                                                                                                                                                                                                                                                                                                                                                                                                                                                                                                                                                                                                                                                                                                                                                                                                                                                                                                                                                                                                                                                                                    |
|     | (  | 0.0%              | Medical/Health Science Library                                                                                                                                                                                                                                                                                                                                                                                                                                                                                                                                                                                                                                                                                                                                                                                                                                                                                                                                                                                                                                                                                                                                                                                                                                                                                                                                                                                                                                                                                                                                                                                                                                                                                                                                                                                                                                                                                                                                                                                                                                                                                                 |
|     | (  | 0.0%              | Any other Special Library                                                                                                                                                                                                                                                                                                                                                                                                                                                                                                                                                                                                                                                                                                                                                                                                                                                                                                                                                                                                                                                                                                                                                                                                                                                                                                                                                                                                                                                                                                                                                                                                                                                                                                                                                                                                                                                                                                                                                                                                                                                                                                      |
|     | (  | 0.0%              | Library School                                                                                                                                                                                                                                                                                                                                                                                                                                                                                                                                                                                                                                                                                                                                                                                                                                                                                                                                                                                                                                                                                                                                                                                                                                                                                                                                                                                                                                                                                                                                                                                                                                                                                                                                                                                                                                                                                                                                                                                                                                                                                                                 |
|     | 32 | 100.0%            | Library Consortium or System (NSLS, SEFLIN, PALS, etc.)                                                                                                                                                                                                                                                                                                                                                                                                                                                                                                                                                                                                                                                                                                                                                                                                                                                                                                                                                                                                                                                                                                                                                                                                                                                                                                                                                                                                                                                                                                                                                                                                                                                                                                                                                                                                                                                                                                                                                                                                                                                                        |
|     | (  | 0.0%              | Vendor                                                                                                                                                                                                                                                                                                                                                                                                                                                                                                                                                                                                                                                                                                                                                                                                                                                                                                                                                                                                                                                                                                                                                                                                                                                                                                                                                                                                                                                                                                                                                                                                                                                                                                                                                                                                                                                                                                                                                                                                                                                                                                                         |
|     | (  | 0.0%              | I'm not employed                                                                                                                                                                                                                                                                                                                                                                                                                                                                                                                                                                                                                                                                                                                                                                                                                                                                                                                                                                                                                                                                                                                                                                                                                                                                                                                                                                                                                                                                                                                                                                                                                                                                                                                                                                                                                                                                                                                                                                                                                                                                                                               |
|     | (  | 0.0%              | Other (please specify)                                                                                                                                                                                                                                                                                                                                                                                                                                                                                                                                                                                                                                                                                                                                                                                                                                                                                                                                                                                                                                                                                                                                                                                                                                                                                                                                                                                                                                                                                                                                                                                                                                                                                                                                                                                                                                                                                                                                                                                                                                                                                                         |
|     | 32 | answered question |                                                                                                                                                                                                                                                                                                                                                                                                                                                                                                                                                                                                                                                                                                                                                                                                                                                                                                                                                                                                                                                                                                                                                                                                                                                                                                                                                                                                                                                                                                                                                                                                                                                                                                                                                                                                                                                                                                                                                                                                                                                                                                                                |
|     | (  | skipped question  |                                                                                                                                                                                                                                                                                                                                                                                                                                                                                                                                                                                                                                                                                                                                                                                                                                                                                                                                                                                                                                                                                                                                                                                                                                                                                                                                                                                                                                                                                                                                                                                                                                                                                                                                                                                                                                                                                                                                                                                                                                                                                                                                |