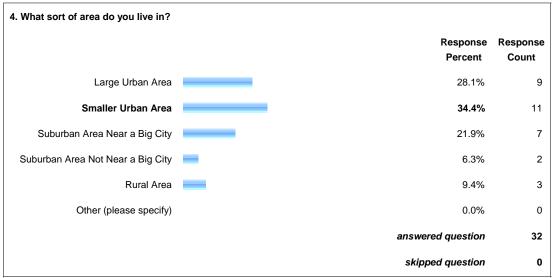

| 9. What best describes the sort of work you do? Please choose the one that best describes what you do most often in your job. If none come close to fitting, please choose other and list your job title. |                     |                   |  |  |  |  |
|-----------------------------------------------------------------------------------------------------------------------------------------------------------------------------------------------------------|---------------------|-------------------|--|--|--|--|
|                                                                                                                                                                                                           | Response<br>Percent | Response<br>Count |  |  |  |  |
| General Public Services                                                                                                                                                                                   | 0.0%                | 0                 |  |  |  |  |
| Reference                                                                                                                                                                                                 | 0.0%                | 0                 |  |  |  |  |
| Instruction                                                                                                                                                                                               | 9.4%                | 3                 |  |  |  |  |
| Outreach                                                                                                                                                                                                  | 0.0%                | 0                 |  |  |  |  |
| Subject Liaison                                                                                                                                                                                           | 0.0%                | 0                 |  |  |  |  |
| Youth Services                                                                                                                                                                                            | 3.1%                | 1                 |  |  |  |  |
| Access Services                                                                                                                                                                                           | 0.0%                | 0                 |  |  |  |  |
| Circulation                                                                                                                                                                                               | 0.0%                | 0                 |  |  |  |  |
| Information Delivery/ILL                                                                                                                                                                                  | 0.0%                | 0                 |  |  |  |  |