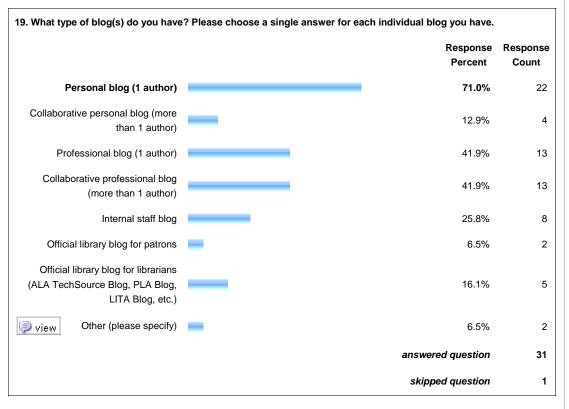

## Page: Blog Demographics

| 17. When did you first start blogging? |                     |                   |  |  |
|----------------------------------------|---------------------|-------------------|--|--|
|                                        | Response<br>Percent | Response<br>Count |  |  |
| 1997 or earlier                        | 0.0%                | 0                 |  |  |
| 1998                                   | 0.0%                | 0                 |  |  |
| 1999                                   | 0.0%                | 0                 |  |  |