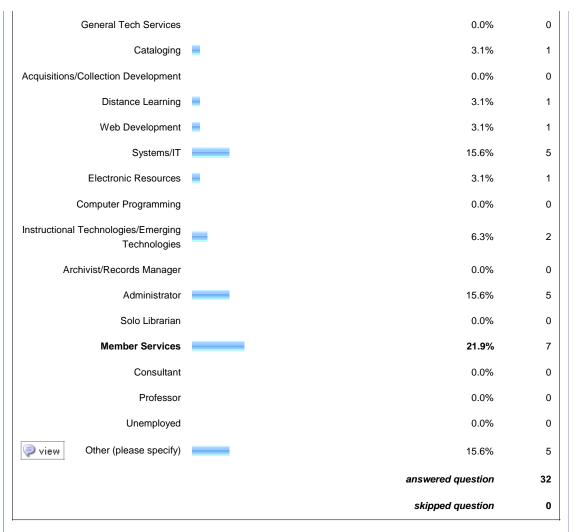

| 9. What best describes the sort of work you do? Please choose the one that best describes what you do most often in your job. If none come close to fitting, please choose other and list your job title. |                     |                   |  |  |  |  |
|-----------------------------------------------------------------------------------------------------------------------------------------------------------------------------------------------------------|---------------------|-------------------|--|--|--|--|
|                                                                                                                                                                                                           | Response<br>Percent | Response<br>Count |  |  |  |  |
| General Public Services                                                                                                                                                                                   | 0.0%                | 0                 |  |  |  |  |
| Reference                                                                                                                                                                                                 | 0.0%                | 0                 |  |  |  |  |
| Instruction                                                                                                                                                                                               | 9.4%                | 3                 |  |  |  |  |
| Outreach                                                                                                                                                                                                  | 0.0%                | 0                 |  |  |  |  |
| Subject Liaison                                                                                                                                                                                           | 0.0%                | 0                 |  |  |  |  |
| Youth Services                                                                                                                                                                                            | 3.1%                | 1                 |  |  |  |  |
| Access Services                                                                                                                                                                                           | 0.0%                | 0                 |  |  |  |  |
| Circulation                                                                                                                                                                                               | 0.0%                | 0                 |  |  |  |  |
| Information Delivery/ILL                                                                                                                                                                                  | 0.0%                | 0                 |  |  |  |  |