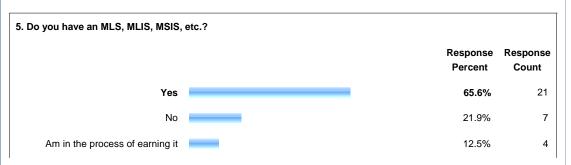

| 8. What sort of setting do you work in?                |                     |                   |  |  |
|--------------------------------------------------------|---------------------|-------------------|--|--|
|                                                        | Response<br>Percent | Response<br>Count |  |  |
| Very Small Public Library (serving<br>10,000 or fewer) | 0.0%                | 0                 |  |  |