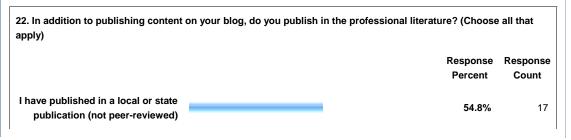

|                   |  |  |
|----------------------------------------|---------------------|-------------------|--|--|
|                                        | Response<br>Percent | Response<br>Count |  |  |
| 1997 or earlier                        | 0.0%                | 0                 |  |  |
| 1998                                   | 0.0%                | 0                 |  |  |
| 1999                                   | 0.0%                | 0                 |  |  |







| 20. Please choose the top three reasons why you blog. |                     |                   |
|-------------------------------------------------------|---------------------|-------------------|
|                                                       | Response<br>Percent | Response<br>Count |









Show this Page Only

## Page: Attitudes and Behaviors









| 26. How would you rate yourself on the following qualities? |               |             |           |             |               |      |                   |                   |
|-------------------------------------------------------------|---------------|-------------|-----------|-------------|---------------|------|-------------------|-------------------|
|                                                             | Definitely    | Pretty-much | Somewhat  | Barely      | Not<br>at all | N/A  | Rating<br>Average | Response<br>Count |
| Open to change                                              | 67.7%<br>(21) | 29.0% (9)   | 3.2% (1)  | 0.0%        | 0.0%          | 0.0% | 1.35              | 31                |
|