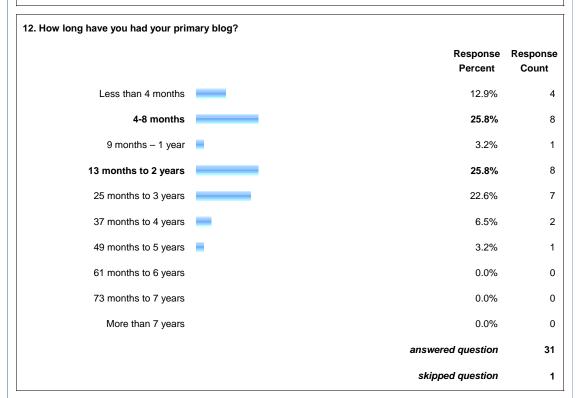

## Page: Blog Demographics

| 17. When did you first start blogging? |                     |                   |  |  |
|----------------------------------------|---------------------|-------------------|--|--|
|                                        | Response<br>Percent | Response<br>Count |  |  |
| 1997 or earlier                        | 0.0%                | 0                 |  |  |
| 1998                                   | 0.0%                | 0                 |  |  |
| 1999                                   | 0.0%                | 0                 |  |  |