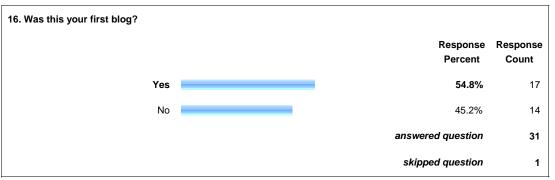

| 0.0%                | 0                 |  |  |  |  |
| Circulation                                                                                                                                                                                               | 0.0%                | 0                 |  |  |  |  |
| Information Delivery/ILL                                                                                                                                                                                  | 0.0%                | 0                 |  |  |  |  |









Show this Page Only

## Page: Blog Demographics













| 17. When did you first start blogging? |                     |                   |  |  |
|----------------------------------------|---------------------|-------------------|--|--|
|                                        | Response<br>Percent | Response<br>Count |  |  |
| 1997 or earlier                        | 0.0%                | 0                 |  |  |
| 1998                                   | 0.0%                | 0                 |  |  |
| 1999                                   | 0.0%                | 0                 |  |  |







| 20. Please choose the top three reasons why you blog. |                     |                   |
|-------------------------------------------------------|---------------------|-------------------|
|