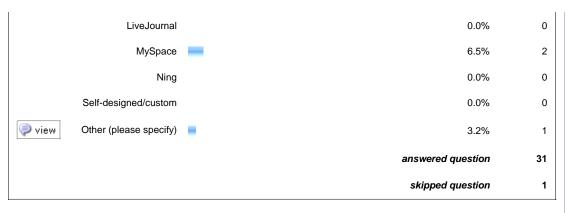

| 20. Please choose the top three reasons why you blog. |                     |                   |
|-------------------------------------------------------|---------------------|-------------------|
|                                                       | Response<br>Percent | Response<br>Count |