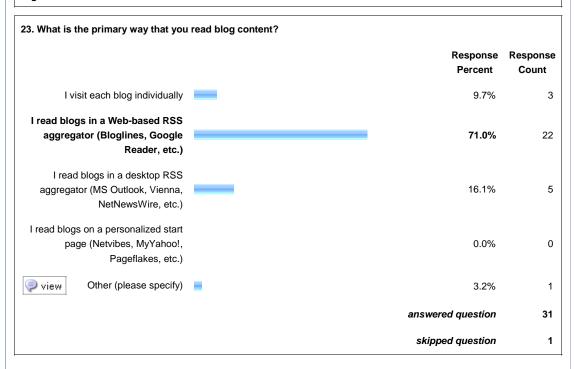

---------------|---------------------|-------------------|--|--|
|                                        | Response<br>Percent | Response<br>Count |  |  |
| 1997 or earlier                        | 0.0%                | 0                 |  |  |
| 1998                                   | 0.0%                | 0                 |  |  |
| 1999                                   | 0.0%                | 0                 |  |  |







| 20. Please choose the top three reasons why you blog. |                     |                   |
|-------------------------------------------------------|---------------------|-------------------|
|                                                       | Response<br>Percent | Response<br>Count |









Show this Page Only

## Page: Attitudes and Behaviors









| 26. How would you rate yourself on the following qualities? |               |             |           |             |               |      |                   |                   |
|-------------------------------------------------------------|---------------|-------------|-----------|-------------|---------------|------|-------------------|-------------------|
|                                                             | Definitely    | Pretty-much | Somewhat  | Barely      | Not<br>at all | N/A  | Rating<br>Average | Response<br>Count |
| Open to change                                              | 67.7%<br>(21) | 29.0% (9)   | 3.2% (1)  | 0.0%        | 0.0%          | 0.0% | 1.35              | 31                |
| Tech-savvy