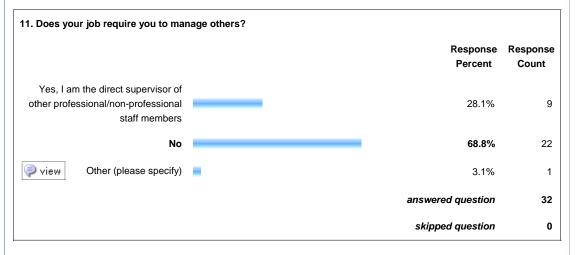

| answered question | 32 |
|-------------------|----|
| skipped question  | 0  |

| 7. If you have an MLS, at what age di | d you (or will you) receive your degree in library science/librariansh | ip/etc?           |
|---------------------------------------|------------------------------------------------------------------------|-------------------|
|                                       | Response<br>Percent                                                    | Response<br>Count |
| Under 25                              | 21.7%                                                                  | 5                 |
| 25 to 30                              | 56.5%                                                                  | 13                |
| 31 to 40                              | 17.4%                                                                  | 4                 |
| 41 to 50                              | 4.4%                                                                   | 1                 |
| 51 to 60                              | 0.0%                                                                   | 0                 |
| Over 60                               | 0.0%                                                                   | 0                 |
|                                       | answered question                                                      | 23                |
|                                       | skipped question                                                       | 9                 |