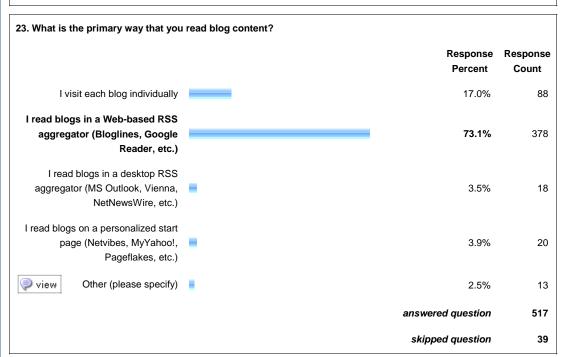

| 6.5%              | 36  |
| Member Services                                     | 1.1%              | 6   |
| Consultant                                          | 2.9%              | 16  |
| Professor                                           | 0.9%              | 5   |
| Unemployed                                          | 1.3%              | 7   |
| view Other (please specify)                         | 14.9%             | 83  |
|                                                     | answered question | 556 |
|                                                     | skipped question  | 0   |







Show this Page Only

## Page: Blog Demographics





















20. Please choose the top three reasons why you blog.









Show this Page Only

## Page: Attitudes and Behaviors









| 26. How would you rate yourself on the following qualities? |                |                |                |              |               |              |                   |                   |  |  |  |
|-------------------------------------------------------------|----------------|----------------|----------------|--------------|---------------|--------------|-------------------|-------------------|--|--|--|
|                                                             | Definitely     | Pretty-much    | Somewhat       | Barely       | Not<br>at all | N/A          | Rating<br>Average | Response<br>Count |  |  |  |
| Open to change                                              | 62.4%<br>(324) | 32.4%<br>(168) | 5.2% (27)      | 0.0%         | 0.0%          | 0.0%         | 1