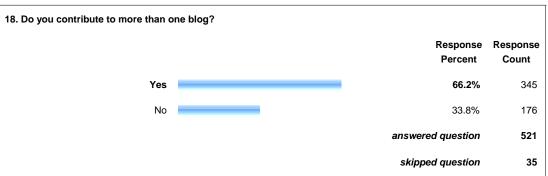

rator                                       | 6.1%              | 34  |
| Solo Librarian                                      | 6.5%              | 36  |
| Member Services                                     | 1.1%              | 6   |
| Consultant                                          | 2.9%              | 16  |
| Professor                                           | 0.9%              | 5   |
| Unemployed                                          | 1.3%              | 7   |
| view Other (please specify)                         | 14.9%             | 83  |
|                                                     | answered question | 556 |
|                                                     | skipped question  | 0   |







Show this Page Only

## Page: Blog Demographics





















20. Please choose the top three reasons why you blog.









Show this Page Only

## Page: Attitudes and Behaviors









| 26. How would you rate yourself on the following qualities? |                |                |                |              |               |              |                   |                   |  |  |  |
|-------------------------------------------------------------|----------------|----------------|----------------|--------------|---------------|--------------|-------------------|-------------------|--|--|--|
|                                                             | Definitely     | Pretty-much    | Somewhat       | Barely       | Not<br>at all | N/A          | Rating<br>Average | Response<br>Count |  |  |  |
| Open to change