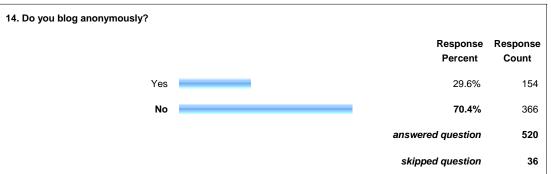

| Administrator                                       | 6.1%              | 34  |
| Solo Librarian                                      | 6.5%              | 36  |
| Member Services                                     | 1.1%              | 6   |
| Consultant                                          | 2.9%              | 16  |
| Professor                                           | 0.9%              | 5   |
| Unemployed                                          | 1.3%              | 7   |
| view Other (please specify)                         | 14.9%             | 83  |
|                                                     | answered question | 556 |
|                                                     | skipped question  | 0   |







Show this Page Only

## Page: Blog Demographics





















20. Please choose the top three reasons why you blog.









Show this Page Only

## Page: Attitudes and Behaviors









| 26. How would you rate yourself on the following qualities? |                |                |                |              |               |              |                   |                   |  |  |  |
|-------------------------------------------------------------|----------------|----------------|----------------|--------------|---------------|--------------|-------------------|-------------------|--|--|--|
|                                                             | Definitely     | Pretty-much    | Somewhat       | Barely       | Not<br>at all | N/A          | Rating<br>Average | Response<br>Count |  |  |  |
| Open to change