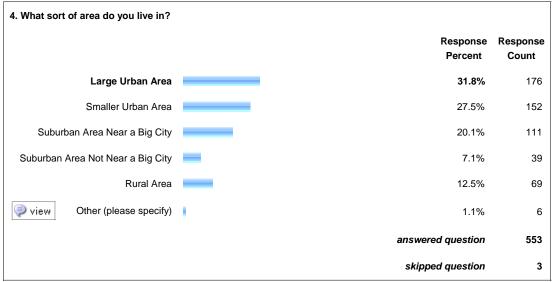

| answered question | 556 |
|-------------------|-----|
| skipped question  | 0   |









in your job. If none come close to fitting, please choose other and list your job title. Response Response Percent Count General Public Services 7.0% 39 Reference 15.5% 86 Instruction 24 4.3% Outreach 0.7% 4 Subject Liaison 2.3% 13 Youth Services 37 6.7% Access Services 0.7% 4 Circulation 1.4% 8

6

1.1%

4 of 11 9/2/2007 5:11 PM

Information Delivery/ILL

| General Tech Services                               | 1.4%              | 8   |
|-----------------------------------------------------|-------------------|-----|
| Cataloging                                          | 4.9%              | 27  |
| Acquisitions/Collection Development                 | 3.1%              | 17  |
| Distance Learn