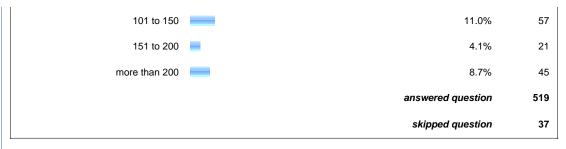

| 6.5%              | 36  |
| Member Services                                     | 1.1%              | 6   |
| Consultant                                          | 2.9%              | 16  |
| Professor                                           | 0.9%              | 5   |
| Unemployed                                          | 1.3%              | 7   |
| view Other (please specify)                         | 14.9%             | 83  |
|                                                     | answered question | 556 |
|                                                     | skipped question  | 0   |







Show this Page Only

## Page: Blog Demographics





















20. Please choose the top three reasons why you blog.









Show this Page Only

## Page: Attitudes and Behaviors









| 26. How would you rate yourself on the following qualities? |                |                |                |              |               |              |                   |                   |  |  |  |
|-------------------------------------------------------------|----------------|----------------|----------------|--------------|---------------|--------------|-------------------|-------------------|--|--|--|
|                                                             | Definitely     | Pretty-much    | Somewhat       | Barely       | Not<br>at all | N/A          | Rating<br>Average | Response<br>Count |  |  |  |
| Open to change                                              | 62.4%<br>(324) | 32.4%<br>(168) | 5.2% (27)      | 0.0%         | 0.0%          | 0.0%         | 1.43