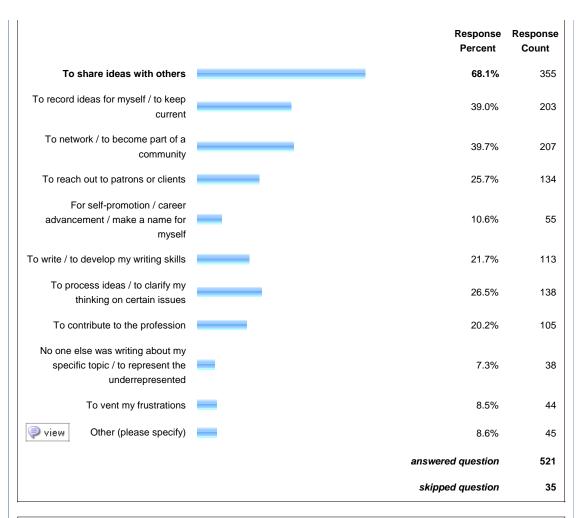

## Page: Blog Demographics

20. Please choose the top three reasons why you blog.

Show this Page Only