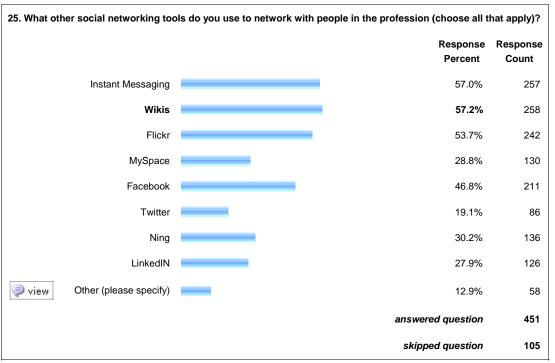

6.5%              | 36  |
| Member Services                                     | 1.1%              | 6   |
| Consultant                                          | 2.9%              | 16  |
| Professor                                           | 0.9%              | 5   |
| Unemployed                                          | 1.3%              | 7   |
| view Other (please specify)                         | 14.9%             | 83  |
|                                                     | answered question | 556 |
|                                                     | skipped question  | 0   |







Show this Page Only

## Page: Blog Demographics





















20. Please choose the top three reasons why you blog.









Show this Page Only

## Page: Attitudes and Behaviors









| 26. How would you rate yourself on the following qualities? |                |                |                |              |               |              |                   |                   |  |  |  |
|-------------------------------------------------------------|----------------|----------------|----------------|--------------|---------------|--------------|-------------------|-------------------|--|--|--|
|                                                             | Definitely     | Pretty-much    | Somewhat       | Barely       | Not<br>at all | N/A          | Rating<br>Average | Response<br>Count |  |  |  |
| Open to change                                              | 62.4%<br>(324) | 32.4%<br>(168) | 5.2% (27)      | 0.0%         | 0.0%          | 0.0%         | 1.43