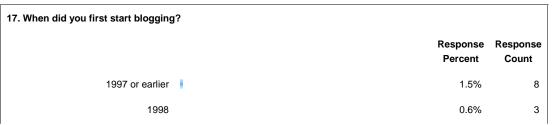

nistrator                                       | 6.1%              | 34  |
| Solo Librarian                                      | 6.5%              | 36  |
| Member Services                                     | 1.1%              | 6   |
| Consultant                                          | 2.9%              | 16  |
| Professor                                           | 0.9%              | 5   |
| Unemployed                                          | 1.3%              | 7   |
| view Other (please specify)                         | 14.9%             | 83  |
|                                                     | answered question | 556 |
|                                                     | skipped question  | 0   |







Show this Page Only

## Page: Blog Demographics





















20. Please choose the top three reasons why you blog.









Show this Page Only

## Page: Attitudes and Behaviors









| 26. How would you rate yourself on the following qualities? |                |                |                |              |               |              |                   |                   |  |  |  |
|-------------------------------------------------------------|----------------|----------------|----------------|--------------|---------------|--------------|-------------------|-------------------|--|--|--|
|                                                             | Definitely     | Pretty-much    | Somewhat       | Barely       | Not<br>at all | N/A          | Rating<br>Average | Response<br>Count |  |  |  |
| Open to change