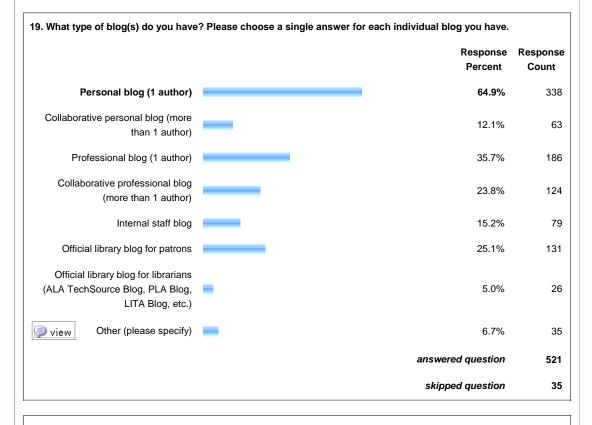

tor                                       | 6.1%              | 34  |
| Solo Librarian                                      | 6.5%              | 36  |
| Member Services                                     | 1.1%              | 6   |
| Consultant                                          | 2.9%              | 16  |
| Professor                                           | 0.9%              | 5   |
| Unemployed                                          | 1.3%              | 7   |
| view Other (please specify)                         | 14.9%             | 83  |
|                                                     | answered question | 556 |
|                                                     | skipped question  | 0   |







Show this Page Only

## Page: Blog Demographics





















20. Please choose the top three reasons why you blog.









Show this Page Only

## Page: Attitudes and Behaviors









| 26. How would you rate yourself on the following qualities? |                |                |                |              |               |              |                   |                   |  |  |  |
|-------------------------------------------------------------|----------------|----------------|----------------|--------------|---------------|--------------|-------------------|-------------------|--|--|--|
|                                                             | Definitely     | Pretty-much    | Somewhat       | Barely       | Not<br>at all | N/A          | Rating<br>Average | Response<br>Count |  |  |  |
| Open to change