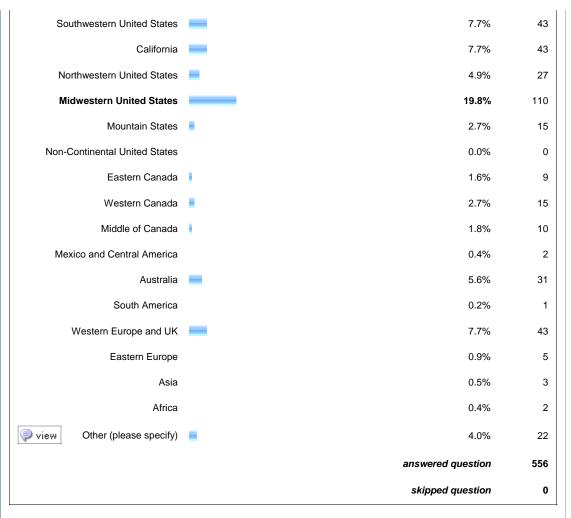

| answered question | 556 |
|-------------------|-----|
| skipped question  | 0   |









in your job. If none come close to fitting, please choose other and list your job title. Response Response Percent Count General Public Services 7.0% 39 Reference 15.5% 86 Instruction 24 4.3% Outreach 0.7% 4 Subject Liaison 2.3% 13 Youth Services 37 6.7% Access Services 0.7% 4 Circulation 1.4% 8

6

1.1%

4 of 11 9/2/2007 5:11 PM

Information Delivery/ILL

| General Tech Services                               | 1.4%              | 8   |
|-----------------------------------------------------|-------------------|-----|
| Cataloging                                          | 4.9%              | 27  |
| Acquisitions/Collection Development                 | 3.1%              | 17  |
| Distance Lea