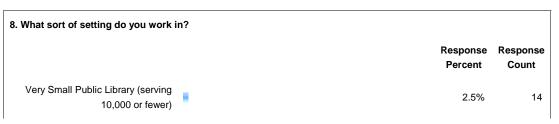

| answered question | 556 |
|-------------------|-----|
| skipped question  | 0   |









in your job. If none come close to fitting, please choose other and list your job title. Response Response Percent Count General Public Services 7.0% 39 Reference 15.5% 86 Instruction 24 4.3% Outreach 0.7% 4 Subject Liaison 2.3% 13 Youth Services 37 6.7% Access Services 0.7% 4 Circulation 1.4% 8

6

1.1%

4 of 11 9/2/2007 5:11 PM

Information Delivery/ILL

| General Tech Services                               | 1.4%              | 8   |
|-----------------------------------------------------|-------------------|-----|
| Cataloging                                          | 4.9%              | 27  |
| Acquisitions/Collection Development                 | 3.1%              | 17  |
| Distance Learning                                   | 0.7%              | 4   |
| Web Development