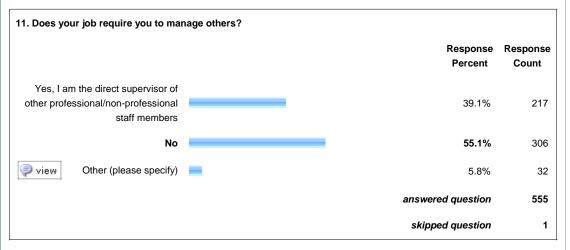

er                           | 0.9%              | 5   |
| Administrator                                       | 6.1%              | 34  |
| Solo Librarian                                      | 6.5%              | 36  |
| Member Services                                     | 1.1%              | 6   |
| Consultant                                          | 2.9%              | 16  |
| Professor                                           | 0.9%              | 5   |
| Unemployed                                          | 1.3%              | 7   |
| view Other (please specify)                         | 14.9%             | 83  |
|                                                     | answered question | 556 |
|                                                     | skipped question  | 0   |







Show this Page Only

## Page: Blog Demographics





















20. Please choose the top three reasons why you blog.









Show this Page Only

## Page: Attitudes and Behaviors









| 26. How would you rate yourself on the following qualities? |                |                |                |              |               |              |                   |                   |  |  |  |
|-------------------------------------------------------------|----------------|----------------|----------------|--------------|---------------|--------------|-------------------|-------------------|--|--|--|
|                                                             | Definitely     | Pretty-much    | Somewhat       | Barely       | Not<br>at all | N/A          | Rating<br>Average | Re