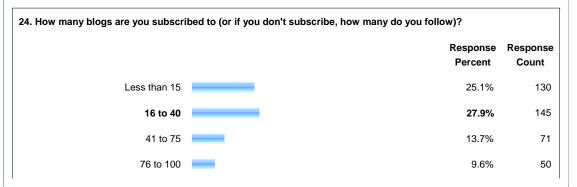

| 6.5%              | 36  |
| Member Services                                     | 1.1%              | 6   |
| Consultant                                          | 2.9%              | 16  |
| Professor                                           | 0.9%              | 5   |
| Unemployed                                          | 1.3%              | 7   |
| view Other (please specify)                         | 14.9%             | 83  |
|                                                     | answered question | 556 |
|                                                     | skipped question  | 0   |







Show this Page Only

## Page: Blog Demographics





















20. Please choose the top three reasons why you blog.









Show this Page Only

## Page: Attitudes and Behaviors









| 26. How would you rate yourself on the following qualities? |                |                |                |              |               |              |                   |                   |  |  |  |
|-------------------------------------------------------------|----------------|----------------|----------------|--------------|---------------|--------------|-------------------|-------------------|--|--|--|
|                                                             | Definitely     | Pretty-much    | Somewhat       | Barely       | Not<br>at all | N/A          | Rating<br>Average | Response<br>Count |  |  |  |
| Open to change                                              | 62.4%<br>(324) | 32.4%<br>(168) | 5.2% (27)      | 0.0%         | 0.0%          | 0.0%         | 1.4