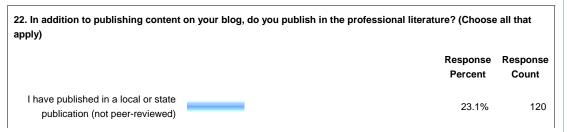

| 34  |
| Solo Librarian                                      | 6.5%              | 36  |
| Member Services                                     | 1.1%              | 6   |
| Consultant                                          | 2.9%              | 16  |
| Professor                                           | 0.9%              | 5   |
| Unemployed                                          | 1.3%              | 7   |
| view Other (please specify)                         | 14.9%             | 83  |
|                                                     | answered question | 556 |
|                                                     | skipped question  | 0   |







Show this Page Only

## Page: Blog Demographics





















20. Please choose the top three reasons why you blog.









Show this Page Only

## Page: Attitudes and Behaviors









| 26. How would you rate yourself on the following qualities? |                |                |                |              |               |              |                   |                   |  |  |  |
|-------------------------------------------------------------|----------------|----------------|----------------|--------------|---------------|--------------|-------------------|-------------------|--|--|--|
|                                                             | Definitely     | Pretty-much    | Somewhat       | Barely       | Not<br>at all | N/A          | Rating<br>Average | Response<br>Count |  |  |  |
| Open to change                                              | 62.4%<br>(324) | 32.4%<br>(168) | 5.2%