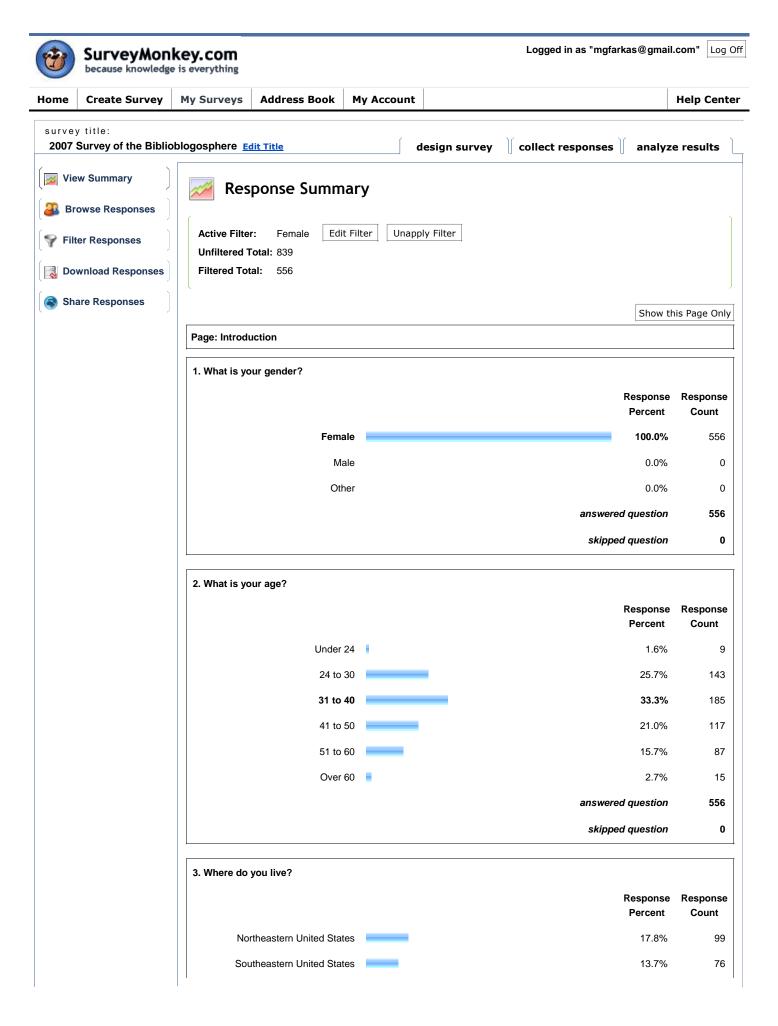

| answered question | 556 |
|-------------------|-----|
| skipped question  | 0   |









in your job. If none come close to fitting, please choose other and list your job title. Response Response Percent Count General Public Services 7.0% 39 Reference 15.5% 86 Instruction 24 4.3% Outreach 0.7% 4 Subject Liaison 2.3% 13 Youth Services 37 6.7% Access Services 0.7% 4 Circulation 1.4% 8

6

1.1%

4 of 11 9/2/2007 5:11 PM

Information Delivery/ILL

| General Tech Services                               | 1.4%              | 8   |
|-----------------------------------------------------|-------------------|-----|
| Cataloging                                          | 4.9%              | 27  |
| Acquisitions/Collection Development                 | 3.1%              | 17  |
| Distance L