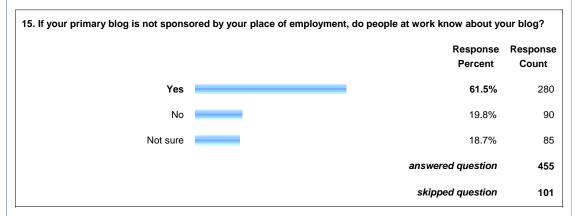

Administrator                                       | 6.1%              | 34  |
| Solo Librarian                                      | 6.5%              | 36  |
| Member Services                                     | 1.1%              | 6   |
| Consultant                                          | 2.9%              | 16  |
| Professor                                           | 0.9%              | 5   |
| Unemployed                                          | 1.3%              | 7   |
| view Other (please specify)                         | 14.9%             | 83  |
|                                                     | answered question | 556 |
|                                                     | skipped question  | 0   |







Show this Page Only

## Page: Blog Demographics





















20. Please choose the top three reasons why you blog.









Show this Page Only

## Page: Attitudes and Behaviors









| 26. How would you rate yourself on the following qualities? |                |                |                |              |               |              |                   |                   |  |  |  |
|-------------------------------------------------------------|----------------|----------------|----------------|--------------|---------------|--------------|-------------------|-------------------|--|--|--|
|                                                             | Definitely     | Pretty-much    | Somewhat       | Barely       | Not<br>at all | N/A          | Rating<br>Average | Response<br>Count |  |  |  |
| Open to change