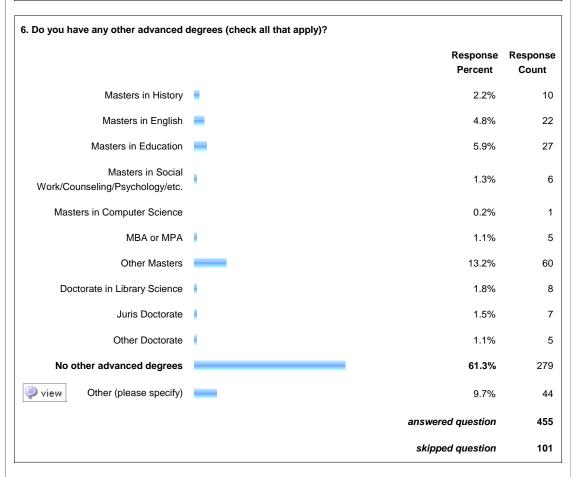

| answered question | 556 |
|-------------------|-----|
| skipped question  | 0   |

in your job. If none come close to fitting, please choose other and list your job title. Response Response Percent Count General Public Services 7.0% 39 Reference 15.5% 86 Instruction 24 4.3% Outreach 0.7% 4 Subject Liaison 2.3% 13 Youth Services 37 6.7% Access Services 0.7% 4 Circulation 1.4% 8