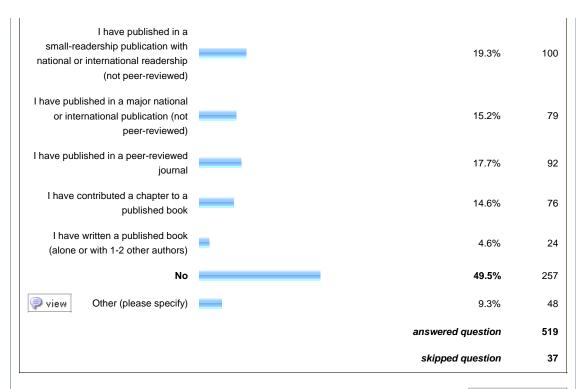

34  |
| Solo Librarian                                      | 6.5%              | 36  |
| Member Services                                     | 1.1%              | 6   |
| Consultant                                          | 2.9%              | 16  |
| Professor                                           | 0.9%              | 5   |
| Unemployed                                          | 1.3%              | 7   |
| view Other (please specify)                         | 14.9%             | 83  |
|                                                     | answered question | 556 |
|                                                     | skipped question  | 0   |







Show this Page Only

## Page: Blog Demographics





















20. Please choose the top three reasons why you blog.









Show this Page Only

## Page: Attitudes and Behaviors









| 26. How would you rate yourself on the following qualities? |                |                |                |              |               |              |                   |                   |  |  |  |
|-------------------------------------------------------------|----------------|----------------|----------------|--------------|---------------|--------------|-------------------|-------------------|--|--|--|
|                                                             | Definitely     | Pretty-much    | Somewhat       | Barely       | Not<br>at all | N/A          | Rating<br>Average | Response<br>Count |  |  |  |
| Open to change                                              | 62.4%<br>(324) | 32.4%<br>(168) | 5.2% (2