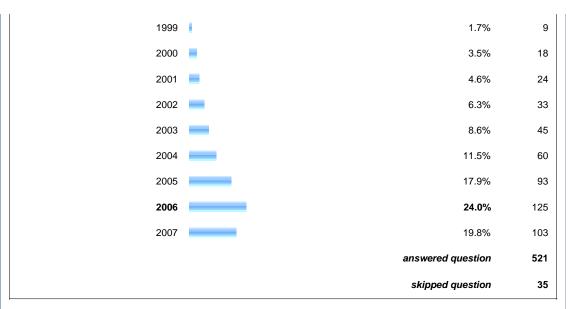

strator                                       | 6.1%              | 34  |
| Solo Librarian                                      | 6.5%              | 36  |
| Member Services                                     | 1.1%              | 6   |
| Consultant                                          | 2.9%              | 16  |
| Professor                                           | 0.9%              | 5   |
| Unemployed                                          | 1.3%              | 7   |
| view Other (please specify)                         | 14.9%             | 83  |
|                                                     | answered question | 556 |
|                                                     | skipped question  | 0   |







Show this Page Only

## Page: Blog Demographics





















20. Please choose the top three reasons why you blog.









Show this Page Only

## Page: Attitudes and Behaviors









| 26. How would you rate yourself on the following qualities? |                |                |                |              |               |              |                   |                   |  |  |  |
|-------------------------------------------------------------|----------------|----------------|----------------|--------------|---------------|--------------|-------------------|-------------------|--|--|--|
|                                                             | Definitely     | Pretty-much    | Somewhat       | Barely       | Not<br>at all | N/A          | Rating<br>Average | Response<br>Count |  |  |  |
| Open to change