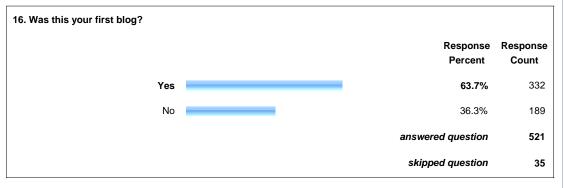

ministrator                                       | 6.1%              | 34  |
| Solo Librarian                                      | 6.5%              | 36  |
| Member Services                                     | 1.1%              | 6   |
| Consultant                                          | 2.9%              | 16  |
| Professor                                           | 0.9%              | 5   |
| Unemployed                                          | 1.3%              | 7   |
| view Other (please specify)                         | 14.9%             | 83  |
|                                                     | answered question | 556 |
|                                                     | skipped question  | 0   |







Show this Page Only

## Page: Blog Demographics





















20. Please choose the top three reasons why you blog.









Show this Page Only

## Page: Attitudes and Behaviors









| 26. How would you rate yourself on the following qualities? |                |                |                |              |               |              |                   |                   |  |  |  |
|-------------------------------------------------------------|----------------|----------------|----------------|--------------|---------------|--------------|-------------------|-------------------|--|--|--|
|                                                             | Definitely     | Pretty-much    | Somewhat       | Barely       | Not<br>at all | N/A          | Rating<br>Average | Response<br>Count |  |  |  |
| Open to change