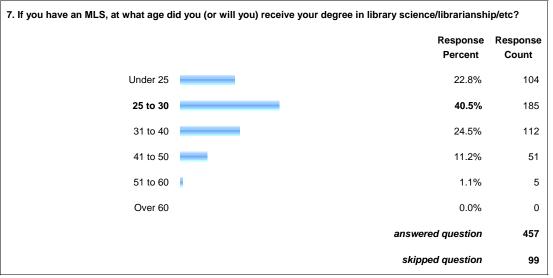

| answered question | 556 |
|-------------------|-----|
| skipped question  | 0   |









in your job. If none come close to fitting, please choose other and list your job title. Response Response Percent Count General Public Services 7.0% 39 Reference 15.5% 86 Instruction 24 4.3% Outreach 0.7% 4 Subject Liaison 2.3% 13 Youth Services 37 6.7% Access Services 0.7% 4 Circulation 1.4% 8

6

1.1%

4 of 11 9/2/2007 5:11 PM

Information Delivery/ILL

| General Tech Services                               | 1.4%              | 8   |
|-----------------------------------------------------|-------------------|-----|
| Cataloging                                          | 4.9%              | 27  |
| Acquisitions/Collection Development                 | 3.1%              | 17  |
| Distance Learning                                   | 0.7%              | 4   |
| Web Development