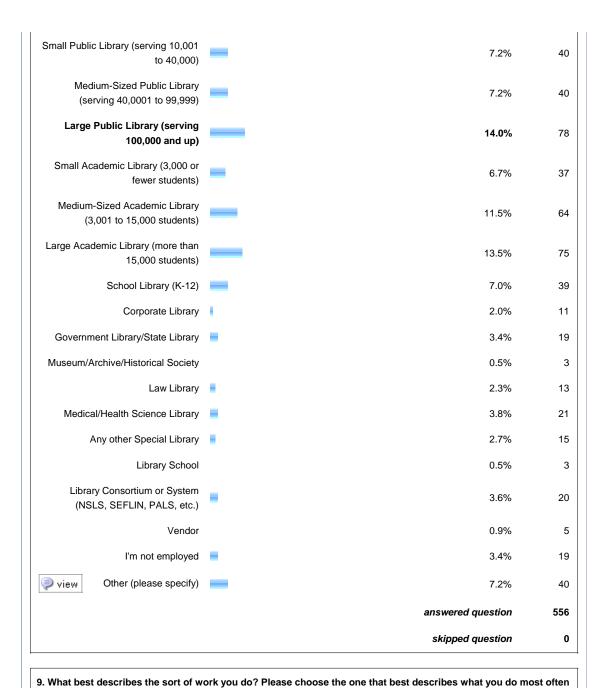

6

1.1%

4 of 11 9/2/2007 5:11 PM

Information Delivery/ILL

| General Tech Services                               | 1.4%              | 8   |
|-----------------------------------------------------|-------------------|-----|
| Cataloging                                          | 4.9%              | 27  |
| Acquisitions/Collection Development                 | 3.1%              | 17  |
| Distance Learning                                   | 0.7%              | 4   |
| Web Development                                     | 3.8%              | 21  |
| Systems/IT                                          | 4.0%              | 22  |
| Electronic Resources                                | 4.5%              | 25  |
| Computer Programming                                | 0.2%              | 1   |
| Instructional Technologies/Emerging<br>Technologies | 3.2%              | 18  |
| Archivist/Records Manager                           | 0.9%              | 5   |
| Administrator                                       | 6.1%              | 34  |
| Solo Librarian                                      | 6.5%              | 36  |
| Member Services                                     | 1.1%              | 6   |
| Consultant                                          | 2.9%              | 16  |
| Professor                                           | 0.9%              | 5   |
| Unemployed                                          | 1.3%              | 7   |
| view Other (please specify)                         | 14.9%             | 83  |
|                                                     | answered question | 556 |
|                                                     | skipped question  | 0   |