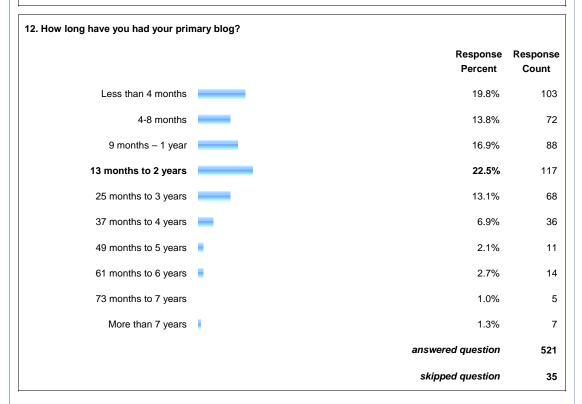

5   |
| Administrator                                       | 6.1%              | 34  |
| Solo Librarian                                      | 6.5%              | 36  |
| Member Services                                     | 1.1%              | 6   |
| Consultant                                          | 2.9%              | 16  |
| Professor                                           | 0.9%              | 5   |
| Unemployed                                          | 1.3%              | 7   |
| view Other (please specify)                         | 14.9%             | 83  |
|                                                     | answered question | 556 |
|                                                     | skipped question  | 0   |







Show this Page Only

## Page: Blog Demographics





















20. Please choose the top three reasons why you blog.









Show this Page Only

## Page: Attitudes and Behaviors









| 26. How would you rate yourself on the following qualities? |                |                |                |              |               |              |                   |                   |  |  |  |
|-------------------------------------------------------------|----------------|----------------|----------------|--------------|---------------|--------------|-------------------|-------------------|--|--|--|
|                                                             | Definitely     | Pretty-much    | Somewhat       | Barely       | Not<br>at all | N/A          | Rating<br>Average | Response<br>Count |  |  |  |
| Open to change