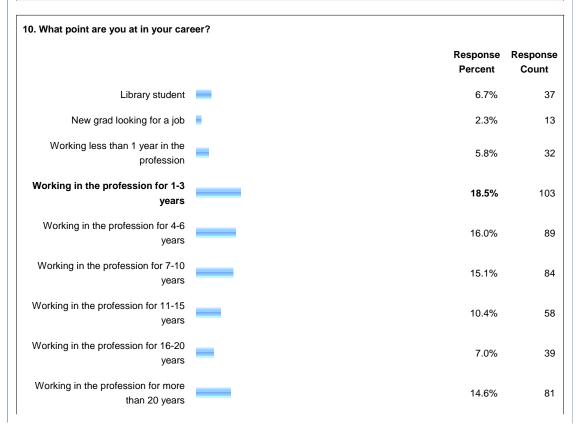

anager                           | 0.9%              | 5   |
| Administrator                                       | 6.1%              | 34  |
| Solo Librarian                                      | 6.5%              | 36  |
| Member Services                                     | 1.1%              | 6   |
| Consultant                                          | 2.9%              | 16  |
| Professor                                           | 0.9%              | 5   |
| Unemployed                                          | 1.3%              | 7   |
| view Other (please specify)                         | 14.9%             | 83  |
|                                                     | answered question | 556 |
|                                                     | skipped question  | 0   |







Show this Page Only

## Page: Blog Demographics





















20. Please choose the top three reasons why you blog.









Show this Page Only

## Page: Attitudes and Behaviors









| 26. How would you rate yourself on the following qualities? |                |                |                |              |               |              |                   |                   |  |  |  |
|-------------------------------------------------------------|----------------|----------------|----------------|--------------|---------------|--------------|-------------------|-------------------|--|--|--|
|                                                             | Definitely     | Pretty-much    | Somewhat       | Barely       | Not<br>at all | N/A          | Rating<br>Average