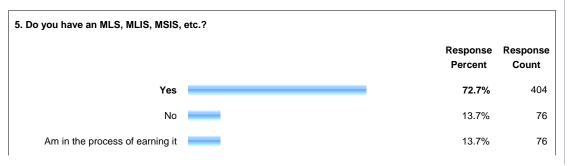

| answered question | 556 |
|-------------------|-----|
| skipped question  | 0   |









in your job. If none come close to fitting, please choose other and list your job title. Response Response Percent Count General Public Services 7.0% 39 Reference 15.5% 86 Instruction 24 4.3% Outreach 0.7% 4 Subject Liaison 2.3% 13 Youth Services 37 6.7% Access Services 0.7% 4 Circulation 1.4% 8

6

1.1%

4 of 11 9/2/2007 5:11 PM

Information Delivery/ILL

| General Tech Services                               | 1.4%              | 8   |
|-----------------------------------------------------|-------------------|-----|
| Cataloging                                          | 4.9%              | 27  |
| Acquisitions/Collection Development                 | 3.1%              | 17  |
| Distance Learnin