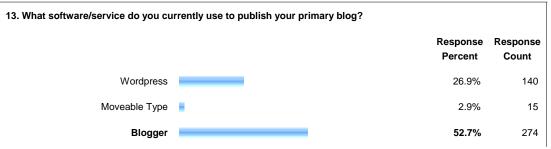

|
| Administrator                                       | 6.1%              | 34  |
| Solo Librarian                                      | 6.5%              | 36  |
| Member Services                                     | 1.1%              | 6   |
| Consultant                                          | 2.9%              | 16  |
| Professor                                           | 0.9%              | 5   |
| Unemployed                                          | 1.3%              | 7   |
| view Other (please specify)                         | 14.9%             | 83  |
|                                                     | answered question | 556 |
|                                                     | skipped question  | 0   |







Show this Page Only

## Page: Blog Demographics





















20. Please choose the top three reasons why you blog.









Show this Page Only

## Page: Attitudes and Behaviors









| 26. How would you rate yourself on the following qualities? |                |                |                |              |               |              |                   |                   |  |  |  |
|-------------------------------------------------------------|----------------|----------------|----------------|--------------|---------------|--------------|-------------------|-------------------|--|--|--|
|                                                             | Definitely     | Pretty-much    | Somewhat       | Barely       | Not<br>at all | N/A          | Rating<br>Average | Response<br>Count |  |  |  |
| Open to change