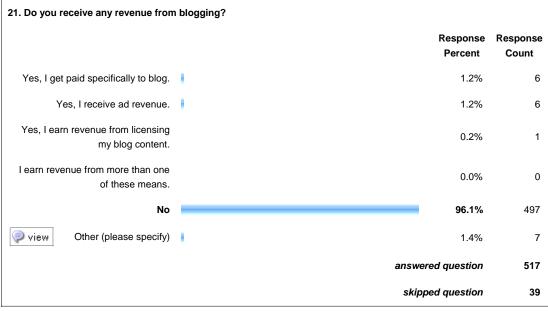

| 34  |
| Solo Librarian                                      | 6.5%              | 36  |
| Member Services                                     | 1.1%              | 6   |
| Consultant                                          | 2.9%              | 16  |
| Professor                                           | 0.9%              | 5   |
| Unemployed                                          | 1.3%              | 7   |
| view Other (please specify)                         | 14.9%             | 83  |
|                                                     | answered question | 556 |
|                                                     | skipped question  | 0   |







Show this Page Only

## Page: Blog Demographics





















20. Please choose the top three reasons why you blog.









Show this Page Only

## Page: Attitudes and Behaviors









| 26. How would you rate yourself on the following qualities? |                |                |                |              |               |              |                   |                   |  |  |  |
|-------------------------------------------------------------|----------------|----------------|----------------|--------------|---------------|--------------|-------------------|-------------------|--|--|--|
|                                                             | Definitely     | Pretty-much    | Somewhat       | Barely       | Not<br>at all | N/A          | Rating<br>Average | Response<br>Count |  |  |  |
| Open to change                                              | 62.4%<br>(324) | 32.4%<br>(168) | 5.2