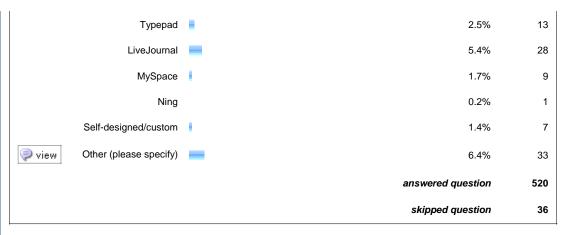

## Page: Blog Demographics

20. Please choose the top three reasons why you blog.

Show this Page Only