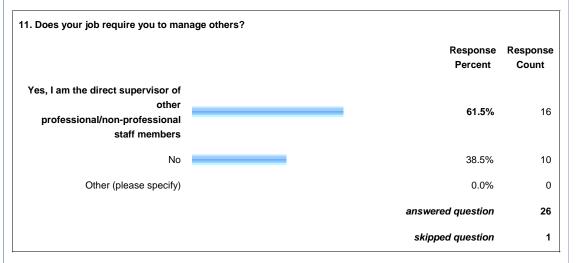

| answered question | 27 |
|-------------------|----|
| skipped question  | 0  |

| 7. If you have an MLS, at what age did you (or will you) receive your degree in library science/librarianship/etc? |                     |                   |  |  |  |
|--------------------------------------------------------------------------------------------------------------------|---------------------|-------------------|--|--|--|
|                                                                                                                    | Response<br>Percent | Response<br>Count |  |  |  |
| Under 25                                                                                                           | 8.7%                | 2                 |  |  |  |
| 25 to 30                                                                                                           | 60.9%               | 14                |  |  |  |
| 31 to 40                                                                                                           | 26.1%               | 6                 |  |  |  |
| 41 to 50                                                                                                           | 4.4%                | 1                 |  |  |  |
| 51 to 60                                                                                                           | 0.0%                | 0                 |  |  |  |
| Over 60                                                                                                            | 0.0%                | 0                 |  |  |  |
|                                                                                                                    | answered question   | 23                |  |  |  |
|                                                                                                                    | skipped question    | 4                 |  |  |  |