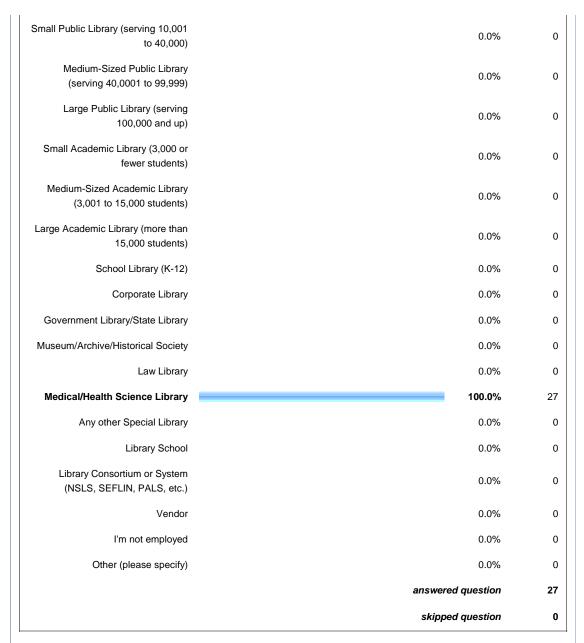

| 8. What sort of setting do you work in?                |                     |                   |  |  |
|--------------------------------------------------------|---------------------|-------------------|--|--|
|                                                        | Response<br>Percent | Response<br>Count |  |  |
| Very Small Public Library (serving<br>10,000 or fewer) | 0.0%                | 0                 |  |  |