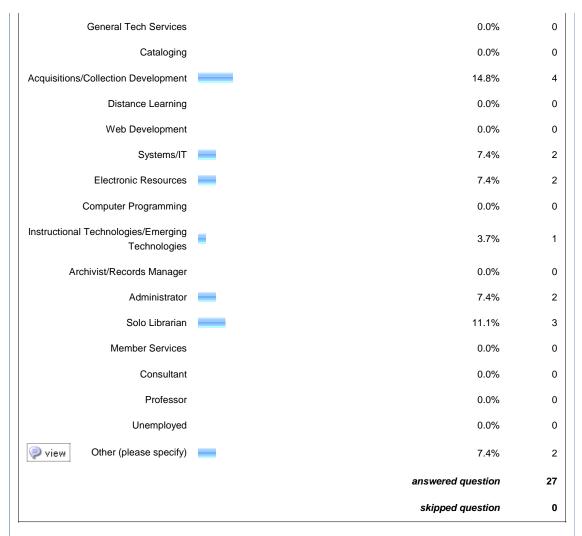

|  |  |  |
|                                                                                                                    | answered question   | 23                |  |  |  |
|                                                                                                                    | skipped question    | 4                 |  |  |  |

| 8. What sort of setting do you work in?                |                     |                   |  |  |
|--------------------------------------------------------|---------------------|-------------------|--|--|
|                                                        | Response<br>Percent | Response<br>Count |  |  |
| Very Small Public Library (serving<br>10,000 or fewer) | 0.0%                | 0                 |  |  |













Show this Page Only

Page: Blog Demographics





















| 20. Please choose the top three reasons why you blog. |                     |                   |
|-------------------------------------------------------|---------------------|-------------------|
|                                                       | Response<br>Percent | Response<br>Count |









Show this Page Only

## Page: Attitudes and Behaviors









| 26. How would you rate yourself on the following qualities? |               |             |           |             |                  |      |                   |                   |
|-------------------------------------------------------------|---------------|-------------|-----------|-------------|------------------|------|-------------------|---