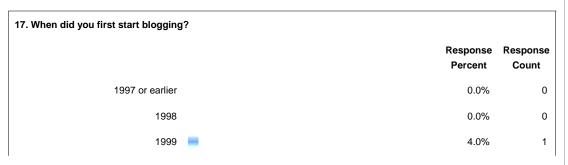

| answered question   | 23                |  |  |  |
|                                                                                                                    | skipped question    | 4                 |  |  |  |

| 8. What sort of setting do you work in?                |                     |                   |  |  |
|--------------------------------------------------------|---------------------|-------------------|--|--|
|                                                        | Response<br>Percent | Response<br>Count |  |  |
| Very Small Public Library (serving<br>10,000 or fewer) | 0.0%                | 0                 |  |  |













Show this Page Only

Page: Blog Demographics





















| 20. Please choose the top three reasons why you blog. |                     |                   |
|-------------------------------------------------------|---------------------|-------------------|
|                                                       | Response<br>Percent | Response<br>Count |









Show this Page Only

## Page: Attitudes and Behaviors









| 26. How would you rate yourself on the following qualities? |               |             |           |             |                  |      |                   |                   |
|-------------------------------------------------------------|---------------|-------------|-----------|-------------|------------------|------|-------------------|-------------------|
|