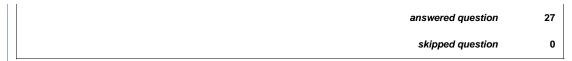

| answered question | 27 |
|-------------------|----|
| skipped question  | 0  |

| 7. If you have an MLS, at what age did you (or will you) receive your degree in library science/librarianship/etc? |                     |                   |  |  |  |
|--------------------------------------------------------------------------------------------------------------------|---------------------|-------------------|--|--|--|
|                                                                                                                    | Response<br>Percent | Response<br>Count |  |  |  |
| Under 25                                                                                                           | 8.7%                | 2                 |  |  |  |
| 25 to 30                                                                                                           | 60.9%               | 14                |  |  |  |
| 31 to 40                                                                                                           | 26.1%               | 6                 |  |  |  |
| 41 to 50                                                                                                           | 4.4%                | 1                 |  |  |  |
| 51 to 60                                                                                                           | 0.0%                | 0                 |  |  |  |
| Over 60                                                                                                            | 0.0%                | 0                 |  |  |  |
|                                                                                                                    | answered question   | 23                |  |  |  |
|                                                                                                                    | skipped question    | 4                 |  |  |  |