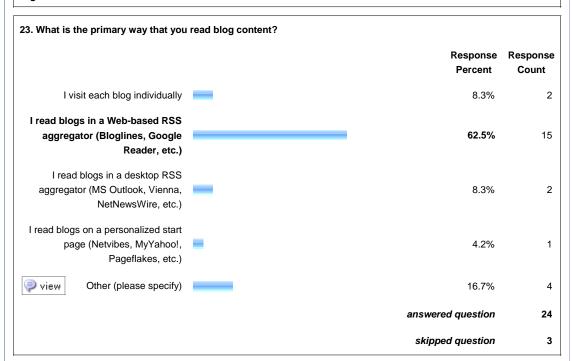

|                   |  |  |
|--------------------------------------------------------|---------------------|-------------------|--|--|
|                                                        | Response<br>Percent | Response<br>Count |  |  |
| Very Small Public Library (serving<br>10,000 or fewer) | 0.0%                | 0                 |  |  |













Show this Page Only

Page: Blog Demographics





















| 20. Please choose the top three reasons why you blog. |                     |                   |
|-------------------------------------------------------|---------------------|-------------------|
|                                                       | Response<br>Percent | Response<br>Count |









Show this Page Only

## Page: Attitudes and Behaviors









| 26. How would you rate yourself on the following qualities? |               |             |           |             |                  |      |                   |                   |
|-------------------------------------------------------------|---------------|-------------|-----------|-------------|------------------|------|-------------------|-------------------|
|                                                             | Definitely    | Pretty-much | Somewhat  | Barely      | Not<br>at all    | N/A  | Rating<br>Average | Response<br>Count |
| Open to change                                              | 64.0%<br>(16) | 32.0% (8)   | 4.0% (1)  | 0.0%        | 0.0%             | 0.0% | 1.40              | 25                |
| Tech-savvy