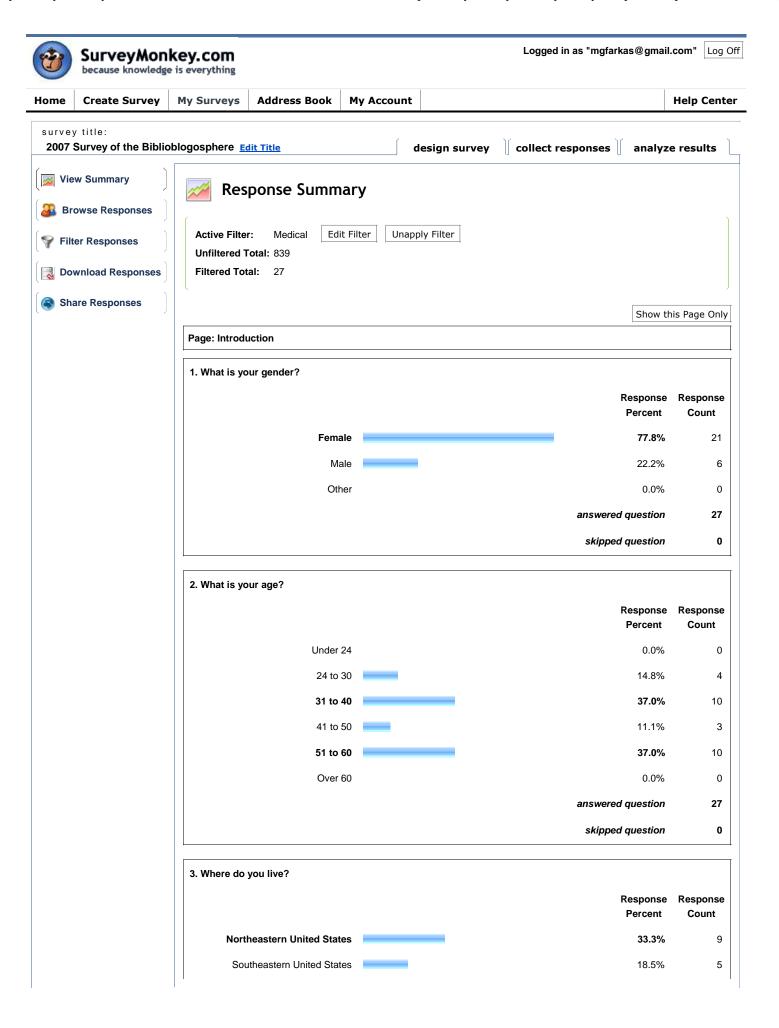

| answered question | 27 |
|-------------------|----|
| skipped question  | 0  |



| 7. If you have an MLS, at what age did you (or will you) receive your degree in library science/librarianship/etc? |                     |                   |  |  |  |
|--------------------------------------------------------------------------------------------------------------------|---------------------|-------------------|--|--|--|
|                                                                                                                    | Response<br>Percent | Response<br>Count |  |  |  |
| Under 25                                                                                                           | 8.7%                | 2                 |  |  |  |
| 25 to 30