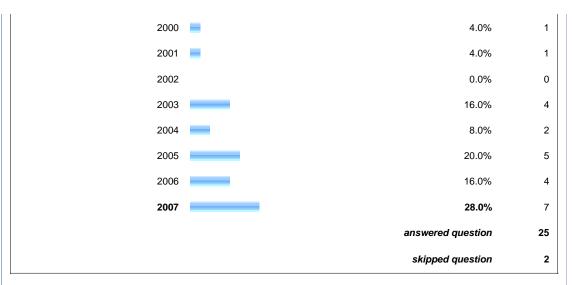

| answered question   | 23                |  |  |  |
|                                                                                                                    | skipped question    | 4                 |  |  |  |

| 8. What sort of setting do you work in?                |                     |                   |  |  |
|--------------------------------------------------------|---------------------|-------------------|--|--|
|                                                        | Response<br>Percent | Response<br>Count |  |  |
| Very Small Public Library (serving<br>10,000 or fewer) | 0.0%                | 0                 |  |  |













Show this Page Only

Page: Blog Demographics





















| 20. Please choose the top three reasons why you blog. |                     |                   |
|-------------------------------------------------------|---------------------|-------------------|
|                                                       | Response<br>Percent | Response<br>Count |









Show this Page Only

## Page: Attitudes and Behaviors









| 26. How would you rate yourself on the following qualities? |               |             |           |             |                  |      |                   |                   |
|-------------------------------------------------------------|---------------|-------------|-----------|-------------|------------------|------|-------------------|-------------------|
|