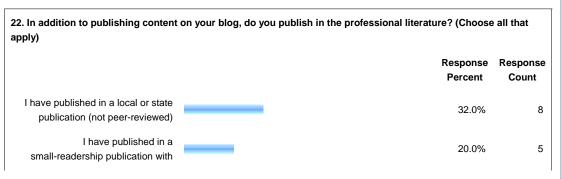

rt of setting do you work in?                |                     |                   |  |  |
|--------------------------------------------------------|---------------------|-------------------|--|--|
|                                                        | Response<br>Percent | Response<br>Count |  |  |
| Very Small Public Library (serving<br>10,000 or fewer) | 0.0%                | 0                 |  |  |













Show this Page Only

Page: Blog Demographics





















| 20. Please choose the top three reasons why you blog. |                     |                   |
|-------------------------------------------------------|---------------------|-------------------|
|                                                       | Response<br>Percent | Response<br>Count |









Show this Page Only

## Page: Attitudes and Behaviors









| 26. How would you rate yourself on the following qualities? |               |             |           |             |                  |      |                   |                   |
|-------------------------------------------------------------|---------------|-------------|-----------|-------------|------------------|------|-------------------|-------------------|
|                                                             | Definitely    | Pretty-much | Somewhat  | Barely      | Not<br>at all    | N/A  | Rating<br>Average | Response<br>Count |
| Open to change                                              | 64.0%<br>(16) | 32.0% (8)   | 4.0% (1)  | 0.0%        | 0.0%             | 0.0% | 1.40              | 25