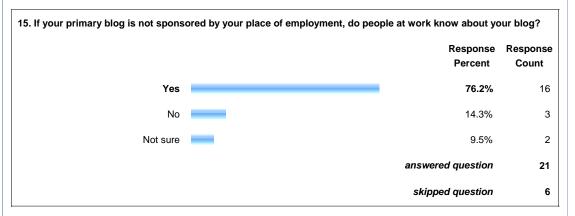

| answered question   | 23                |  |  |  |
|                                                                                                                    | skipped question    | 4                 |  |  |  |

| 8. What sort of setting do you work in?                |                     |                   |  |  |
|--------------------------------------------------------|---------------------|-------------------|--|--|
|                                                        | Response<br>Percent | Response<br>Count |  |  |
| Very Small Public Library (serving<br>10,000 or fewer) | 0.0%                | 0                 |  |  |













Show this Page Only

Page: Blog Demographics





















| 20. Please choose the top three reasons why you blog. |                     |                   |
|-------------------------------------------------------|---------------------|-------------------|
|                                                       | Response<br>Percent | Response<br>Count |









Show this Page Only

## Page: Attitudes and Behaviors









| 26. How would you rate yourself on the following qualities? |               |             |           |             |                  |      |                   |                   |
|-------------------------------------------------------------|---------------|-------------|-----------|-------------|------------------|------|-------------------|-------------------|
|