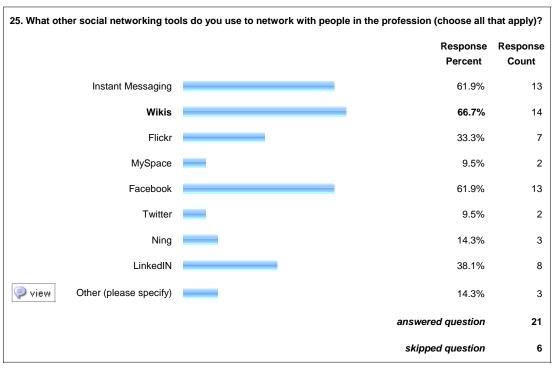

|                   |  |  |
|--------------------------------------------------------|---------------------|-------------------|--|--|
|                                                        | Response<br>Percent | Response<br>Count |  |  |
| Very Small Public Library (serving<br>10,000 or fewer) | 0.0%                | 0                 |  |  |













Show this Page Only

Page: Blog Demographics





















| 20. Please choose the top three reasons why you blog. |                     |                   |
|-------------------------------------------------------|---------------------|-------------------|
|                                                       | Response<br>Percent | Response<br>Count |









Show this Page Only

## Page: Attitudes and Behaviors









| 26. How would you rate yourself on the following qualities? |               |             |           |             |                  |      |                   |                   |
|-------------------------------------------------------------|---------------|-------------|-----------|-------------|------------------|------|-------------------|-------------------|
|                                                             | Definitely    | Pretty-much | Somewhat  | Barely      | Not<br>at all    | N/A  | Rating<br>Average | Response<br>Count |
| Open to change                                              | 64.0%<br>(16) | 32.0% (8)   | 4.0% (1)  | 0.0%        | 0.0%             | 0.0% | 1.40              | 25                |
| Tech-savvy