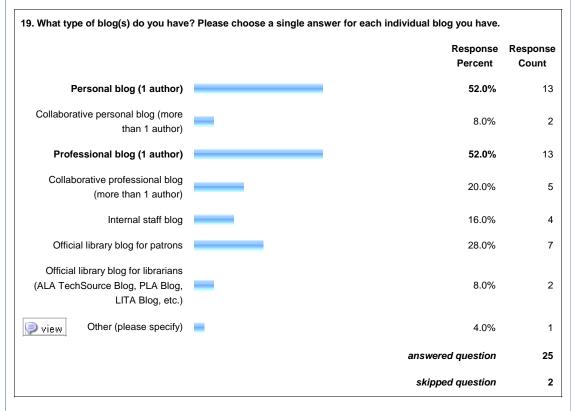

| answered question   | 23                |  |  |  |
|                                                                                                                    | skipped question    | 4                 |  |  |  |

| 8. What sort of setting do you work in?                |                     |                   |  |  |
|--------------------------------------------------------|---------------------|-------------------|--|--|
|                                                        | Response<br>Percent | Response<br>Count |  |  |
| Very Small Public Library (serving<br>10,000 or fewer) | 0.0%                | 0                 |  |  |













Show this Page Only

Page: Blog Demographics





















| 20. Please choose the top three reasons why you blog. |                     |                   |
|-------------------------------------------------------|---------------------|-------------------|
|                                                       | Response<br>Percent | Response<br>Count |









Show this Page Only

## Page: Attitudes and Behaviors









| 26. How would you rate yourself on the following qualities? |               |             |           |             |                  |      |                   |                   |
|-------------------------------------------------------------|---------------|-------------|-----------|-------------|------------------|------|-------------------|-------------------|
|