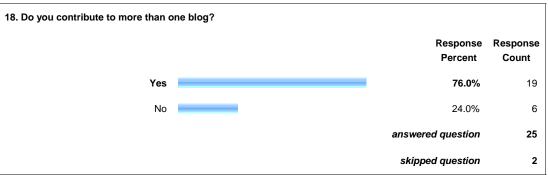

| answered question   | 23                |  |  |  |
|                                                                                                                    | skipped question    | 4                 |  |  |  |

| 8. What sort of setting do you work in?                |                     |                   |  |  |
|--------------------------------------------------------|---------------------|-------------------|--|--|
|                                                        | Response<br>Percent | Response<br>Count |  |  |
| Very Small Public Library (serving<br>10,000 or fewer) | 0.0%                | 0                 |  |  |













Show this Page Only

Page: Blog Demographics





















| 20. Please choose the top three reasons why you blog. |                     |                   |
|-------------------------------------------------------|---------------------|-------------------|
|                                                       | Response<br>Percent | Response<br>Count |









Show this Page Only

## Page: Attitudes and Behaviors









| 26. How would you rate yourself on the following qualities? |               |             |           |             |                  |      |                   |                   |
|-------------------------------------------------------------|---------------|-------------|-----------|-------------|------------------|------|-------------------|-------------------|
|