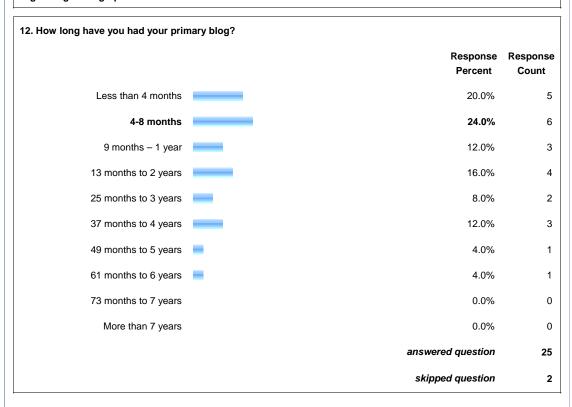

| answered question | 27 |
|-------------------|----|
| skipped question  | 0  |

| 7. If you have an MLS, at what age did you (or will you) receive your degree in library science/librarianship/etc? |                     |                   |  |  |  |
|--------------------------------------------------------------------------------------------------------------------|---------------------|-------------------|--|--|--|
|                                                                                                                    | Response<br>Percent | Response<br>Count |  |  |  |
| Under 25                                                                                                           | 8.7%                | 2                 |  |  |  |
| 25 to 30                                                                                                           | 60.9%               | 14                |  |  |  |
| 31 to 40                                                                                                           | 26.1%               | 6                 |  |  |  |
| 41 to 50                                                                                                           | 4.4%                | 1                 |  |  |  |
| 51 to 60                                                                                                           | 0.0%                | 0                 |  |  |  |
| Over 60                                                                                                            | 0.0%                | 0                 |  |  |  |
|                                                                                                                    | answered question   | 23                |  |  |  |
|                                                                                                                    | skipped question    | 4                 |  |  |  |