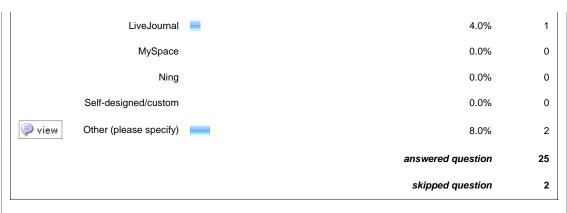

| answered question   | 23                |  |  |  |
|                                                                                                                    | skipped question    | 4                 |  |  |  |

| 8. What sort of setting do you work in?                |                     |                   |  |  |
|--------------------------------------------------------|---------------------|-------------------|--|--|
|                                                        | Response<br>Percent | Response<br>Count |  |  |
| Very Small Public Library (serving<br>10,000 or fewer) | 0.0%                | 0                 |  |  |













Show this Page Only

Page: Blog Demographics





















| 20. Please choose the top three reasons why you blog. |                     |                   |
|-------------------------------------------------------|---------------------|-------------------|
|                                                       | Response<br>Percent | Response<br>Count |









Show this Page Only

## Page: Attitudes and Behaviors









| 26. How would you rate yourself on the following qualities? |               |             |           |             |                  |      |                   |                   |
|-------------------------------------------------------------|---------------|-------------|-----------|-------------|------------------|------|-------------------|-------------------|
|