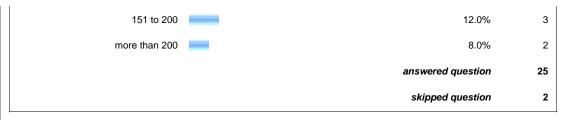

|                   |  |  |
|--------------------------------------------------------|---------------------|-------------------|--|--|
|                                                        | Response<br>Percent | Response<br>Count |  |  |
| Very Small Public Library (serving<br>10,000 or fewer) | 0.0%                | 0                 |  |  |













Show this Page Only

Page: Blog Demographics





















| 20. Please choose the top three reasons why you blog. |                     |                   |
|-------------------------------------------------------|---------------------|-------------------|
|                                                       | Response<br>Percent | Response<br>Count |









Show this Page Only

## Page: Attitudes and Behaviors









| 26. How would you rate yourself on the following qualities? |               |             |           |             |                  |      |                   |                   |
|-------------------------------------------------------------|---------------|-------------|-----------|-------------|------------------|------|-------------------|-------------------|
|                                                             | Definitely    | Pretty-much | Somewhat  | Barely      | Not<br>at all    | N/A  | Rating<br>Average | Response<br>Count |
| Open to change                                              | 64.0%<br>(16) | 32.0% (8)   | 4.0% (1)  | 0.0%        | 0.0%             | 0.0% | 1.40              | 25                |
| Tech-savvy