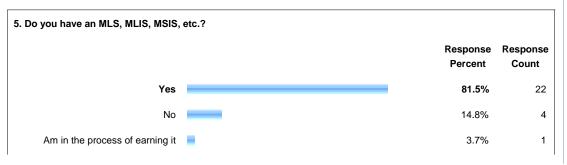

| answered question | 27 |
|-------------------|----|
| skipped question  | 0  |

| 7. If you have an MLS, at what age did you (or will you) receive your degree in library science/librarianship/etc? |                     |                   |  |  |  |
|--------------------------------------------------------------------------------------------------------------------|---------------------|-------------------|--|--|--|
|                                                                                                                    | Response<br>Percent | Response<br>Count |  |  |  |
| Under 25                                                                                                           | 8.7%                | 2                 |  |  |  |
| 25 to 30                                                                                                           | 60.9%               | 14                |  |  |  |
| 31 to 40                                                                                                           | 26.1%               | 6                 |  |  |  |
| 41 to 50                                                                                                           | 4.4%                | 1                 |  |  |  |
| 51 to 60                                                                                                           | 0.0%                | 0                 |  |  |  |
| Over 60                                                                                                            | 0.0%                | 0                 |  |  |  |
|                                                                                                                    | answered question   | 23                |  |  |  |
|                                                                                                                    | skipped question    | 4                 |  |  |  |