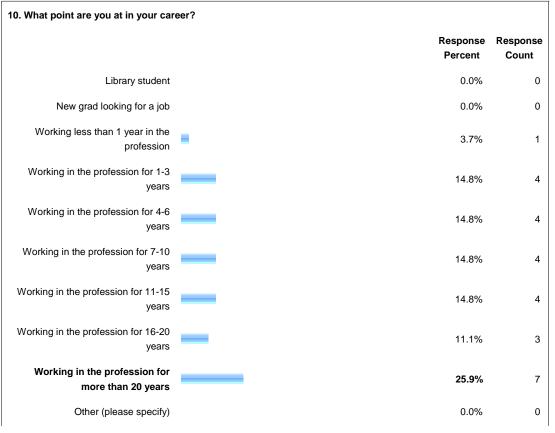

| answered question | 27 |
|-------------------|----|
| skipped question  | 0  |

| 7. If you have an MLS, at what age did you (or will you) receive your degree in library science/librarianship/etc? |                     |                   |  |  |  |
|--------------------------------------------------------------------------------------------------------------------|---------------------|-------------------|--|--|--|
|                                                                                                                    | Response<br>Percent | Response<br>Count |  |  |  |
| Under 25                                                                                                           | 8.7%                | 2                 |  |  |  |
| 25 to 30                                                                                                           | 60.9%               | 14                |  |  |  |
| 31 to 40                                                                                                           | 26.1%               | 6                 |  |  |  |
| 41 to 50                                                                                                           | 4.4%                | 1                 |  |  |  |
| 51 to 60                                                                                                           | 0.0%                | 0                 |  |  |  |
| Over 60                                                                                                            | 0.0%                | 0                 |  |  |  |
|                                                                                                                    | answered question   | 23                |  |  |  |
|                                                                                                                    | skipped question    | 4                 |  |  |  |