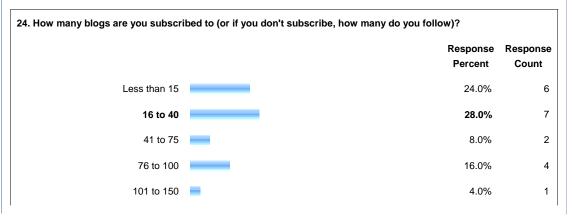

|                   |  |  |
|--------------------------------------------------------|---------------------|-------------------|--|--|
|                                                        | Response<br>Percent | Response<br>Count |  |  |
| Very Small Public Library (serving<br>10,000 or fewer) | 0.0%                | 0                 |  |  |













Show this Page Only

Page: Blog Demographics





















| 20. Please choose the top three reasons why you blog. |                     |                   |
|-------------------------------------------------------|---------------------|-------------------|
|                                                       | Response<br>Percent | Response<br>Count |









Show this Page Only

## Page: Attitudes and Behaviors









| 26. How would you rate yourself on the following qualities? |               |             |           |             |                  |      |                   |                   |
|-------------------------------------------------------------|---------------|-------------|-----------|-------------|------------------|------|-------------------|-------------------|
|                                                             | Definitely    | Pretty-much | Somewhat  | Barely      | Not<br>at all    | N/A  | Rating<br>Average | Response<br>Count |
| Open to change                                              | 64.0%<br>(16) | 32.0% (8)   | 4.0% (1)  | 0.0%        | 0.0%             | 0.0% | 1.40              | 25                |
| Tech-savvy