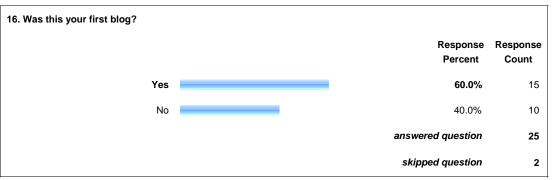

| answered question   | 23                |  |  |  |
|                                                                                                                    | skipped question    | 4                 |  |  |  |

| 8. What sort of setting do you work in?                |                     |                   |  |  |
|--------------------------------------------------------|---------------------|-------------------|--|--|
|                                                        | Response<br>Percent | Response<br>Count |  |  |
| Very Small Public Library (serving<br>10,000 or fewer) | 0.0%                | 0                 |  |  |













Show this Page Only

Page: Blog Demographics





















| 20. Please choose the top three reasons why you blog. |                     |                   |
|-------------------------------------------------------|---------------------|-------------------|
|                                                       | Response<br>Percent | Response<br>Count |









Show this Page Only

## Page: Attitudes and Behaviors









| 26. How would you rate yourself on the following qualities? |               |             |           |             |                  |      |                   |                   |
|-------------------------------------------------------------|---------------|-------------|-----------|-------------|------------------|------|-------------------|-------------------|
|