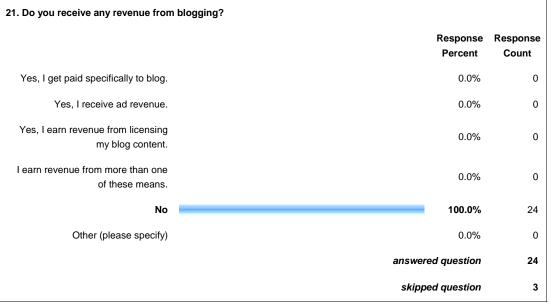

sort of setting do you work in?                |                     |                   |  |  |
|--------------------------------------------------------|---------------------|-------------------|--|--|
|                                                        | Response<br>Percent | Response<br>Count |  |  |
| Very Small Public Library (serving<br>10,000 or fewer) | 0.0%                | 0                 |  |  |













Show this Page Only

Page: Blog Demographics





















| 20. Please choose the top three reasons why you blog. |                     |                   |
|-------------------------------------------------------|---------------------|-------------------|
|                                                       | Response<br>Percent | Response<br>Count |









Show this Page Only

## Page: Attitudes and Behaviors









| 26. How would you rate yourself on the following qualities? |               |             |           |             |                  |      |                   |                   |
|-------------------------------------------------------------|---------------|-------------|-----------|-------------|------------------|------|-------------------|-------------------|
|                                                             | Definitely    | Pretty-much | Somewhat  | Barely      | Not<br>at all    | N/A  | Rating<br>Average | Response<br>Count |
| Open to change                                              | 64.0%<br>(16) | 32.0% (8)   | 4.0% (1)  | 0.0%        | 0.0%             | 0.0% | 1.40              | 25