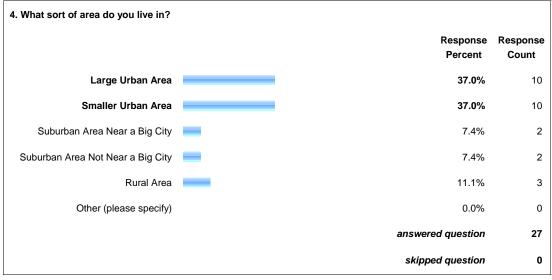

| answered question | 27 |
|-------------------|----|
| skipped question  | 0  |



| 7. If you have an MLS, at what age did you (or will you) receive your degree in library science/librarianship/etc? |                     |                   |  |  |  |
|--------------------------------------------------------------------------------------------------------------------|---------------------|-------------------|--|--|--|
|                                                                                                                    | Response<br>Percent | Response<br>Count |  |  |  |
| Under 25                                                                                                           | 8.7%                | 2                 |  |  |  |
| 25 to 30