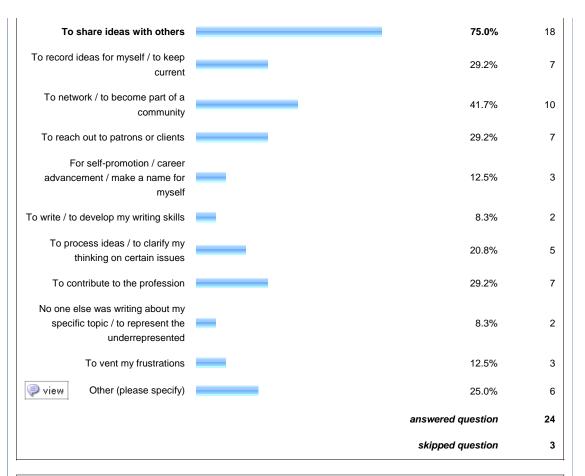

Show this Page Only

Page: Blog Demographics

| 20. Please choose the top three reasons why you blog. |                     |                   |
|-------------------------------------------------------|---------------------|-------------------|
|                                                       | Response<br>Percent | Response<br>Count |