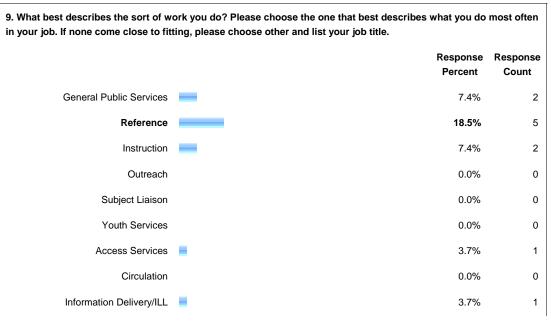

|  |  |  |
|                                                                                                                    | answered question   | 23                |  |  |  |
|                                                                                                                    | skipped question    | 4                 |  |  |  |

| 8. What sort of setting do you work in?                |                     |                   |  |  |
|--------------------------------------------------------|---------------------|-------------------|--|--|
|                                                        | Response<br>Percent | Response<br>Count |  |  |
| Very Small Public Library (serving<br>10,000 or fewer) | 0.0%                | 0                 |  |  |













Show this Page Only

Page: Blog Demographics





















| 20. Please choose the top three reasons why you blog. |                     |                   |
|-------------------------------------------------------|---------------------|-------------------|
|                                                       | Response<br>Percent | Response<br>Count |









Show this Page Only

## Page: Attitudes and Behaviors









| 26. How would you rate yourself on the following qualities? |               |             |           |             |                  |      |                   |                   |
|-------------------------------------------------------------|---------------|-------------|-----------|-------------|------------------|------|-------------------|-