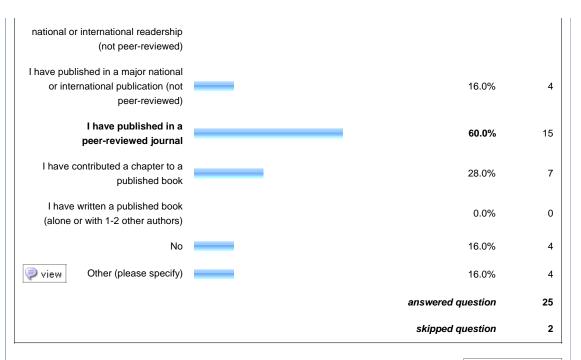

of setting do you work in?                |                     |                   |  |  |
|--------------------------------------------------------|---------------------|-------------------|--|--|
|                                                        | Response<br>Percent | Response<br>Count |  |  |
| Very Small Public Library (serving<br>10,000 or fewer) | 0.0%                | 0                 |  |  |













Show this Page Only

Page: Blog Demographics





















| 20. Please choose the top three reasons why you blog. |                     |                   |
|-------------------------------------------------------|---------------------|-------------------|
|                                                       | Response<br>Percent | Response<br>Count |









Show this Page Only

## Page: Attitudes and Behaviors









| 26. How would you rate yourself on the following qualities? |               |             |           |             |                  |      |                   |                   |
|-------------------------------------------------------------|---------------|-------------|-----------|-------------|------------------|------|-------------------|-------------------|
|                                                             | Definitely    | Pretty-much | Somewhat  | Barely      | Not<br>at all    | N/A  | Rating<br>Average | Response<br>Count |
| Open to change                                              | 64.0%<br>(16) | 32.0% (8)   | 4.0% (1)  | 0.0%        | 0.0%             | 0.0% | 1.40              | 25