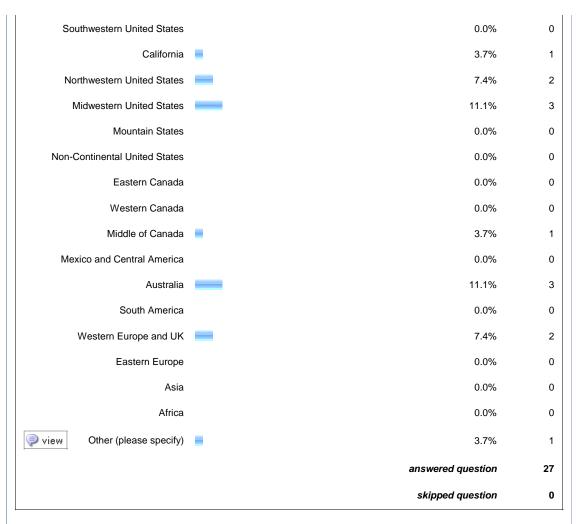

| answered question | 27 |
|-------------------|----|
| skipped question  | 0  |



| 7. If you have an MLS, at what age did you (or will you) receive your degree in library science/librarianship/etc? |                     |                   |  |  |  |
|--------------------------------------------------------------------------------------------------------------------|---------------------|-------------------|--|--|--|
|                                                                                                                    | Response<br>Percent | Response<br>Count |  |  |  |
| Under 25                                                                                                           | 8.7%                | 2                 |  |  |  |
| 25 to 30