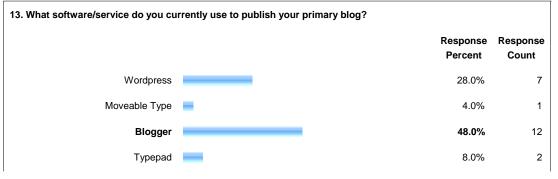

| answered question   | 23                |  |  |  |
|                                                                                                                    | skipped question    | 4                 |  |  |  |

| 8. What sort of setting do you work in?                |                     |                   |  |  |
|--------------------------------------------------------|---------------------|-------------------|--|--|
|                                                        | Response<br>Percent | Response<br>Count |  |  |
| Very Small Public Library (serving<br>10,000 or fewer) | 0.0%                | 0                 |  |  |













Show this Page Only

Page: Blog Demographics





















| 20. Please choose the top three reasons why you blog. |                     |                   |
|-------------------------------------------------------|---------------------|-------------------|
|                                                       | Response<br>Percent | Response<br>Count |









Show this Page Only

## Page: Attitudes and Behaviors









| 26. How would you rate yourself on the following qualities? |               |             |           |             |                  |      |                   |                   |
|-------------------------------------------------------------|---------------|-------------|-----------|-------------|------------------|------|-------------------|-------------------|
|