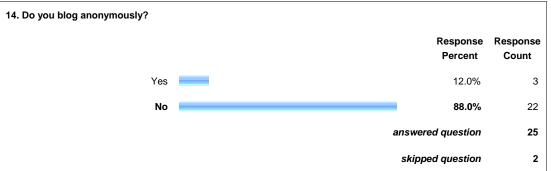

| answered question   | 23                |  |  |  |
|                                                                                                                    | skipped question    | 4                 |  |  |  |

| 8. What sort of setting do you work in?                |                     |                   |  |  |
|--------------------------------------------------------|---------------------|-------------------|--|--|
|                                                        | Response<br>Percent | Response<br>Count |  |  |
| Very Small Public Library (serving<br>10,000 or fewer) | 0.0%                | 0                 |  |  |













Show this Page Only

Page: Blog Demographics





















| 20. Please choose the top three reasons why you blog. |                     |                   |
|-------------------------------------------------------|---------------------|-------------------|
|                                                       | Response<br>Percent | Response<br>Count |









Show this Page Only

## Page: Attitudes and Behaviors









| 26. How would you rate yourself on the following qualities? |               |             |           |             |                  |      |                   |                   |
|-------------------------------------------------------------|---------------|-------------|-----------|-------------|------------------|------|-------------------|-------------------|
|