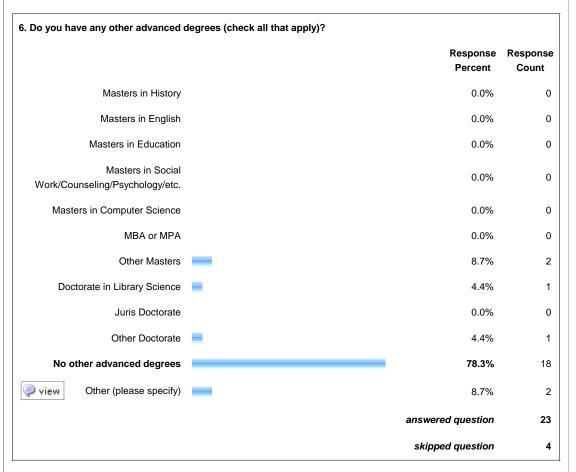

| answered question | 27 |
|-------------------|----|
| skipped question  | 0  |



| 7. If you have an MLS, at what age did you (or will you) receive your degree in library science/librarianship/etc? |                     |                   |  |  |  |
|--------------------------------------------------------------------------------------------------------------------|---------------------|-------------------|--|--|--|
|                                                                                                                    | Response<br>Percent | Response<br>Count |  |  |  |
| Under 25                                                                                                           | 8.7%                | 2                 |  |  |  |
| 25 to 30                                                                                                           |