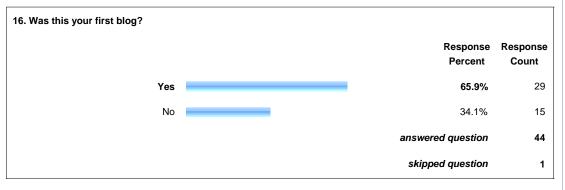

| 0.0%                | 0                 |  |  |  |
| Circulation                                                                                                                                                                                               | 0.0%                | 0                 |  |  |  |
| Information Delivery/ILL                                                                                                                                                                                  | 0.0%                | 0                 |  |  |  |









Show this Page Only

## Page: Blog Demographics





















20. Please choose the top three reasons why you blog.









Show this Page Only

## Page: Attitudes and Behaviors









|                                            | Definitely    | Pretty-much | Somewhat  | Barely   | Not<br>at all | N/A  | Rating<br>Average | Response<br>Count |
|--------------------------------------------|---------------|-------------|-----------|----------|---------------|------|-------------------|-------------------|
| Open to change                             | 65.1%<br>(28) | 23.3% (10)  | 11.6% (5) | 0.0%     | 0.0%          | 0.0% | 1.47              | 43                |
| Tech-savvy                                 | 31.0%<br>(13) | 45.2% (19)  | 21.4% (9) | 2.4% (1) | 0.0%          | 0.0% | 1.95              | 42                |
| A leader i