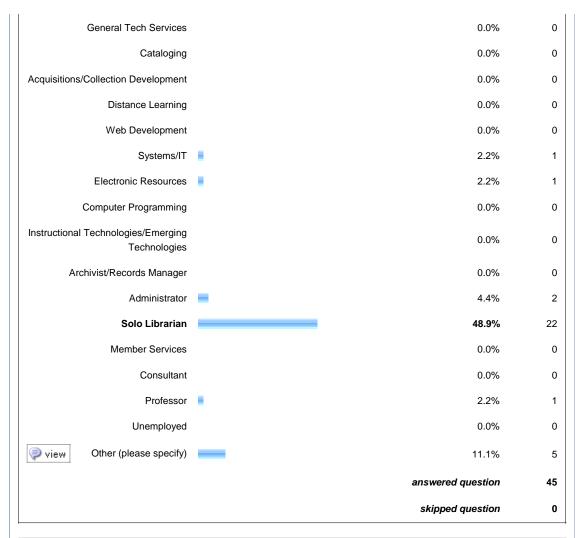

| 9. What best describes the sort of work you do? Please choose the one that best describes what you do most often in your job. If none come close to fitting, please choose other and list your job title. |                     |                   |  |  |  |
|-----------------------------------------------------------------------------------------------------------------------------------------------------------------------------------------------------------|---------------------|-------------------|--|--|--|
|                                                                                                                                                                                                           | Response<br>Percent | Response<br>Count |  |  |  |
| General Public Services                                                                                                                                                                                   | 0.0%                | 0                 |  |  |  |
| Reference                                                                                                                                                                                                 | 0.0%                | 0                 |  |  |  |
| Instruction                                                                                                                                                                                               | 22.2%               | 10                |  |  |  |
| Outreach                                                                                                                                                                                                  | 0.0%                | 0                 |  |  |  |
| Subject Liaison                                                                                                                                                                                           | 0.0%                | 0                 |  |  |  |
| Youth Services                                                                                                                                                                                            | 6.7%                | 3                 |  |  |  |
| Access Services                                                                                                                                                                                           | 0.0%                | 0                 |  |  |  |
| Circulation                                                                                                                                                                                               | 0.0%                | 0                 |  |  |  |
| Information Delivery/ILL                                                                                                                                                                                  | 0.0%                | 0                 |  |  |  |