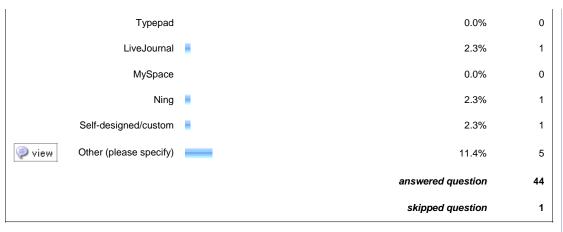

| 0.0%                | 0                 |  |  |  |
| Circulation                                                                                                                                                                                               | 0.0%                | 0                 |  |  |  |
| Information Delivery/ILL                                                                                                                                                                                  | 0.0%                | 0                 |  |  |  |









Show this Page Only

## Page: Blog Demographics





















20. Please choose the top three reasons why you blog.









Show this Page Only

## Page: Attitudes and Behaviors









|                                            | Definitely    | Pretty-much | Somewhat  | Barely   | Not<br>at all | N/A  | Rating<br>Average | Response<br>Count |
|--------------------------------------------|---------------|-------------|-----------|----------|---------------|------|-------------------|-------------------|
| Open to change                             | 65.1%<br>(28) | 23.3% (10)  | 11.6% (5) | 0.0%     | 0.0%          | 0.0% | 1.47              | 43                |
| Tech-savvy                                 | 31.0%<br>(13) | 45.2% (19)  | 21.4% (9) | 2.4% (1) | 0.0%          | 0.0% | 1.95              | 42                |
| A le