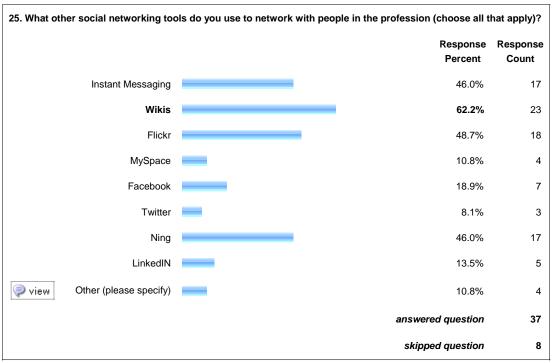

| 0.0%                | 0                 |  |  |  |
| Circulation                                                                                                                                                                                               | 0.0%                | 0                 |  |  |  |
| Information Delivery/ILL                                                                                                                                                                                  | 0.0%                | 0                 |  |  |  |









Show this Page Only

## Page: Blog Demographics





















20. Please choose the top three reasons why you blog.









Show this Page Only

## Page: Attitudes and Behaviors









|                                            | Definitely    | Pretty-much | Somewhat  | Barely   | Not<br>at all | N/A  | Rating<br>Average | Response<br>Count |
|--------------------------------------------|---------------|-------------|-----------|----------|---------------|------|-------------------|-------------------|
| Open to change                             | 65.1%<br>(28) | 23.3% (10)  | 11.6% (5) | 0.0%     | 0.0%          | 0.0% | 1.47              | 43                |
| Tech-savvy                                 | 31.0%<br>(13) | 45.2% (19)  | 21.4% (9) | 2.4% (1) | 0.0%          | 0.0% | 1.95              | 42                |
| A leader in innovation at my place of work | 50.0%<br>(21) | 33.3% (14)  | 11.9% (5) | 2.4% (1) | 2.4% (1)      | 0.0% | 1.74              | 42