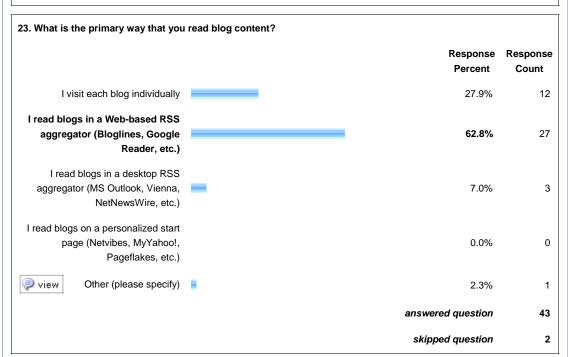

| 0.0%                | 0                 |  |  |  |
| Circulation                                                                                                                                                                                               | 0.0%                | 0                 |  |  |  |
| Information Delivery/ILL                                                                                                                                                                                  | 0.0%                | 0                 |  |  |  |









Show this Page Only

## Page: Blog Demographics





















20. Please choose the top three reasons why you blog.









Show this Page Only

## Page: Attitudes and Behaviors









|                                            | Definitely    | Pretty-much | Somewhat  | Barely   | Not<br>at all | N/A  | Rating<br>Average | Response<br>Count |
|--------------------------------------------|---------------|-------------|-----------|----------|---------------|------|-------------------|-------------------|
| Open to change                             | 65.1%<br>(28) | 23.3% (10)  | 11.6% (5) | 0.0%     | 0.0%          | 0.0% | 1.47              | 43                |
| Tech-savvy                                 | 31.0%<br>(13) | 45.2% (19)  | 21.4% (9) | 2.4% (1) | 0.0%          | 0.0% | 1.95              | 42                |
| A leader in innovation at my place of work | 50.0%<br>(21) | 33.3% (14)  | 11.9% (5) | 2.4% (1) | 2.4% (1)      | 0.0% | 1.74