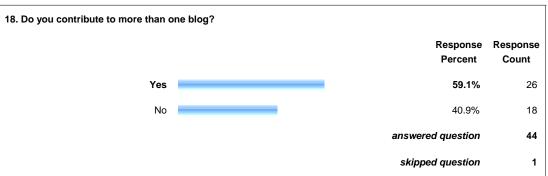

| 0.0%                | 0                 |  |  |  |
| Circulation                                                                                                                                                                                               | 0.0%                | 0                 |  |  |  |
| Information Delivery/ILL                                                                                                                                                                                  | 0.0%                | 0                 |  |  |  |









Show this Page Only

## Page: Blog Demographics





















20. Please choose the top three reasons why you blog.









Show this Page Only

## Page: Attitudes and Behaviors









|                                            | Definitely    | Pretty-much | Somewhat  | Barely   | Not<br>at all | N/A  | Rating<br>Average | Response<br>Count |
|--------------------------------------------|---------------|-------------|-----------|----------|---------------|------|-------------------|-------------------|
| Open to change                             | 65.1%<br>(28) | 23.3% (10)  | 11.6% (5) | 0.0%     | 0.0%          | 0.0% | 1.47              | 43                |
| Tech-savvy                                 | 31.0%<br>(13) | 45.2% (19)  | 21.4% (9) | 2.4% (1) | 0.0%          | 0.0% | 1.95              | 42                |
| A leader in inno