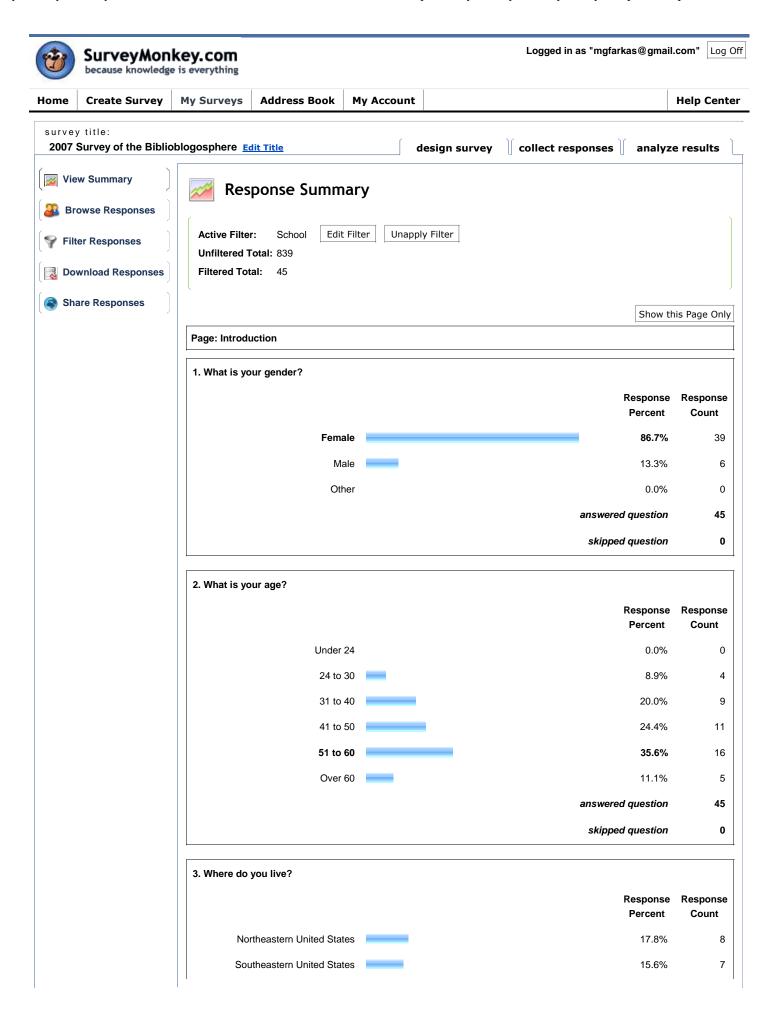

| answered question | 45 |
|-------------------|----|
| skipped question  | 0  |



| 7. If you have an MLS, at what age di | d you (or will you) receive your degree in library science/librariansh | ip/etc?           |
|---------------------------------------|------------------------------------------------------------------------|-------------------|
|                                       | Response<br>Percent                                                    | Response<br>Count |
| Under 25                              | 10.3%                                                                  | 3                 |
| 25 to 30                              | 27.6%                                                                  | 8                 |
| 31 to 40