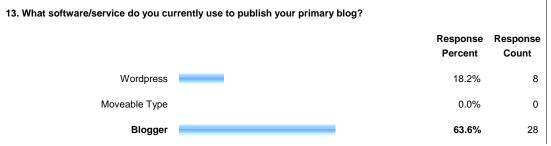

## Page: Blog Demographics

20. Please choose the top three reasons why you blog.

Show this Page Only