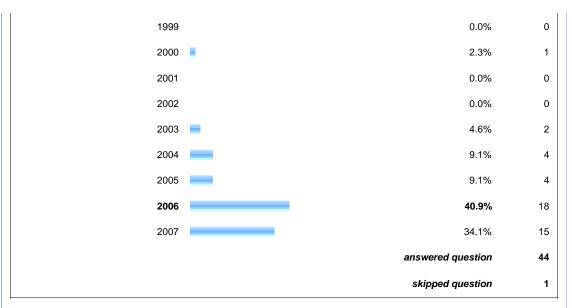

| 0.0%                | 0                 |  |  |  |
| Circulation                                                                                                                                                                                               | 0.0%                | 0                 |  |  |  |
| Information Delivery/ILL                                                                                                                                                                                  | 0.0%                | 0                 |  |  |  |









Show this Page Only

## Page: Blog Demographics





















20. Please choose the top three reasons why you blog.









Show this Page Only

## Page: Attitudes and Behaviors









|                                            | Definitely    | Pretty-much | Somewhat  | Barely   | Not<br>at all | N/A  | Rating<br>Average | Response<br>Count |
|--------------------------------------------|---------------|-------------|-----------|----------|---------------|------|-------------------|-------------------|
| Open to change                             | 65.1%<br>(28) | 23.3% (10)  | 11.6% (5) | 0.0%     | 0.0%          | 0.0% | 1.47              | 43                |
| Tech-savvy                                 | 31.0%<br>(13) | 45.2% (19)  | 21.4% (9) | 2.4% (1) | 0.0%          | 0.0% | 1.95              | 42                |
| A leader in in