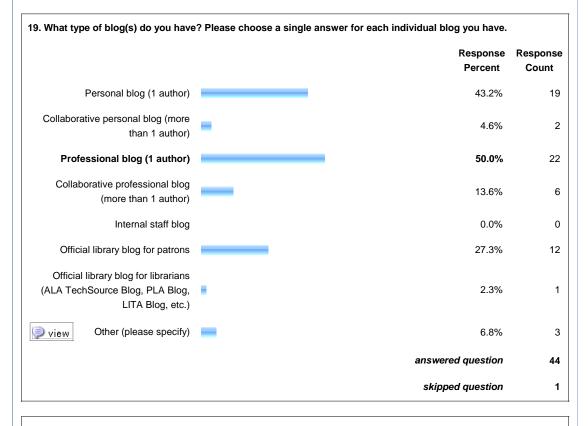

| 0.0%                | 0                 |  |  |  |
| Circulation                                                                                                                                                                                               | 0.0%                | 0                 |  |  |  |
| Information Delivery/ILL                                                                                                                                                                                  | 0.0%                | 0                 |  |  |  |









Show this Page Only

## Page: Blog Demographics





















20. Please choose the top three reasons why you blog.









Show this Page Only

## Page: Attitudes and Behaviors









|                                            | Definitely    | Pretty-much | Somewhat  | Barely   | Not<br>at all | N/A  | Rating<br>Average | Response<br>Count |
|--------------------------------------------|---------------|-------------|-----------|----------|---------------|------|-------------------|-------------------|
| Open to change                             | 65.1%<br>(28) | 23.3% (10)  | 11.6% (5) | 0.0%     | 0.0%          | 0.0% | 1.47              | 43                |
| Tech-savvy                                 | 31.0%<br>(13) | 45.2% (19)  | 21.4% (9) | 2.4% (1) | 0.0%          | 0.0% | 1.95              | 42                |
| A leader in innova