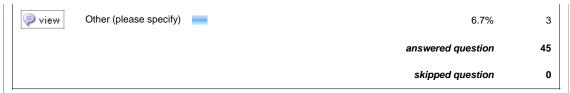

| 9. What best describes the sort of work you do? Please choose the one that best describes what you do most often in your job. If none come close to fitting, please choose other and list your job title. |                     |                   |  |  |  |
|-----------------------------------------------------------------------------------------------------------------------------------------------------------------------------------------------------------|---------------------|-------------------|--|--|--|
|                                                                                                                                                                                                           | Response<br>Percent | Response<br>Count |  |  |  |
| General Public Services                                                                                                                                                                                   | 0.0%                | 0                 |  |  |  |
| Reference                                                                                                                                                                                                 | 0.0%                | 0                 |  |  |  |
| Instruction                                                                                                                                                                                               | 22.2%               | 10                |  |  |  |
| Outreach                                                                                                                                                                                                  | 0.0%                | 0                 |  |  |  |
| Subject Liaison                                                                                                                                                                                           | 0.0%                | 0                 |  |  |  |
| Youth Services                                                                                                                                                                                            | 6.7%                | 3                 |  |  |  |
| Access Services                                                                                                                                                                                           | 0.0%                | 0                 |  |  |  |
| Circulation                                                                                                                                                                                               | 0.0%                | 0                 |  |  |  |
| Information Delivery/ILL                                                                                                                                                                                  | 0.0%                | 0                 |  |  |  |