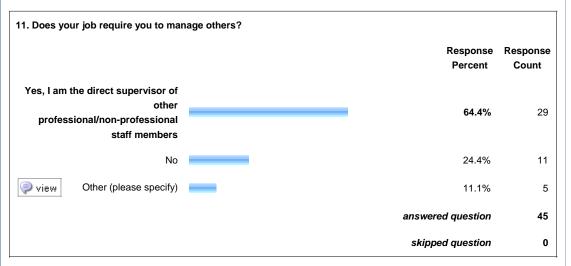

| 8. What sort of setting do you work in?                |                     |                   |  |  |
|--------------------------------------------------------|---------------------|-------------------|--|--|
|                                                        | Response<br>Percent | Response<br>Count |  |  |
| Very Small Public Library (serving<br>10,000 or fewer) | 0.0%                | 0                 |  |  |