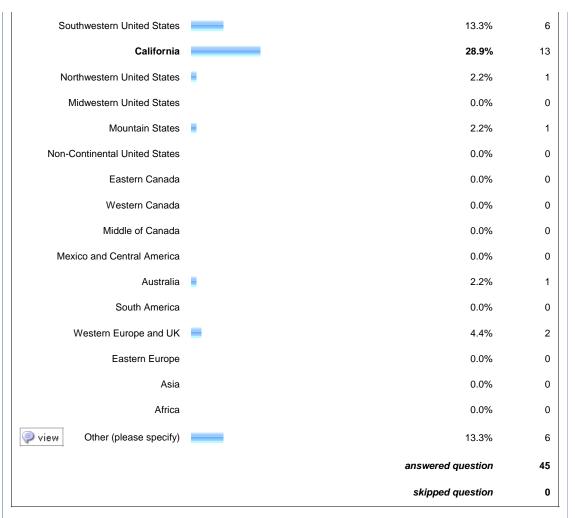

| answered question | 45 |
|-------------------|----|
| skipped question  | 0  |



| 7. If you have an MLS, at what age di | d you (or will you) receive your degree in library science/librariansh | ip/etc?           |
|---------------------------------------|------------------------------------------------------------------------|-------------------|
|                                       | Response<br>Percent                                                    | Response<br>Count |
| Under 25                              | 10.3%                                                                  | 3                 |
| 25 to 30                              | 27.6%                                                                  | 8                 |
| 31 to 40