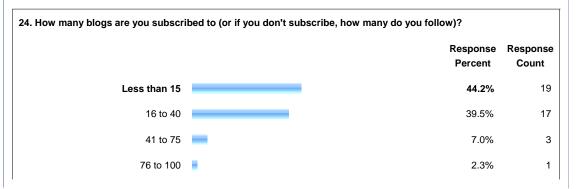

| 0.0%                | 0                 |  |  |  |
| Circulation                                                                                                                                                                                               | 0.0%                | 0                 |  |  |  |
| Information Delivery/ILL                                                                                                                                                                                  | 0.0%                | 0                 |  |  |  |









Show this Page Only

## Page: Blog Demographics





















20. Please choose the top three reasons why you blog.









Show this Page Only

## Page: Attitudes and Behaviors









|                                            | Definitely    | Pretty-much | Somewhat  | Barely   | Not<br>at all | N/A  | Rating<br>Average | Response<br>Count |
|--------------------------------------------|---------------|-------------|-----------|----------|---------------|------|-------------------|-------------------|
| Open to change                             | 65.1%<br>(28) | 23.3% (10)  | 11.6% (5) | 0.0%     | 0.0%          | 0.0% | 1.47              | 43                |
| Tech-savvy                                 | 31.0%<br>(13) | 45.2% (19)  | 21.4% (9) | 2.4% (1) | 0.0%          | 0.0% | 1.95              | 42                |
| A leader in innovation at my place of work | 50.0%<br>(21) | 33.3% (14)  | 11.9% (5) | 2.4% (1) | 2.4% (1)      | 0.0% | 1.74              |