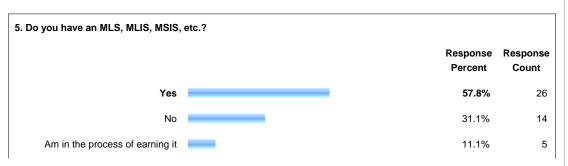

| answered question | 45 |
|-------------------|----|
| skipped question  | 0  |



| 7. If you have an MLS, at what age di | d you (or will you) receive your degree in library science/librariansh | ip/etc?           |
|---------------------------------------|------------------------------------------------------------------------|-------------------|
|                                       | Response<br>Percent                                                    | Response<br>Count |
| Under 25                              | 10.3%                                                                  | 3                 |
| 25 to 30                              | 27.6%                                                                  | 8                 |
| 31 to 40