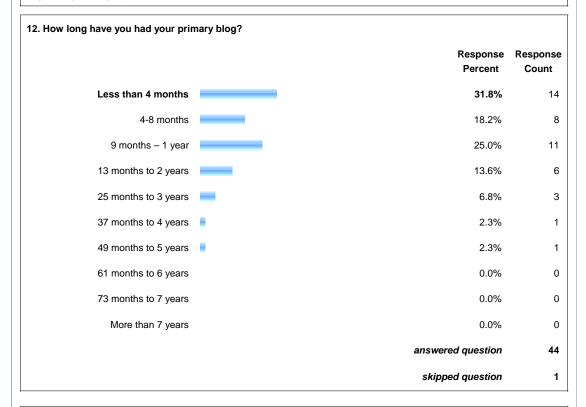

## Page: Blog Demographics

20. Please choose the top three reasons why you blog.

Show this Page Only