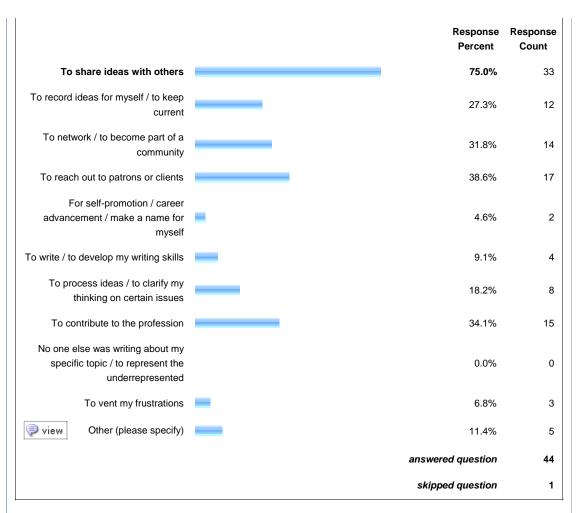

## Page: Blog Demographics

20. Please choose the top three reasons why you blog.

Show this Page Only