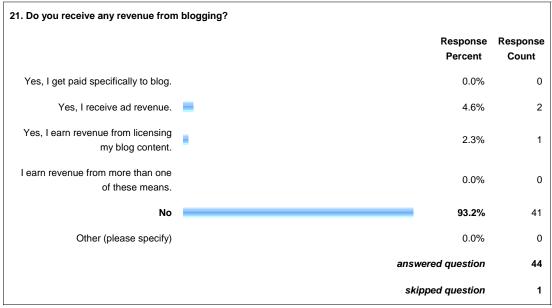

| 0.0%                | 0                 |  |  |  |
| Circulation                                                                                                                                                                                               | 0.0%                | 0                 |  |  |  |
| Information Delivery/ILL                                                                                                                                                                                  | 0.0%                | 0                 |  |  |  |









Show this Page Only

## Page: Blog Demographics





















20. Please choose the top three reasons why you blog.









Show this Page Only

## Page: Attitudes and Behaviors









|                                            | Definitely    | Pretty-much | Somewhat  | Barely   | Not<br>at all | N/A  | Rating<br>Average | Response<br>Count |
|--------------------------------------------|---------------|-------------|-----------|----------|---------------|------|-------------------|-------------------|
| Open to change                             | 65.1%<br>(28) | 23.3% (10)  | 11.6% (5) | 0.0%     | 0.0%          | 0.0% | 1.47              | 43                |
| Tech-savvy                                 | 31.0%<br>(13) | 45.2% (19)  | 21.4% (9) | 2.4% (1) | 0.0%          | 0.0% | 1.95              | 42                |
| A leader in innovation at my place of work | 50.0%<br>(21) | 33.3% (14)  | 11