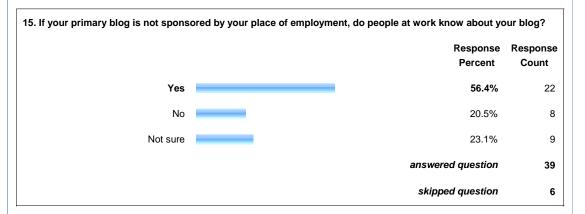

| 0.0%                | 0                 |  |  |  |
| Circulation                                                                                                                                                                                               | 0.0%                | 0                 |  |  |  |
| Information Delivery/ILL                                                                                                                                                                                  | 0.0%                | 0                 |  |  |  |









Show this Page Only

## Page: Blog Demographics





















20. Please choose the top three reasons why you blog.









Show this Page Only

## Page: Attitudes and Behaviors









|                                            | Definitely    | Pretty-much | Somewhat  | Barely   | Not<br>at all | N/A  | Rating<br>Average | Response<br>Count |
|--------------------------------------------|---------------|-------------|-----------|----------|---------------|------|-------------------|-------------------|
| Open to change                             | 65.1%<br>(28) | 23.3% (10)  | 11.6% (5) | 0.0%     | 0.0%          | 0.0% | 1.47              | 43                |
| Tech-savvy                                 | 31.0%<br>(13) | 45.2% (19)  | 21.4% (9) | 2.4% (1) | 0.0%          | 0.0% | 1.95              | 42                |
| A leader