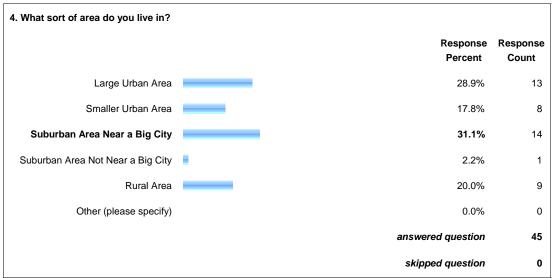

| answered question | 45 |
|-------------------|----|
| skipped question  | 0  |



| 7. If you have an MLS, at what age di | d you (or will you) receive your degree in library science/librariansh | ip/etc?           |
|---------------------------------------|------------------------------------------------------------------------|-------------------|
|                                       | Response<br>Percent                                                    | Response<br>Count |
| Under 25                              | 10.3%                                                                  | 3                 |
| 25 to 30                              | 27.6%                                                                  | 8                 |
| 31 to 40