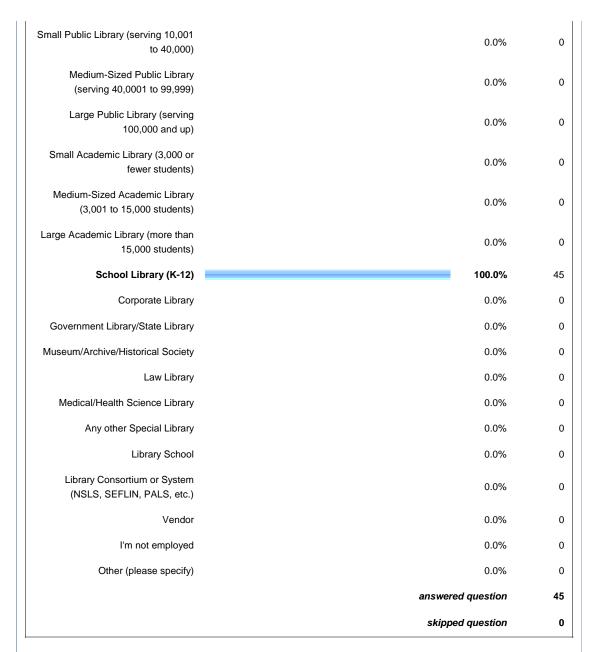

| 8. What sort of setting do you work in?                |                     |                   |  |  |
|--------------------------------------------------------|---------------------|-------------------|--|--|
|                                                        | Response<br>Percent | Response<br>Count |  |  |
| Very Small Public Library (serving<br>10,000 or fewer) | 0.0%                | 0                 |  |  |