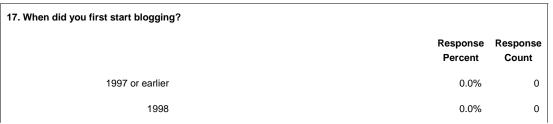

| 0.0%                | 0                 |  |  |  |
| Circulation                                                                                                                                                                                               | 0.0%                | 0                 |  |  |  |
| Information Delivery/ILL                                                                                                                                                                                  | 0.0%                | 0                 |  |  |  |









Show this Page Only

## Page: Blog Demographics





















20. Please choose the top three reasons why you blog.









Show this Page Only

## Page: Attitudes and Behaviors









|                                            | Definitely    | Pretty-much | Somewhat  | Barely   | Not<br>at all | N/A  | Rating<br>Average | Response<br>Count |
|--------------------------------------------|---------------|-------------|-----------|----------|---------------|------|-------------------|-------------------|
| Open to change                             | 65.1%<br>(28) | 23.3% (10)  | 11.6% (5) | 0.0%     | 0.0%          | 0.0% | 1.47              | 43                |
| Tech-savvy                                 | 31.0%<br>(13) | 45.2% (19)  | 21.4% (9) | 2.4% (1) | 0.0%          | 0.0% | 1.95              | 42                |
| A leader in