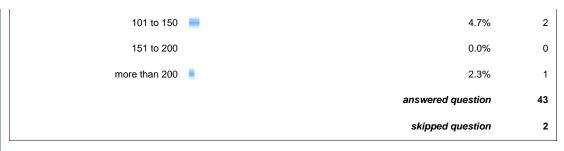

| 0.0%                | 0                 |  |  |  |
| Circulation                                                                                                                                                                                               | 0.0%                | 0                 |  |  |  |
| Information Delivery/ILL                                                                                                                                                                                  | 0.0%                | 0                 |  |  |  |









Show this Page Only

## Page: Blog Demographics





















20. Please choose the top three reasons why you blog.









Show this Page Only

## Page: Attitudes and Behaviors









|                                            | Definitely    | Pretty-much | Somewhat  | Barely   | Not<br>at all | N/A  | Rating<br>Average | Response<br>Count |
|--------------------------------------------|---------------|-------------|-----------|----------|---------------|------|-------------------|-------------------|
| Open to change                             | 65.1%<br>(28) | 23.3% (10)  | 11.6% (5) | 0.0%     | 0.0%          | 0.0% | 1.47              | 43                |
| Tech-savvy                                 | 31.0%<br>(13) | 45.2% (19)  | 21.4% (9) | 2.4% (1) | 0.0%          | 0.0% | 1.95              | 42                |
| A leader in innovation at my place of work | 50.0%<br>(21) | 33.3% (14)  | 11.9% (5) | 2.4% (1) | 2.4% (1)      | 0.0% | 1.74              | 4