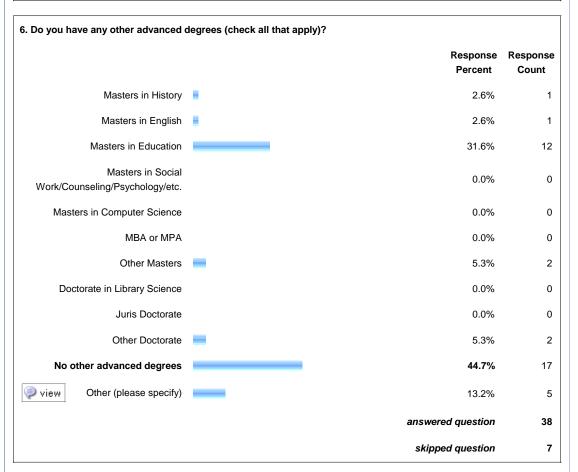

| answered question | 45 |
|-------------------|----|
| skipped question  | 0  |

| 7. If you have an MLS, at what age di | d you (or will you) receive your degree in library science/librariansh | ip/etc?           |
|---------------------------------------|------------------------------------------------------------------------|-------------------|
|                                       | Response<br>Percent                                                    | Response<br>Count |
| Under 25                              | 10.3%                                                                  | 3                 |
| 25 to 30                              | 27.6%                                                                  | 8                 |
| 31 to 40                              | 37.9%                                                                  | 11                |
| 41 to 50                              | 20.7%                                                                  | 6                 |
| 51 to 60                              | 3.5%                                                                   | 1                 |
| Over 60                               | 0.0%                                                                   | 0                 |
|                                       | answered question                                                      | 29                |
|                                       | skipped question                                                       | 16                |