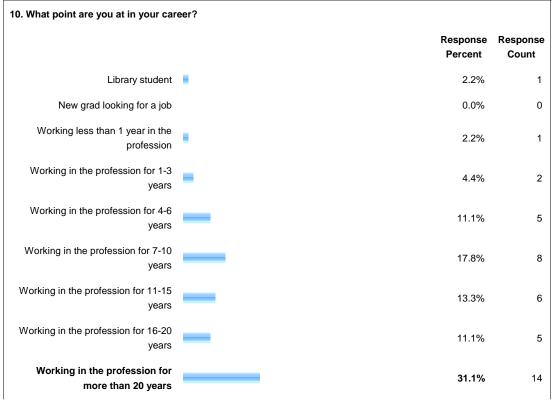

|  |  |  |
| Access Services                                                                                                                                                                                           | 0.0%                | 0                 |  |  |  |
| Circulation                                                                                                                                                                                               | 0.0%                | 0                 |  |  |  |
| Information Delivery/ILL                                                                                                                                                                                  | 0.0%                | 0                 |  |  |  |









Show this Page Only

## Page: Blog Demographics





















20. Please choose the top three reasons why you blog.









Show this Page Only

## Page: Attitudes and Behaviors









|                                            | Definitely    | Pretty-much | Somewhat  | Barely   | Not<br>at all | N/A  | Rating<br>Average | Response<br>Count |
|--------------------------------------------|---------------|-------------|-----------|----------|---------------|------|-------------------|-------------------|
| Open to change                             | 65.1%<br>(28) | 23.3% (10)  | 11.6% (5) | 0.0%     | 0.0%          | 0.0% | 1.47              | 43                |
| Tech-savvy                                 | 31.0%<br>(13) | 45.2% (19)  | 21.4% (9) | 2.4% (1) | 0.0%