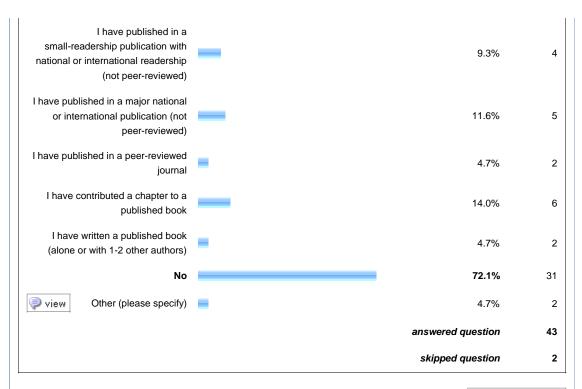

| 0.0%                | 0                 |  |  |  |
| Circulation                                                                                                                                                                                               | 0.0%                | 0                 |  |  |  |
| Information Delivery/ILL                                                                                                                                                                                  | 0.0%                | 0                 |  |  |  |









Show this Page Only

## Page: Blog Demographics





















20. Please choose the top three reasons why you blog.









Show this Page Only

## Page: Attitudes and Behaviors









|                                            | Definitely    | Pretty-much | Somewhat  | Barely   | Not<br>at all | N/A  | Rating<br>Average | Response<br>Count |
|--------------------------------------------|---------------|-------------|-----------|----------|---------------|------|-------------------|-------------------|
| Open to change                             | 65.1%<br>(28) | 23.3% (10)  | 11.6% (5) | 0.0%     | 0.0%          | 0.0% | 1.47              | 43                |
| Tech-savvy                                 | 31.0%<br>(13) | 45.2% (19)  | 21.4% (9) | 2.4% (1) | 0.0%          | 0.0% | 1.95              | 42                |
| A leader in innovation at my place of work | 50.0%<br>(21) | 33.3% (14)  | 11.9%