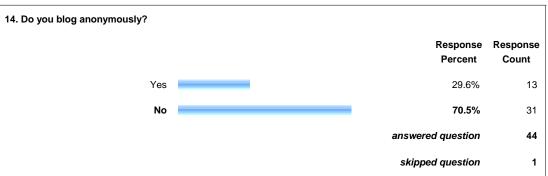

| 0.0%                | 0                 |  |  |  |
| Circulation                                                                                                                                                                                               | 0.0%                | 0                 |  |  |  |
| Information Delivery/ILL                                                                                                                                                                                  | 0.0%                | 0                 |  |  |  |









Show this Page Only

## Page: Blog Demographics





















20. Please choose the top three reasons why you blog.









Show this Page Only

## Page: Attitudes and Behaviors









|                                            | Definitely    | Pretty-much | Somewhat  | Barely   | Not<br>at all | N/A  | Rating<br>Average | Response<br>Count |
|--------------------------------------------|---------------|-------------|-----------|----------|---------------|------|-------------------|-------------------|
| Open to change                             | 65.1%<br>(28) | 23.3% (10)  | 11.6% (5) | 0.0%     | 0.0%          | 0.0% | 1.47              | 43                |
| Tech-savvy                                 | 31.0%<br>(13) | 45.2% (19)  | 21.4% (9) | 2.4% (1) | 0.0%          | 0.0% | 1.95              | 42                |
| A lead