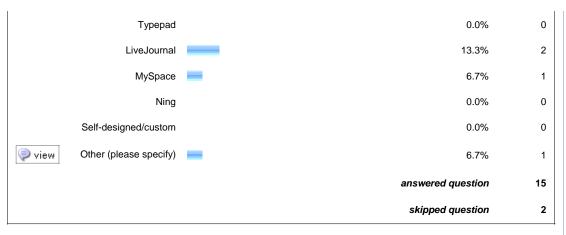

| 0.0%                | 0                 |  |  |  |  |  |
| Circulation                                                                                                                                                                                               | 5.9%                | 1                 |  |  |  |  |  |
| Information Delivery/ILL                                                                                                                                                                                  | 5.9%                | 1                 |  |  |  |  |  |









Show this Page Only













| 17. When did you first start blogging? |                     |                   |  |  |
|----------------------------------------|---------------------|-------------------|--|--|
|                                        | Response<br>Percent | Response<br>Count |  |  |
| 1997 or earlier                        | 0.0%                | 0                 |  |  |
| 1998                                   | 0.0%                | 0                 |  |  |







20. Please choose the top three reasons why you blog.









Show this Page Only

## Page: Attitudes and Behaviors









| 26. How would you rate yourself on the following qualities? |              |                   |           |             |               |      |                   |                   |  |
|------------