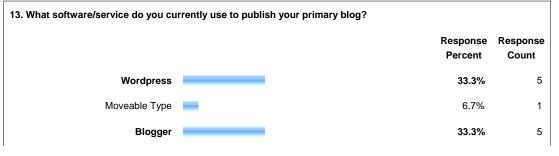

| 0.0%                | 0                 |  |  |  |  |  |
| Circulation                                                                                                                                                                                               | 5.9%                | 1                 |  |  |  |  |  |
| Information Delivery/ILL                                                                                                                                                                                  | 5.9%                | 1                 |  |  |  |  |  |









Show this Page Only













| 17. When did you first start blogging? |                     |                   |  |  |
|----------------------------------------|---------------------|-------------------|--|--|
|                                        | Response<br>Percent | Response<br>Count |  |  |
| 1997 or earlier                        | 0.0%                | 0                 |  |  |
| 1998                                   | 0.0%                | 0                 |  |  |







20. Please choose the top three reasons why you blog.









Show this Page Only

## Page: Attitudes and Behaviors









| 26. How would you rate yourself on the following qualities? |              |                   |           |             |               |      |                   |                   |  |
|----------