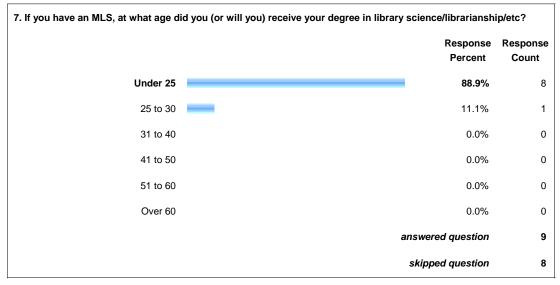

| answered question | 17 |
|-------------------|----|
| skipped question  | 0  |









| 9. What best describes the sort of work you do? Please choose the one that best describes what you do most often in your job. If none come close to fitting, please choose other and list your job title. |                     |                   |  |  |  |  |  |
|-----------------------------------------------------------------------------------------------------------------------------------------------------------------------------------------------------------|---------------------|-------------------|--|--|--|--|--|
|                                                                                                                                                                                                           | Response<br>Percent | Response<br>Count |  |  |  |  |  |
| Gen