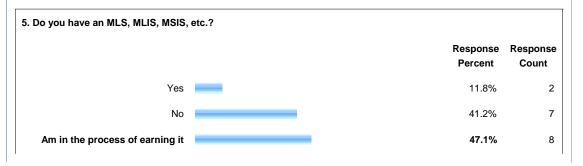

| answered question | 17 |
|-------------------|----|
| skipped question  | 0  |









| 9. What best describes the sort of work you do? Please choose the one that best describes what you do most often in your job. If none come close to fitting, please choose other and list your job title. |                     |                   |  |  |  |  |  |
|-----------------------------------------------------------------------------------------------------------------------------------------------------------------------------------------------------------|---------------------|-------------------|--|--|--|--|--|
|