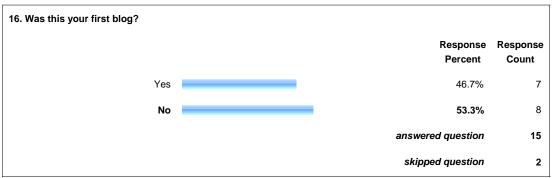

| 0.0%                | 0                 |  |  |  |  |  |
| Circulation                                                                                                                                                                                               | 5.9%                | 1                 |  |  |  |  |  |
| Information Delivery/ILL                                                                                                                                                                                  | 5.9%                | 1                 |  |  |  |  |  |









Show this Page Only













| 17. When did you first start blogging? |                     |                   |  |  |
|----------------------------------------|---------------------|-------------------|--|--|
|                                        | Response<br>Percent | Response<br>Count |  |  |
| 1997 or earlier                        | 0.0%                | 0                 |  |  |
| 1998                                   | 0.0%                | 0                 |  |  |







20. Please choose the top three reasons why you blog.









Show this Page Only

## Page: Attitudes and Behaviors









| 26. How would you rate yourself on the following qualities? |              |                   |           |             |               |      |                   |                   |  |
|------------------