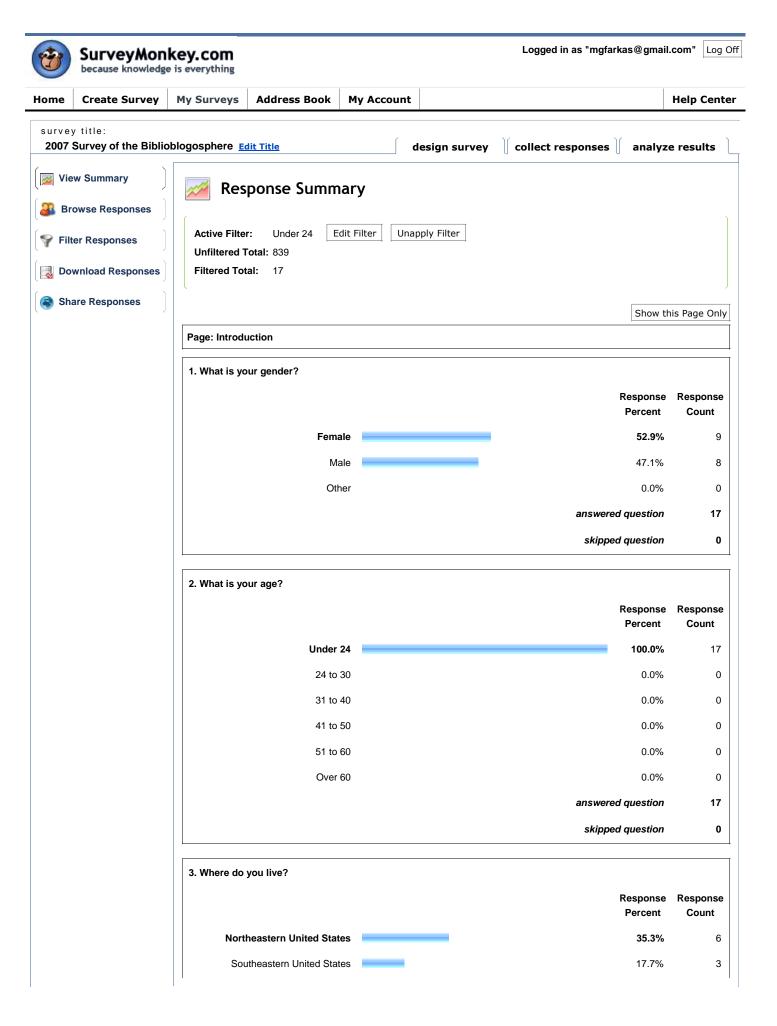

| answered question | 17 |
|-------------------|----|
| skipped question  | 0  |









| 9. What best describes the sort of work you do? Please choose the one that best describes what you do most often in your job. If none come close to fitting, please choose other and list your job title. |                     |                   |  |  |  |  |  |
|-----------------------------------------------------------------------------------------------------------------------------------------------------------------------------------------------------------|---------------------|-------------------|--|--|--|--|--|
|