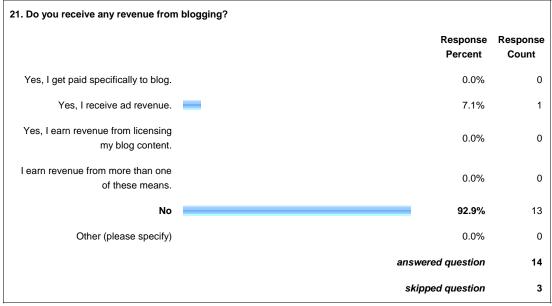

LL                                                                                                                                                                                  | 5.9%                | 1                 |  |  |  |  |  |









Show this Page Only













| 17. When did you first start blogging? |                     |                   |  |  |
|----------------------------------------|---------------------|-------------------|--|--|
|                                        | Response<br>Percent | Response<br>Count |  |  |
| 1997 or earlier                        | 0.0%                | 0                 |  |  |
| 1998                                   | 0.0%                | 0                 |  |  |







20. Please choose the top three reasons why you blog.









Show this Page Only

## Page: Attitudes and Behaviors









| 26. How would you rate yourself on the following qualities? |              |                   |           |             |               |      |                   |                   |  |
|-------------------------------------------------------------|--------------|-------------------|-----------|-------------|---------------|------|-------------------|-------------------|--|
|                                                             | Definitely   | Pretty-much       | Somewhat  | Barely      | Not<br>at all | N/A  | Rating<br>Average | Response<br>Count |  |
| Open to change                                              | 57.1%<br>(8) | 35.7% (5)         | 7.1% (1)  | 0.0%        | 0.0%          | 0.0% | 1.50