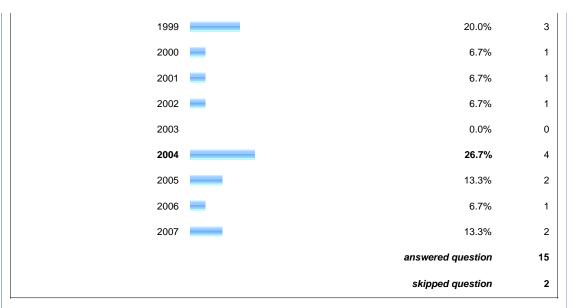

Show this Page Only

| 17. When did you first start blogging? |                     |                   |  |  |
|----------------------------------------|---------------------|-------------------|--|--|
|                                        | Response<br>Percent | Response<br>Count |  |  |
| 1997 or earlier                        | 0.0%                | 0                 |  |  |
| 1998                                   | 0.0%                | 0                 |  |  |