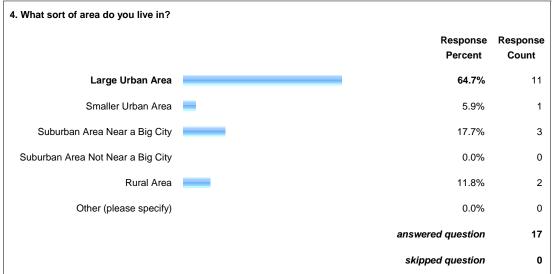

| answered question | 17 |
|-------------------|----|
| skipped question  | 0  |









| 9. What best describes the sort of work you do? Please choose the one that best describes what you do most often in your job. If none come close to fitting, please choose other and list your job title. |                     |                   |  |  |  |  |  |
|-----------------------------------------------------------------------------------------------------------------------------------------------------------------------------------------------------------|---------------------|-------------------|--|--|--|--|--|
|