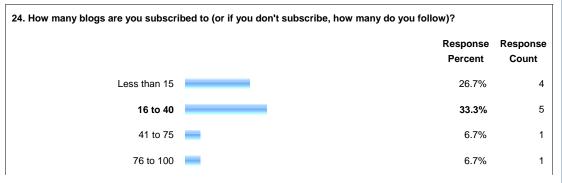

| 5.9%                | 1                 |  |  |  |  |  |









Show this Page Only













| 17. When did you first start blogging? |                     |                   |  |  |
|----------------------------------------|---------------------|-------------------|--|--|
|                                        | Response<br>Percent | Response<br>Count |  |  |
| 1997 or earlier                        | 0.0%                | 0                 |  |  |
| 1998                                   | 0.0%                | 0                 |  |  |







20. Please choose the top three reasons why you blog.









Show this Page Only

## Page: Attitudes and Behaviors









| 26. How would you rate yourself on the following qualities? |              |                   |           |             |               |      |                   |                   |  |
|-------------------------------------------------------------|--------------|-------------------|-----------|-------------|---------------|------|-------------------|-------------------|--|
|                                                             | Definitely   | Pretty-much       | Somewhat  | Barely      | Not<br>at all | N/A  | Rating<br>Average | Response<br>Count |  |
| Open to change                                              | 57.1%<br>(8) | 35.7% (5)         | 7.1% (1)  | 0.0%        | 0.0%          | 0.0% | 1.50              | 14                |  |
| Tech-savvy