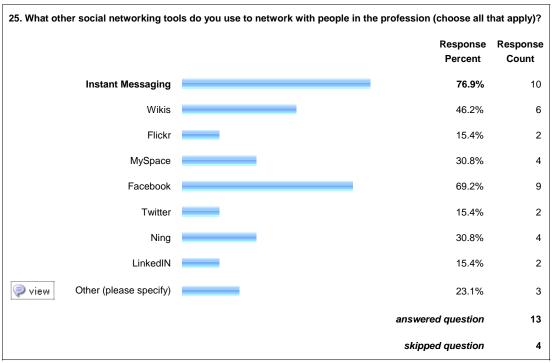

| 5.9%                | 1                 |  |  |  |  |  |









Show this Page Only













| 17. When did you first start blogging? |                     |                   |  |  |
|----------------------------------------|---------------------|-------------------|--|--|
|                                        | Response<br>Percent | Response<br>Count |  |  |
| 1997 or earlier                        | 0.0%                | 0                 |  |  |
| 1998                                   | 0.0%                | 0                 |  |  |







20. Please choose the top three reasons why you blog.









Show this Page Only

## Page: Attitudes and Behaviors









| 26. How would you rate yourself on the following qualities? |              |                   |           |             |               |      |                   |                   |  |
|-------------------------------------------------------------|--------------|-------------------|-----------|-------------|---------------|------|-------------------|-------------------|--|
|                                                             | Definitely   | Pretty-much       | Somewhat  | Barely      | Not<br>at all | N/A  | Rating<br>Average | Response<br>Count |  |
| Open to change                                              | 57.1%<br>(8) | 35.7% (5)         | 7.1% (1)  | 0.0%        | 0.0%          | 0.0% | 1.50              | 14                |  |
| Tech-savvy