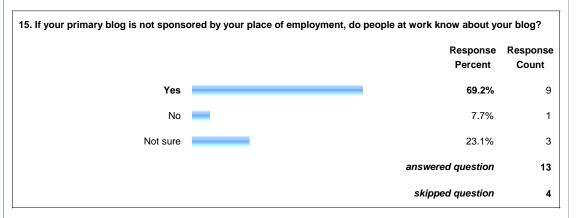

| 0.0%                | 0                 |  |  |  |  |  |
| Circulation                                                                                                                                                                                               | 5.9%                | 1                 |  |  |  |  |  |
| Information Delivery/ILL                                                                                                                                                                                  | 5.9%                | 1                 |  |  |  |  |  |









Show this Page Only













| 17. When did you first start blogging? |                     |                   |  |  |
|----------------------------------------|---------------------|-------------------|--|--|
|                                        | Response<br>Percent | Response<br>Count |  |  |
| 1997 or earlier                        | 0.0%                | 0                 |  |  |
| 1998                                   | 0.0%                | 0                 |  |  |







20. Please choose the top three reasons why you blog.









Show this Page Only

## Page: Attitudes and Behaviors









| 26. How would you rate yourself on the following qualities? |              |                   |           |             |               |      |                   |                   |  |
|----------------