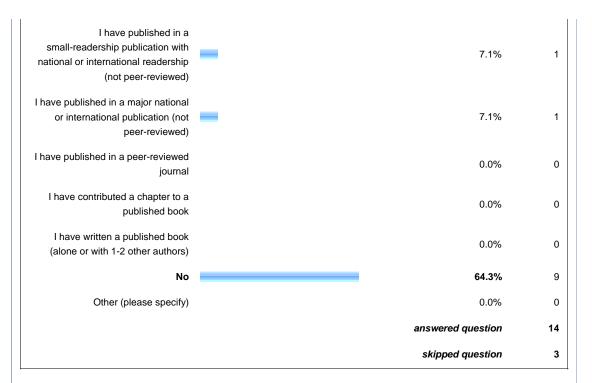

| 5.9%                | 1                 |  |  |  |  |  |









Show this Page Only













| 17. When did you first start blogging? |                     |                   |  |  |
|----------------------------------------|---------------------|-------------------|--|--|
|                                        | Response<br>Percent | Response<br>Count |  |  |
| 1997 or earlier                        | 0.0%                | 0                 |  |  |
| 1998                                   | 0.0%                | 0                 |  |  |







20. Please choose the top three reasons why you blog.









Show this Page Only

## Page: Attitudes and Behaviors









| 26. How would you rate yourself on the following qualities? |              |                   |           |             |               |      |                   |                   |  |
|-------------------------------------------------------------|--------------|-------------------|-----------|-------------|---------------|------|-------------------|-------------------|--|
|                                                             | Definitely   | Pretty-much       | Somewhat  | Barely      | Not<br>at all | N/A  | Rating<br>Average | Response<br>Count |  |
| Open to change                                              | 57.1%<br>(8) | 35.7% (5)         | 7.1% (1)  | 0.0%        | 0.0%          | 0.0% | 1.50