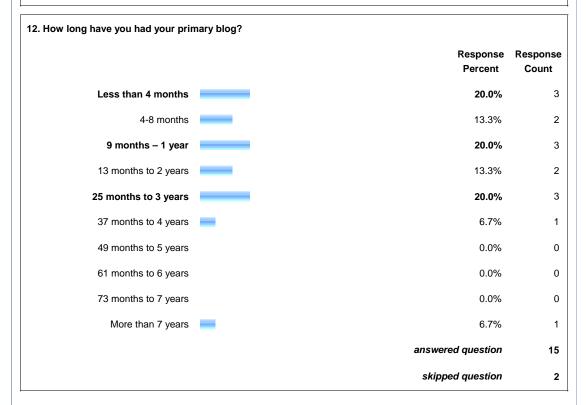

| 0.0%                | 0                 |  |  |  |  |  |
| Circulation                                                                                                                                                                                               | 5.9%                | 1                 |  |  |  |  |  |
| Information Delivery/ILL                                                                                                                                                                                  | 5.9%                | 1                 |  |  |  |  |  |









Show this Page Only













| 17. When did you first start blogging? |                     |                   |  |  |
|----------------------------------------|---------------------|-------------------|--|--|
|                                        | Response<br>Percent | Response<br>Count |  |  |
| 1997 or earlier                        | 0.0%                | 0                 |  |  |
| 1998                                   | 0.0%                | 0                 |  |  |







20. Please choose the top three reasons why you blog.









Show this Page Only

## Page: Attitudes and Behaviors









| 26. How would you rate yourself on the following qualities? |              |                   |           |             |               |      |                   |                   |  |
|--------