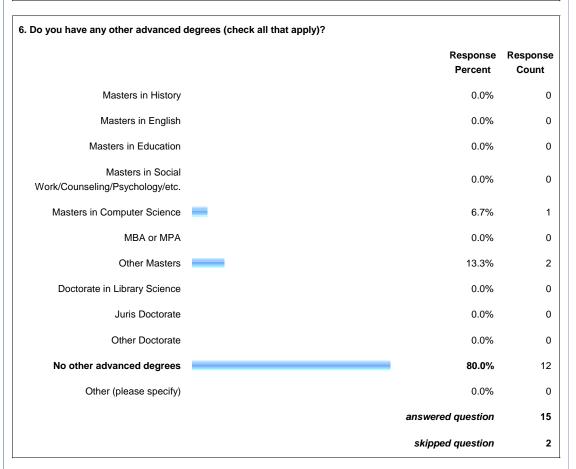

| answered question | 17 |
|-------------------|----|
| skipped question  | 0  |









| 9. What best describes the sort of work you do? Please choose the one that best describes what you do most often in your job. If none come close to fitting, please choose other and list your job title. |                     |                   |  |  |  |  |  |
|-----------------------------------------------------------------------------------------------------------------------------------------------------------------------------------------------------------|---------------------|-------------------|--|--|--|--|--|
|                                                                                                                                                                                                           | Response<br>Percent | Response<br>Count |  |  |  |  |  |
| G