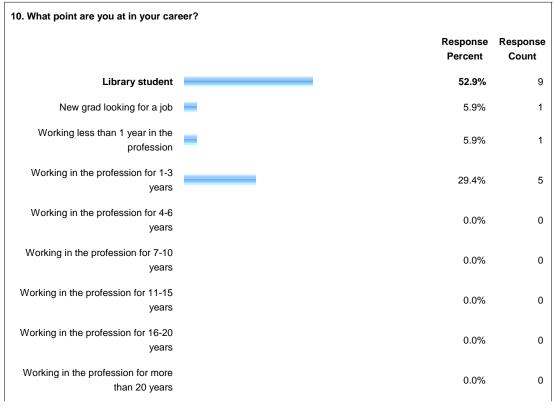

| answered question | 17 |
|-------------------|----|
| skipped question  | 0  |

| 9. What best describes the sort of work you do? Please choose the one that best describes what you do most often in your job. If none come close to fitting, please choose other and list your job title. |                     |                   |  |  |  |  |  |
|-----------------------------------------------------------------------------------------------------------------------------------------------------------------------------------------------------------|---------------------|-------------------|--|--|--|--|--|
|                                                                                                                                                                                                           | Response<br>Percent | Response<br>Count |  |  |  |  |  |
| General Public Services                                                                                                                                                                                   | 0.0%                | 0                 |  |  |  |  |  |
| Reference                                                                                                                                                                                                 | 23.5%               | 4                 |  |  |  |  |  |
| Instruction                                                                                                                                                                                               | 0.0%                | 0                 |  |  |  |  |  |
| Outreach                                                                                                                                                                                                  | 5.9%                | 1                 |  |  |  |  |  |
| Subject Liaison                                                                                                                                                                                           | 0.0%                | 0                 |  |  |  |  |  |
| Youth Services                                                                                                                                                                                            | 0.0%                | 0                 |  |  |  |  |  |
| Access Services                                                                                                                                                                                           | 0.0%                | 0                 |  |  |  |  |  |
| Circulation                                                                                                                                                                                               | 5.9%                | 1                 |  |  |  |  |  |
| Information Delivery/ILL                                                                                                                                                                                  | 5.9%                | 1                 |  |  |  |  |  |