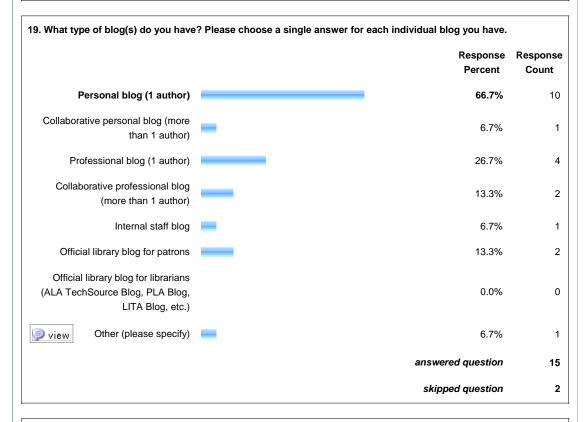

Show this Page Only

| 17. When did you first start blogging? |                     |                   |  |  |
|----------------------------------------|---------------------|-------------------|--|--|
|                                        | Response<br>Percent | Response<br>Count |  |  |
| 1997 or earlier                        | 0.0%                | 0                 |  |  |
| 1998                                   | 0.0%                | 0                 |  |  |