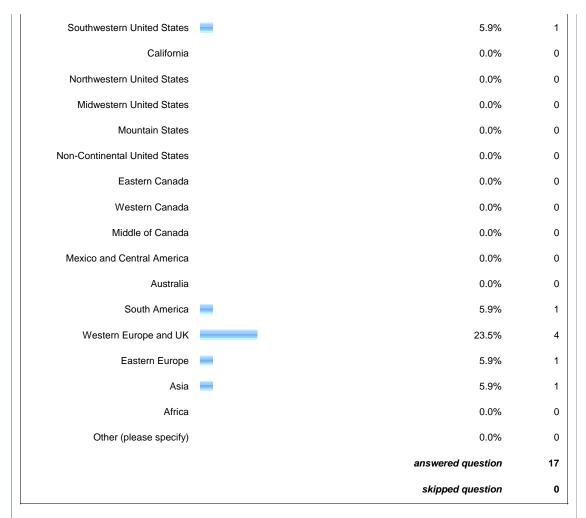

| answered question | 17 |
|-------------------|----|
| skipped question  | 0  |









| 9. What best describes the sort of work you do? Please choose the one that best describes what you do most often in your job. If none come close to fitting, please choose other and list your job title. |                     |                   |  |  |  |  |  |
|-----------------------------------------------------------------------------------------------------------------------------------------------------------------------------------------------------------|---------------------|-------------------|--|--|--|--|--|
|