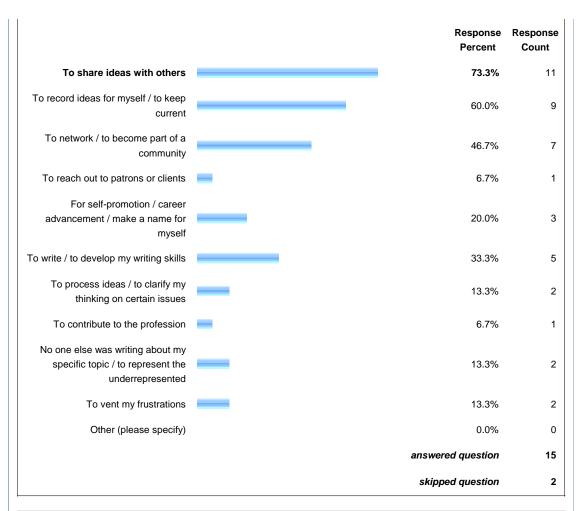

/ILL                                                                                                                                                                                  | 5.9%                | 1                 |  |  |  |  |  |









Show this Page Only













| 17. When did you first start blogging? |                     |                   |  |  |
|----------------------------------------|---------------------|-------------------|--|--|
|                                        | Response<br>Percent | Response<br>Count |  |  |
| 1997 or earlier                        | 0.0%                | 0                 |  |  |
| 1998                                   | 0.0%                | 0                 |  |  |







20. Please choose the top three reasons why you blog.









Show this Page Only

## Page: Attitudes and Behaviors









| 26. How would you rate yourself on the following qualities? |              |                   |           |             |               |      |                   |                   |  |
|-------------------------------------------------------------|--------------|-------------------|-----------|-------------|---------------|------|-------------------|-------------------|--|
|                                                             | Definitely   | Pretty-much       | Somewhat  | Barely      | Not<br>at all | N/A  | Rating<br>Average | Response<br>Count |  |
| Open to change                                              | 57.1%<br>(8) | 35.7% (5)         | 7.1% (1)  | 0.0%        | 0.0%          | 0.0% | 1.50