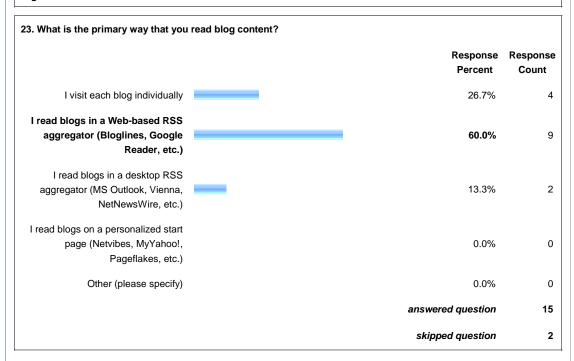

| 5.9%                | 1                 |  |  |  |  |  |









Show this Page Only













| 17. When did you first start blogging? |                     |                   |  |  |
|----------------------------------------|---------------------|-------------------|--|--|
|                                        | Response<br>Percent | Response<br>Count |  |  |
| 1997 or earlier                        | 0.0%                | 0                 |  |  |
| 1998                                   | 0.0%                | 0                 |  |  |







20. Please choose the top three reasons why you blog.









Show this Page Only

## Page: Attitudes and Behaviors









| 26. How would you rate yourself on the following qualities? |              |                   |           |             |               |      |                   |                   |  |
|-------------------------------------------------------------|--------------|-------------------|-----------|-------------|---------------|------|-------------------|-------------------|--|
|                                                             | Definitely   | Pretty-much       | Somewhat  | Barely      | Not<br>at all | N/A  | Rating<br>Average | Response<br>Count |  |
| Open to change                                              | 57.1%<br>(8) | 35.7% (5)         | 7.1% (1)  | 0.0%        | 0.0%          | 0.0% | 1.50              | 14                |  |
| Tech-savvy