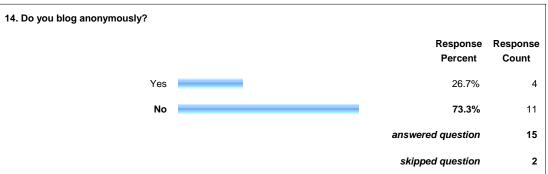

| 0.0%                | 0                 |  |  |  |  |  |
| Circulation                                                                                                                                                                                               | 5.9%                | 1                 |  |  |  |  |  |
| Information Delivery/ILL                                                                                                                                                                                  | 5.9%                | 1                 |  |  |  |  |  |









Show this Page Only













| 17. When did you first start blogging? |                     |                   |  |  |
|----------------------------------------|---------------------|-------------------|--|--|
|                                        | Response<br>Percent | Response<br>Count |  |  |
| 1997 or earlier                        | 0.0%                | 0                 |  |  |
| 1998                                   | 0.0%                | 0                 |  |  |







20. Please choose the top three reasons why you blog.









Show this Page Only

## Page: Attitudes and Behaviors









| 26. How would you rate yourself on the following qualities? |              |                   |           |             |               |      |                   |                   |  |
|--------------