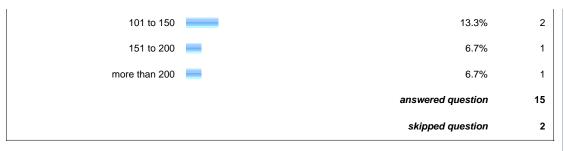

| 5.9%                | 1                 |  |  |  |  |  |









Show this Page Only













| 17. When did you first start blogging? |                     |                   |  |  |
|----------------------------------------|---------------------|-------------------|--|--|
|                                        | Response<br>Percent | Response<br>Count |  |  |
| 1997 or earlier                        | 0.0%                | 0                 |  |  |
| 1998                                   | 0.0%                | 0                 |  |  |







20. Please choose the top three reasons why you blog.









Show this Page Only

## Page: Attitudes and Behaviors









| 26. How would you rate yourself on the following qualities? |              |                   |           |             |               |      |                   |                   |  |
|-------------------------------------------------------------|--------------|-------------------|-----------|-------------|---------------|------|-------------------|-------------------|--|
|                                                             | Definitely   | Pretty-much       | Somewhat  | Barely      | Not<br>at all | N/A  | Rating<br>Average | Response<br>Count |  |
| Open to change                                              | 57.1%<br>(8) | 35.7% (5)         | 7.1% (1)  | 0.0%        | 0.0%          | 0.0% | 1.50              | 14                |  |
| Tech-savvy