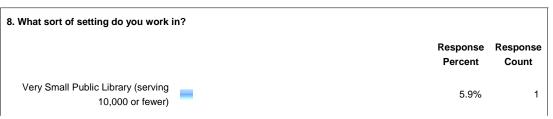

| answered question | 17 |
|-------------------|----|
| skipped question  | 0  |









| 9. What best describes the sort of work you do? Please choose the one that best describes what you do most often in your job. If none come close to fitting, please choose other and list your job title. |                     |                   |  |  |  |  |  |
|-----------------------------------------------------------------------------------------------------------------------------------------------------------------------------------------------------------|---------------------|-------------------|--|--|--|--|--|
|                                                                                                                                                                                                           | Response<br>Percent | Response<br>Count |  |  |  |  |  |
| Gener