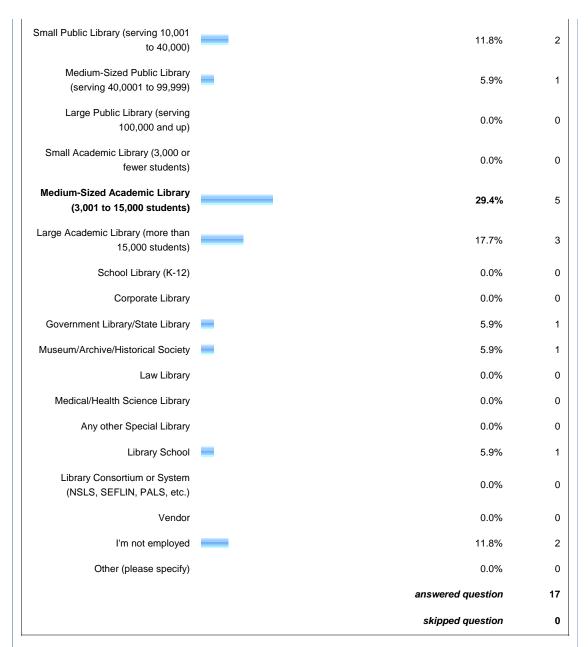

| answered question | 17 |
|-------------------|----|
| skipped question  | 0  |

| 9. What best describes the sort of work you do? Please choose the one that best describes what you do most often in your job. If none come close to fitting, please choose other and list your job title. |                     |                   |  |  |  |  |  |
|-----------------------------------------------------------------------------------------------------------------------------------------------------------------------------------------------------------|---------------------|-------------------|--|--|--|--|--|
|                                                                                                                                                                                                           | Response<br>Percent | Response<br>Count |  |  |  |  |  |
| General Public Services                                                                                                                                                                                   | 0.0%                | 0                 |  |  |  |  |  |
| Reference                                                                                                                                                                                                 | 23.5%               | 4                 |  |  |  |  |  |
| Instruction                                                                                                                                                                                               | 0.0%                | 0                 |  |  |  |  |  |
| Outreach                                                                                                                                                                                                  | 5.9%                | 1                 |  |  |  |  |  |
| Subject Liaison                                                                                                                                                                                           | 0.0%                | 0                 |  |  |  |  |  |
| Youth Services                                                                                                                                                                                            | 0.0%                | 0                 |  |  |  |  |  |
| Access Services                                                                                                                                                                                           | 0.0%                | 0                 |  |  |  |  |  |
| Circulation                                                                                                                                                                                               | 5.9%                | 1                 |  |  |  |  |  |
| Information Delivery/ILL                                                                                                                                                                                  | 5.9%                | 1                 |  |  |  |  |  |