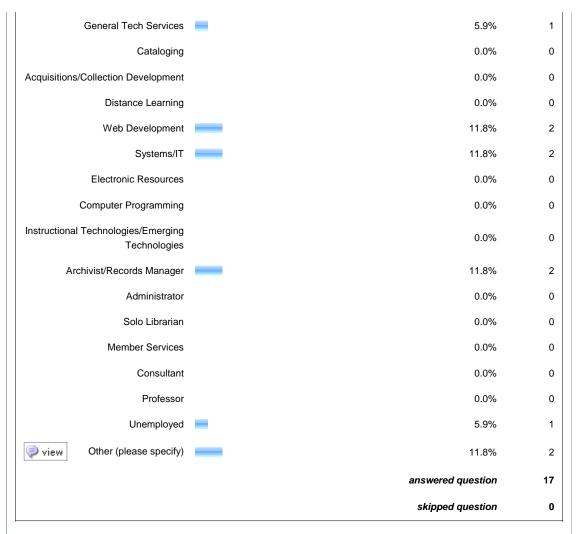

| answered question | 17 |
|-------------------|----|
| skipped question  | 0  |

| 9. What best describes the sort of work you do? Please choose the one that best describes what you do most often in your job. If none come close to fitting, please choose other and list your job title. |                     |                   |  |  |  |  |  |
|-----------------------------------------------------------------------------------------------------------------------------------------------------------------------------------------------------------|---------------------|-------------------|--|--|--|--|--|
|                                                                                                                                                                                                           | Response<br>Percent | Response<br>Count |  |  |  |  |  |
| General Public Services                                                                                                                                                                                   | 0.0%                | 0                 |  |  |  |  |  |
| Reference                                                                                                                                                                                                 | 23.5%               | 4                 |  |  |  |  |  |
| Instruction                                                                                                                                                                                               | 0.0%                | 0                 |  |  |  |  |  |
| Outreach                                                                                                                                                                                                  | 5.9%                | 1                 |  |  |  |  |  |
| Subject Liaison                                                                                                                                                                                           | 0.0%                | 0                 |  |  |  |  |  |
| Youth Services                                                                                                                                                                                            | 0.0%                | 0                 |  |  |  |  |  |
| Access Services                                                                                                                                                                                           | 0.0%                | 0                 |  |  |  |  |  |
| Circulation                                                                                                                                                                                               | 5.9%                | 1                 |  |  |  |  |  |
| Information Delivery/ILL                                                                                                                                                                                  | 5.9%                | 1                 |  |  |  |  |  |