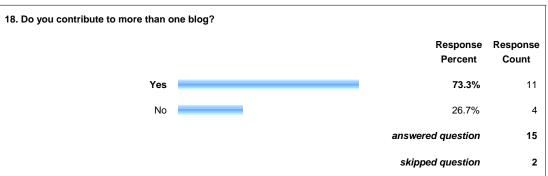

| 1                 |  |  |  |  |  |
| Information Delivery/ILL                                                                                                                                                                                  | 5.9%                | 1                 |  |  |  |  |  |









Show this Page Only













| 17. When did you first start blogging? |                     |                   |  |  |
|----------------------------------------|---------------------|-------------------|--|--|
|                                        | Response<br>Percent | Response<br>Count |  |  |
| 1997 or earlier                        | 0.0%                | 0                 |  |  |
| 1998                                   | 0.0%                | 0                 |  |  |







20. Please choose the top three reasons why you blog.









Show this Page Only

## Page: Attitudes and Behaviors









| 26. How would you rate yourself on the following qualities? |              |                   |           |             |               |      |                   |                   |  |
|-------------------------------------------------------------|--------------|-------------------|-----------|-------------|---------------|------|-------------------|-------------------|--|
|                                                             | Definitely   | Pretty-much       | Somewhat  | Barely      | Not<br>at all | N/A  | Rating<br>Average | Response<br>Count |  |
| Open to change                                              | 57.1%<br>(8) | 35.7% (5)