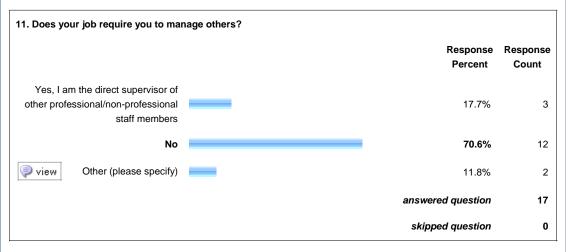

| answered question | 17 |
|-------------------|----|
| skipped question  | 0  |

| 9. What best describes the sort of work you do? Please choose the one that best describes what you do most often in your job. If none come close to fitting, please choose other and list your job title. |                     |                   |  |  |  |  |  |
|-----------------------------------------------------------------------------------------------------------------------------------------------------------------------------------------------------------|---------------------|-------------------|--|--|--|--|--|
|                                                                                                                                                                                                           | Response<br>Percent | Response<br>Count |  |  |  |  |  |
| General Public Services                                                                                                                                                                                   | 0.0%                | 0                 |  |  |  |  |  |
| Reference                                                                                                                                                                                                 | 23.5%               | 4                 |  |  |  |  |  |
| Instruction                                                                                                                                                                                               | 0.0%                | 0                 |  |  |  |  |  |
| Outreach                                                                                                                                                                                                  | 5.9%                | 1                 |  |  |  |  |  |
| Subject Liaison                                                                                                                                                                                           | 0.0%                | 0                 |  |  |  |  |  |
| Youth Services                                                                                                                                                                                            | 0.0%                | 0                 |  |  |  |  |  |
| Access Services                                                                                                                                                                                           | 0.0%                | 0                 |  |  |  |  |  |
| Circulation                                                                                                                                                                                               | 5.9%                | 1                 |  |  |  |  |  |
| Information Delivery/ILL                                                                                                                                                                                  | 5.9%                | 1                 |  |  |  |  |  |